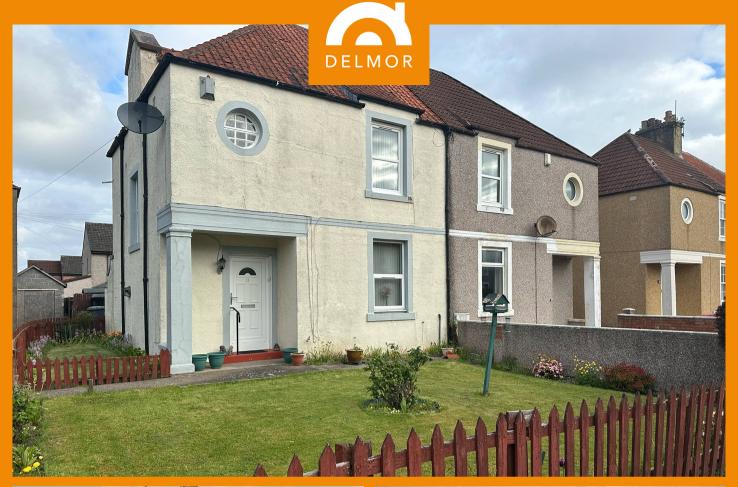

11 Donaldson Road, Methil, Leven, Fife, KY8 2LB

Offers Over £114,500

## PROPERTY DETAILS

An excellent opportunity to purchase this spacious three-bedroom family home situated In a quiet Cul De Sac in the popular Methilhill area. Accommodation comprises: entrance hallway, bright spacious lounge, modern breakfasting kitchen, redesigned shower room, Two large double bedrooms and a small single. Gas Central Heating, Double Glazing. Gardens to front and rear. Excellent potential for the discerning • First Time Buyer. Viewing is highly recommended

## **KEY FEATURES**

- A SEMI DETACHED FAMILY HOME positioned at the end of a quiet Cul de Sac
- Located near many local amenities and within easy walking distance of the New Cameron Railway Station
- Bright Spacious Lounge
- Modern Breakfasting Kitchen
- Redesigned Family Shower Room
- Three Bedrooms (Two large Doubles and a small single
- Gas Central Heating and Double Glazing
- Gardens to Front and Rear
- An ideal Family Home offering outstanding potential