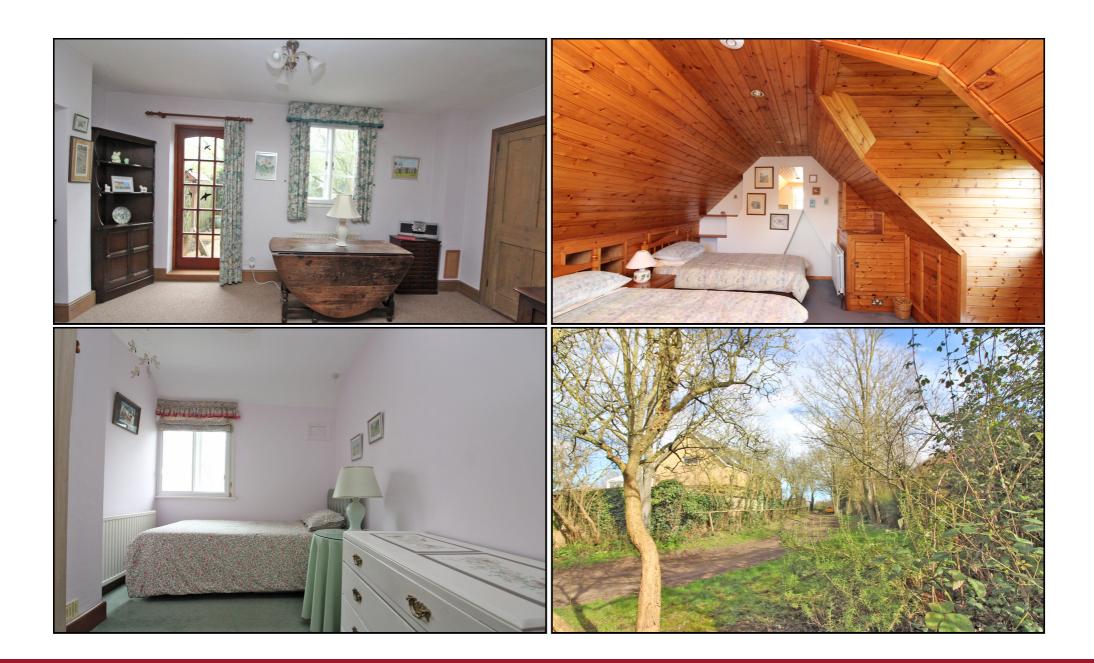

#### Lounge:

Abt. 12' 6" x 11' 0" (3.81m x 3.35m) Windows to front aspect. Radiator. Fitted carpet. Open fireplace. Leading into:

# **Dining Room:**

Abt. 12' 1" x 15' 2" (3.68m x 4.62m) Window and door to the garden. Radiator. Fitted carpet. Door to:

# Second Floor: Bedroom One:

Abt.14' 6" x 10' 3" (4.42m x 3.12m) Large double bedroom with windows to rear and side aspect. Fitted carpet. Radiator.

## **Garden and Parking:**

Front garden laid to lawn with flower beds. Courtyard style rear garden with lawn area, flowerbed borders and patio area with views over the farm. To the front is off street parking for one car.