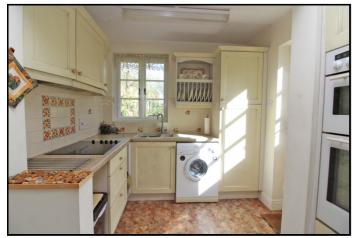

#### Kitchen:

Abt. 15' 4" x 8' 0" (4.67m x 2.44m) Range of fitted wall and base units with roll top work surfaces, sink and drainer unit. Oven, hob and extractor fan. Plumbing for washing machine. Radiator. Windows to rear and side aspect and door to garden.