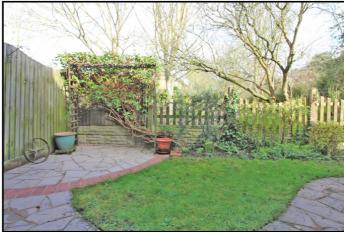

## **Garden and Parking:**

Front garden laid to lawn with flower beds. Courtyard style rear garden with lawn area, flowerbed borders and patio area with views over the farm. To the front is off street parking for one car.