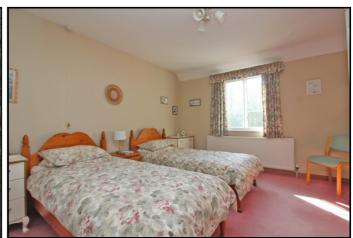

#### **Bedroom Two:**

Abt. 13' 3" x 11' 8" (4.04m x 3.56m) Windows to front aspect overlooking the Springs. Fitted wardrobes and large storage area. Radiator. Fitted carpet.

#### **Bedroom Three:**

Abt. 12' 6" x 8' 0" (3.81m x 2.44m) Window to front aspect overlooking the Springs. Radiator. Fitted carpet.

#### **Bedroom Four:**

Abt. 9' 6" x 9' 2" (2.90m x 2.79m) Window to rear aspect. Fitted wardrobes. Radiator. Fitted carpet.

# Second Floor: Bedroom One:

Abt.14' 6" x 10' 3" (4.42m x 3.12m) Large double bedroom with windows to rear and side aspect. Fitted carpet. Radiator.