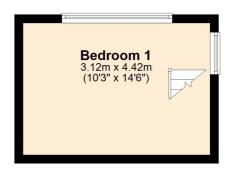

# Second Floor: Bedroom One:

Abt.14' 6" x 10' 3" (4.42m x 3.12m) Large double bedroom with windows to rear and side aspect. Fitted carpet. Radiator.

#### **Second Floor**

For illustrative purposes only - NOT TO SCALE - Measurements shown are approximate. The size and position of doors, windows, appliances and other features are approximate.

Plan produced using PlanUp.