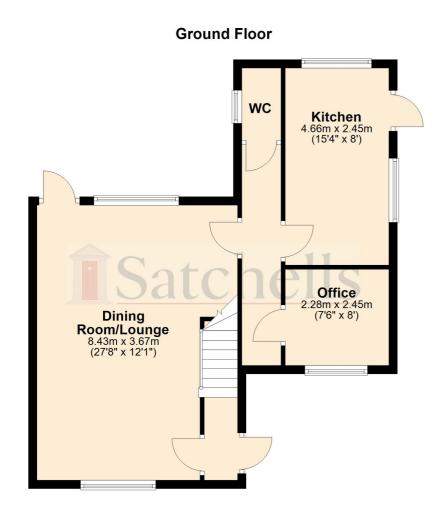

#### **Ground Floor:**

# **Dining Room:**

Abt. 12' 1" x 15' 2" (3.68m x 4.62m) Window and door to the garden. Radiator. Fitted carpet. Door to:

#### Kitchen:

Abt. 15' 4" x 8' 0" (4.67m x 2.44m) Range of fitted wall and base units with roll top work surfaces, sink and drainer unit. Oven, hob and extractor fan. Plumbing for washing machine. Radiator. Windows to rear and side aspect and door to garden.

## **Home Office:**

Abt. 8' 0" x 7' 6" (2.44m x 2.29m) Window to front aspect with views looking over the Springs.

#### Cloakroom:

Suite comprising low level wc and hand wash basin. Window to side aspect.