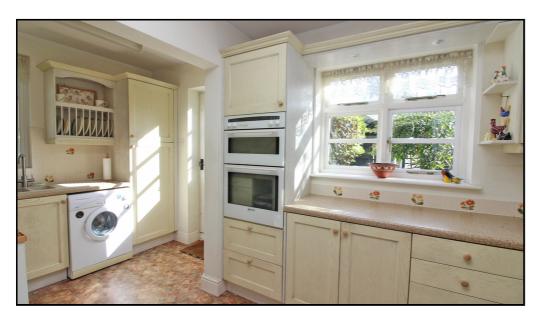

#### Kitchen:

Abt. 15' 4" x 8' 0" (4.67m x 2.44m) Range of fitted wall and base units with roll top work surfaces, sink and drainer unit. Oven, hob and extractor fan. Plumbing for washing machine. Radiator. Windows to rear and side aspect and door to garden.