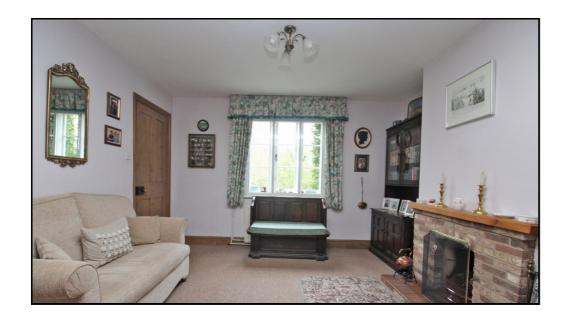

#### Lounge:

Abt. 12' 6" x 11' 0" (3.81m x 3.35m) Windows to front aspect. Radiator. Fitted carpet. Open fireplace. Leading into: