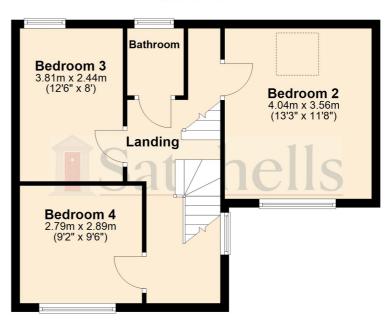

#### **Bedroom Two:**

Abt. 13' 3" x 11' 8" (4.04m x 3.56m) Windows to front aspect overlooking the Springs. Fitted wardrobes and large storage area. Radiator. Fitted carpet.

#### **Bedroom Three:**

Abt. 12' 6" x 8' 0" (3.81m x 2.44m) Window to front aspect overlooking the Springs. Radiator. Fitted carpet.

#### **Bedroom Four:**

Abt. 9' 6" x 9' 2" (2.90m x 2.79m) Window to rear aspect. Fitted wardrobes. Radiator. Fitted carpet.

# **Family Bathroom:**

Abt. 6' 0" x 4' 0" (1.83m x 1.22m) Suite comprising low level WC, panelled bath and hand wash basin. Window to rear. Tiled walls.

#### **First Floor**