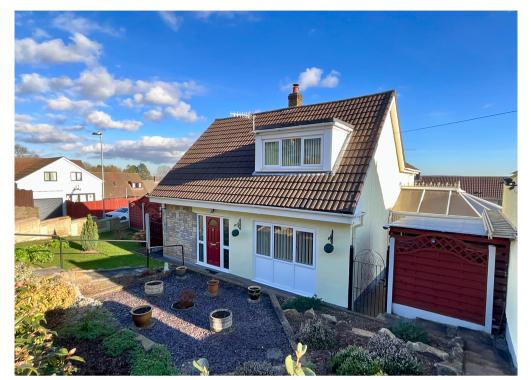

1 St Anthonys Close, Griffithstown, Pontypool
. NP4 5EY
£420,000

Tenure Freehold

- BRIGHT GENEROUS DETACHED
- GENEROUS CORNER PLOT WITH VIEWS
- FOUR GOOD SIZE BEDROOMS
- TWO SPACIOUS RECEPTION ROOMS
- KITCHEN/BREAKFAST ROOM

- BATHROOM AND SHOWER ROOM
- UTILITY ROOM
- DOUBLE GLAZED HEATED CONSERVATORY
- DETACHED GARAGE AND DRIVE
- LOVELY GARDENS

What a great opportunity to acquire a most generous extended family home within the ever popular Griffithstown area. The accommodation flows an entrance hall, a bathroom, a 21 lounge with log burner, a separate dining room, a well fitted 16 x 10 kitchen/breakfast room, a utility room with great storage and a heated double glazed conservatory on the ground floor. On the first floor there are 4 generous bedrooms, a shower room and great storage. Outside there are corner gardens enclosing a sloping drive onto a single garage ( electric door ), a well stocked terraced forecourt garden, a private, level side garden with lawn and timber summerhouse, a rear garden and side patio onto a log store.