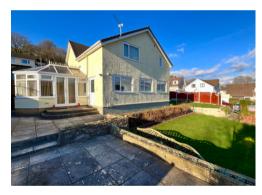

- BATHROOM AND SHOWER ROOM
- UTILITY ROOM
- DOUBLE GLAZED HEATED CONSERVATORY
- DETACHED GARAGE AND DRIVE
- LOVELY GARDENS

What a great opportunity to acquire a most generous extended family home within the ever popular Griffithstown area. The accommodation flows an entrance hall, a bathroom, a 21 lounge with log burner, a separate dining room, a well fitted 16 x 10 kitchen/breakfast room, a utility room with great storage and a heated double glazed conservatory on the ground floor. On the first floor there are 4 generous bedrooms, a shower room and great storage. Outside there are corner gardens enclosing a sloping drive onto a single garage ( electric door ), a well stocked terraced forecourt garden, a private, level side garden with lawn and timber summerhouse, a rear garden and side patio onto a log store.