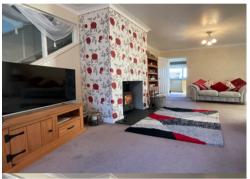

- BATHROOM AND SHOWER ROOM
- UTILITY ROOM
- DOUBLE GLAZED HEATED CONSERVATORY
- DETACHED GARAGE AND DRIVE
- LOVELY GARDENS

What a great opportunity to acquire a most generous extended family home within the ever popular Griffithstown area. The accommodation flows an entrance hall, a bathroom, a 21 lounge with log burner, a separate dining room, a well fitted 16 x 10 kitchen/breakfast room, a utility room with great storage and a heated double glazed conservatory on the ground floor. On the first floor there are 4 generous bedrooms, a shower room and great storage. Outside there are corner gardens enclosing a sloping drive onto a single garage ( electric door ), a well stocked terraced forecourt garden, a private, level side garden with lawn and timber summerhouse, a rear garden and side patio onto a log store.