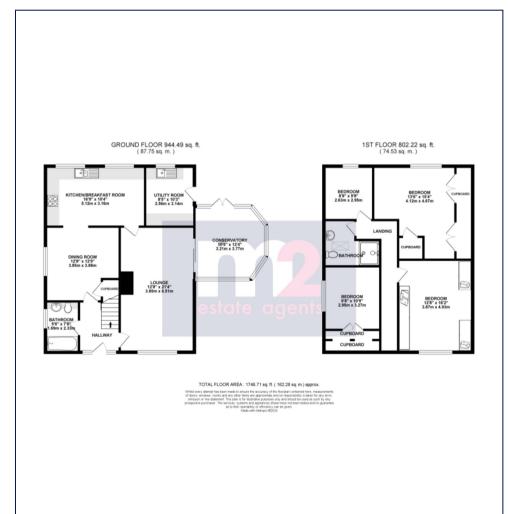

1 St Anthonys Close, Griffithstown, Pontypool
. NP4 5EY
£420,000

Tenure Freehold

- BRIGHT GENEROUS DETACHED
- GENEROUS CORNER PLOT WITH VIEWS
- FOUR GOOD SIZE BEDROOMS
- TWO SPACIOUS RECEPTION ROOMS
- KITCHEN/BREAKFAST ROOM

- BATHROOM AND SHOWER ROOM
- UTILITY ROOM
- DOUBLE GLAZED HEATED CONSERVATORY
- DETACHED GARAGE AND DRIVE
- LOVELY GARDENS

What a great opportunity to acquire a most generous extended family home within the ever popular Griffithstown area. The accommodation flows an entrance hall, a bathroom, a 21 lounge with log burner, a separate dining room, a well fitted 16 x 10 kitchen/breakfast room, a utility room with great storage and a heated double glazed conservatory on the ground floor. On the first floor there are 4 generous bedrooms, a shower room and great storage. Outside there are corner gardens enclosing a sloping drive onto a single garage ( electric door ), a well stocked terraced forecourt garden, a private, level side garden with lawn and timber summerhouse, a rear garden and side patio onto a log store.