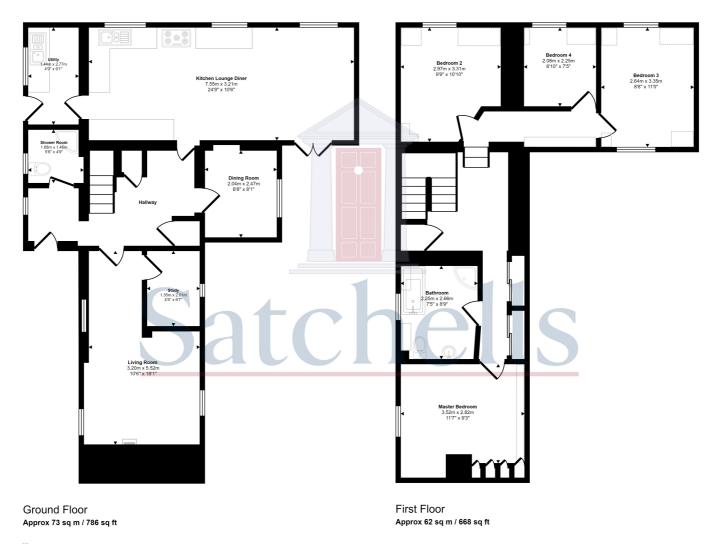

#### **Ground Floor**

## **Entrance Hallway:**

Solid wood flooring. Wall mounted light fittings. Stairs to first floor.

## **Living Room:**

Abt. 18' 1" x 10' 6" (5.51m x 3.20m) Log burner with brick feature. Carpeted throughout. Exposed beams throughout. Radiator.

## Study:

Abt. 6' 7" x 4' 5" (2.01m x 1.35m) Window to side aspect. Mounted storage space. Low level mounted desktop.

## **Downstairs Shower Room:**

Suite comprising fitted shower and low level flush wc. Heated towel rail. Tiled flooring.

# Kitchen/Family Room:

Abt. 24' 9" x 10' 6" (7.54m x 3.20m) Fitted worktops with Range master cooker. Exposed beams. Open fireplace with brick feature. Tiled throughout. Radiator. Double doors to garden.

## **Utility Room:**

Abt. 9' 1" x 4' 9" (2.77m x 1.45m) Range of worktops with head height cupboards. Boiler. Radiator.

## **Dining Room:**

Abt. 8' 1" x 6' 8" (2.46m x 2.03m) Fitted bookshelf. Space for a six seater dining table.

#### **First Floor**

#### Master Bedroom:

Abt. 11' 7" x 9' 3" (3.53m x 2.82m) Dormer style windows with views over surrounding open fields. Fitted cupboard storage. Radiator. Carpet flooring.

#### **Bedroom Two:**

Abt. 10' 9" x 9' 9" (3.28m x 2.97m) Double bedroom with dormer style windows with views over open fields. Exposed beams, Radiator.

#### **Bedroom Three:**

Abt. 11' 0" x 8' 8" (3.35m x 2.64m) Double bedroom with dormer style window with views over open fields. Radiator.

#### **Bedroom Four:**

Abt. 7' 5" x 6' 10" (2.26m x 2.08m) Multi purpose room with with dormer style window. Radiator.

# **Family Bathroom:**

Four piece suite comprising freestanding bath tub, shower, low level flush wc and sink basin. Solid wood flooring.

Denotes head height below 1.5m

This floorplan is only for illustrative purposes and is not to scale. Measurements of rooms, doors, windows, and any items are approximate and no responsibility is taken for any error, omission or mis-statement. Loons of items such as bathroom suites are representations only and may not look like the real items. Made with Made Snappy 360.