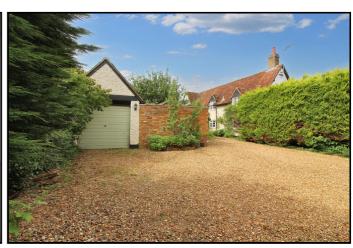

# Front Garden and Garage:

Large shingle driveway. Gated access to garden. Conifer border. Garage with up and over door.