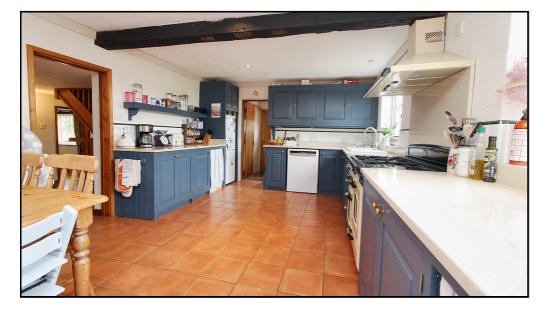

# Kitchen/Family Room:

Abt. 24' 9" x 10' 6" (7.54m x 3.20m) Fitted worktops with Range master cooker. Exposed beams. Open fireplace with brick feature. Tiled throughout. Radiator. Double doors to garden.