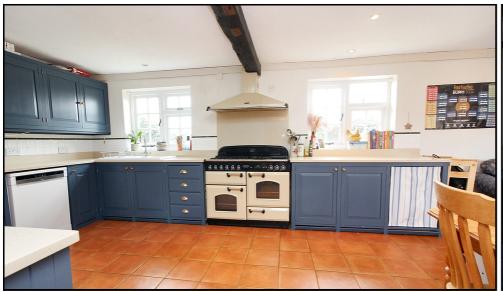

# Kitchen/Family Room:

Abt. 24' 9" x 10' 6" (7.54m x 3.20m) Fitted worktops with Range master cooker. Exposed beams. Open fireplace with brick feature. Tiled throughout. Radiator. Double doors to garden.