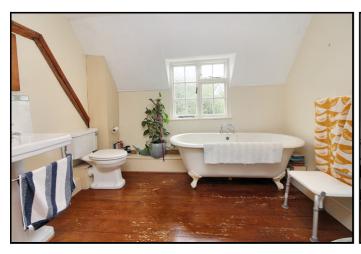

# **Family Bathroom:**

Four piece suite comprising freestanding bath tub, shower, low level flush wc and sink basin. Solid wood flooring.