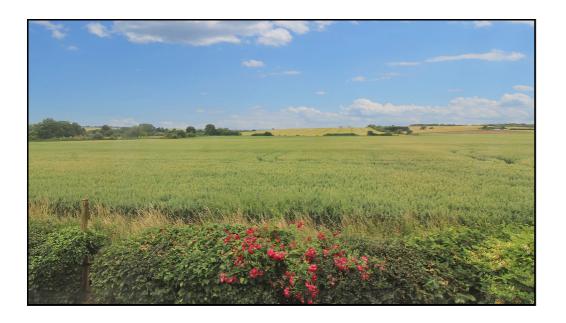

## Rear Garden:

Wrap around garden with stunning views. Decking area with seating. Multiple sheds. Apple trees. Access to open fields.