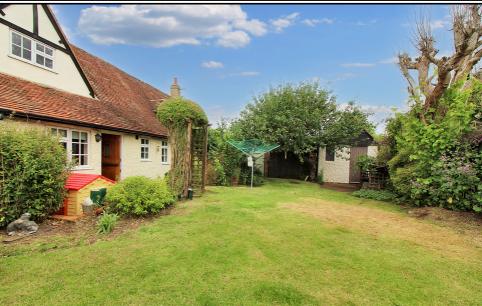

# Front Garden and Garage:

Large shingle driveway. Gated access to garden. Conifer border. Garage with up and over door.

## Rear Garden:

Wrap around garden with stunning views. Decking area with seating. Multiple sheds. Apple trees. Access to open fields.