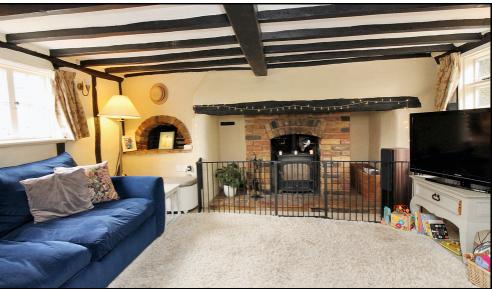

## **Living Room:**

Abt. 18' 1" x 10' 6" (5.51m x 3.20m) Log burner with brick feature. Carpeted throughout. Exposed beams throughout. Radiator.