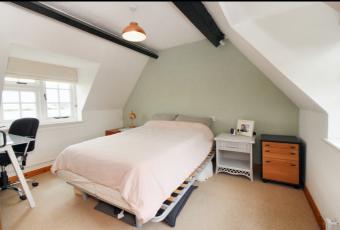

#### Master Bedroom:

Abt. 11' 7" x 9' 3" (3.53m x 2.82m) Dormer style windows with views over surrounding open fields. Fitted cupboard storage. Radiator. Carpet flooring.

#### **Bedroom Two:**

Abt. 10' 9" x 9' 9" (3.28m x 2.97m) Double bedroom with dormer style windows with views over open fields. Exposed beams, Radiator.

#### **Bedroom Three:**

Abt. 11' 0" x 8' 8" (3.35m x 2.64m) Double bedroom with dormer style window with views over open fields. Radiator.

#### **Bedroom Four:**

Abt. 7' 5" x 6' 10" (2.26m x 2.08m) Multi purpose room with with dormer style window. Radiator.