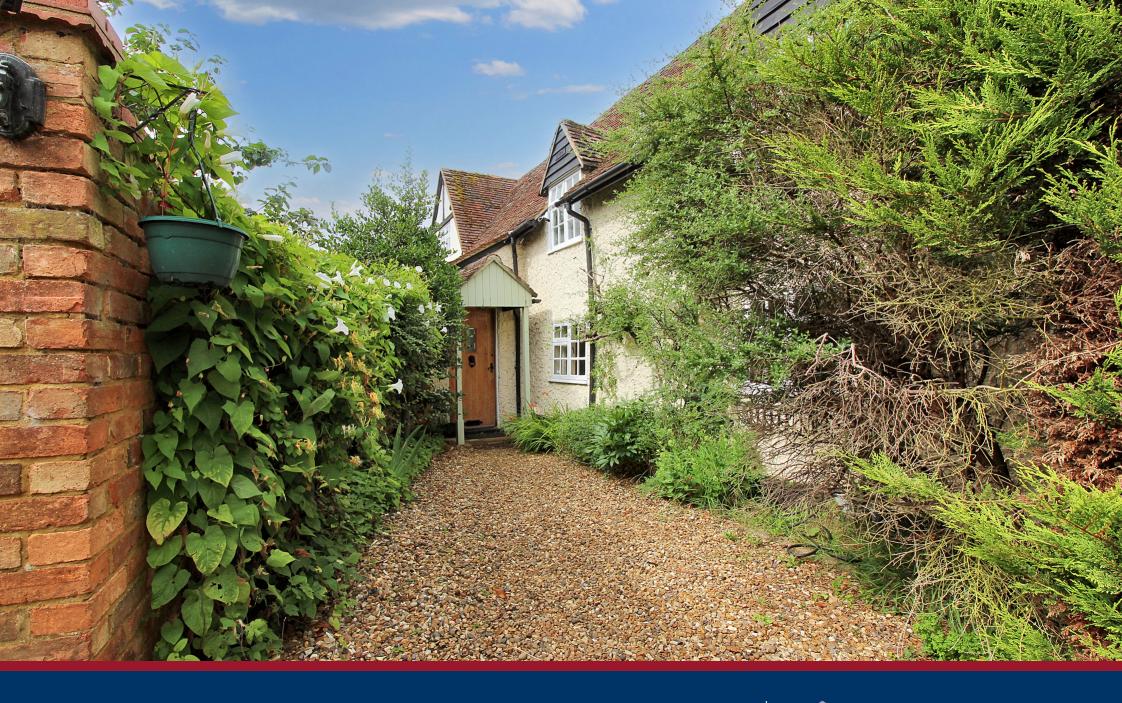

# Front Garden and Garage:

Large shingle driveway. Gated access to garden. Conifer border. Garage with up and over door.

## Rear Garden:

Wrap around garden with stunning views. Decking area with seating. Multiple sheds. Apple trees. Access to open fields.