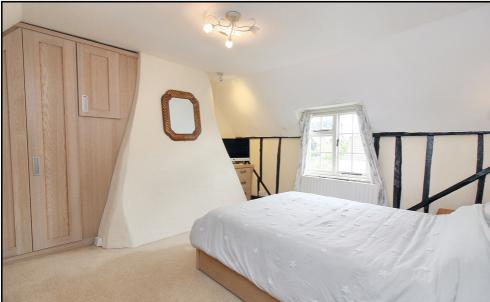

#### Master Bedroom:

Abt. 11' 7" x 9' 3" (3.53m x 2.82m) Dormer style windows with views over surrounding open fields. Fitted cupboard storage. Radiator. Carpet flooring.

#### **Bedroom Two:**

Abt. 10' 9" x 9' 9" (3.28m x 2.97m) Double bedroom with dormer style windows with views over open fields. Exposed beams, Radiator.