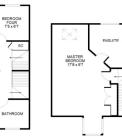

This modern four bedroom family home is located in the ever so desirable location of Oxley Park. The property boasts show home condition throughout and is positioned over three floors. The ground floor comprises of entrance hall, cloakroom, modern kitchen, spacious living room and family room with patio doors to the private rear garden. The first floor comprises of two double bedrooms, one single bedroom and family bathroom. the top floor comprises of master suite, with double bedroom, dressing area and en suite.