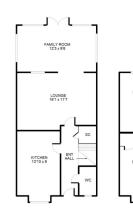

This modern four bedroom family home is located in the ever so desirable location of Oxley Park. The property boasts show home condition throughout and is positioned over three floors. The ground floor comprises of entrance hall, cloakroom, modern kitchen, spacious living room and family room with patio doors to the private rear garden. The first floor comprises of two double bedrooms, one single bedroom and family bathroom. the top floor comprises of master suite, with double bedroom, dressing area and en suite.