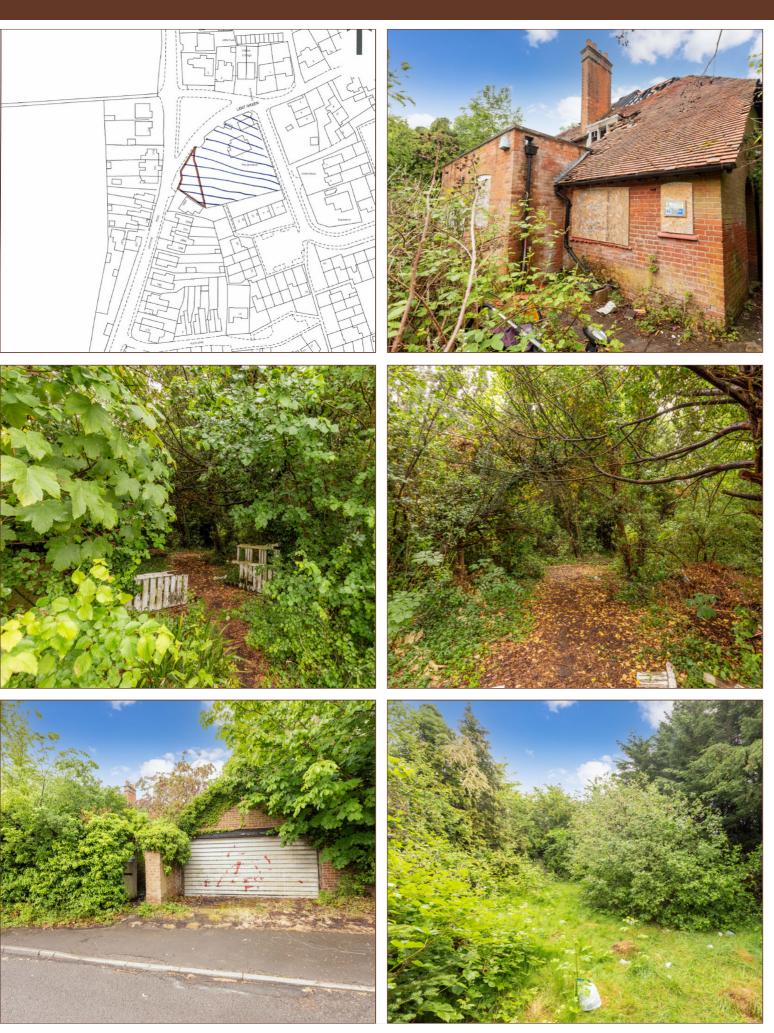

CASH BUYERS ONLY!

This property is currently derelict and open to the purchase of cash buyers only. The property sits on a large plot and offers the exciting possibility of a future building plot subject to planning permission.

Currently on the lad is a vacant house, double garage and brick shed.

The location is great for all potential investors with Burnham & Taplow train stations (Elizabeth Line) and several good local schools located within walking distance. Burnham High Street is also a short walk away from the property and provides access to all local amenities.

This potential purchase is perfect for a building developer or someone looking to build a large long term family home.

Oakwood Estates

POTENTIAL BUILDING PLOT STP