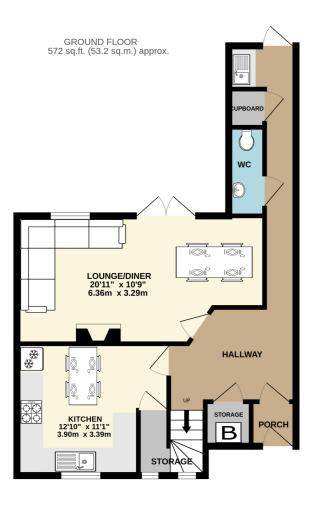

## 1ST FLOOR 476 sq.ft. (44.2 sq.m.) approx.

TOTAL FLOOR AREA: 1048 sq.ft. (97.4 sq.m.) approx.

Whilst every attempt has been made to ensure the accuracy of the floorpilan contained here, measurements of doors, windows, rooms and any other litems are approximate and no responsibility is taken for any error, omission or mis-statement. This plan is for illustrative purposes only and should be used as such by any prospective purchaser. The services, systems and appliances shown have not been tested and no guarantee as to their operability or efficiency can be given.

Made with Metropix 2020.

Note: Merrys for themselves and for the vendors of this property, whose agents they are, give notice that:

- 1. The particulars are intended to give a fair and substantially correct overall description for the guidance of intending purchasers and do not constitute, nor constitute part of an offer or contract. No responsibility is assumed for the accuracy of individual items.
- 2.All descriptions, dimensions, area, reference to condition and necessary permission for use and occupation and their details are given in good faith and are believed to be correct, but any intending purchasers should not rely on them as statements or representations of fact, but must satisfy themselves by inspection, or otherwise as to the correctness of each of them.
- 3. No person in the employment of Merrys has any authority to make or give and representations or warranty whatever in relation to this property or these particulars or enter into any contract relating to this property on behalf of the vendor.
- 4. No responsibility can be accepted for any expenses incurred by intending purchasers or in inspecting properties which have been sold, let or withdrawn.