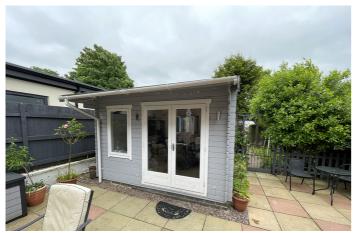

The self contained outdoor cabin is insulated with power and plumbing designed with a purpose for hairdressing or beauty is an ideal space for working from home and lends itself as an office or salon. To the front of the property there is off road side by side parking for two cars.