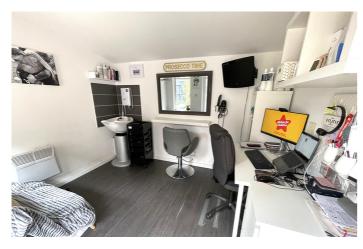

The self contained outdoor cabin is insulated with power and plumbing designed with a purpose for hairdressing or beauty is an ideal space for working from home and lends itself as an office or salon. To the front of the property there is off road side by side parking for two cars.