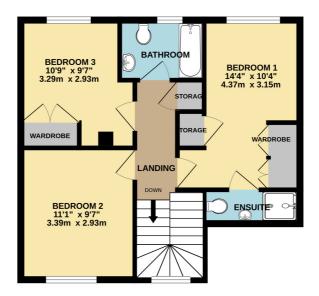

## 1ST FLOOR 476 sq.ft. (44.2 sq.m.) approx.

TOTAL FLOOR AREA: 1048 sq.ft. (97.4 sq.m.) approx.

Whilst every attempt has been made to ensure the accuracy of the floorpilan contained here, measurements of doors, windows, rooms and any other litems are approximate and no responsibility is taken for any error, omission or mis-statement. This plan is for illustrative purposes only and should be used as such by any prospective purchaser. The services, systems and appliances shown have not been tested and no guarantee as to their operability or efficiency can be given.