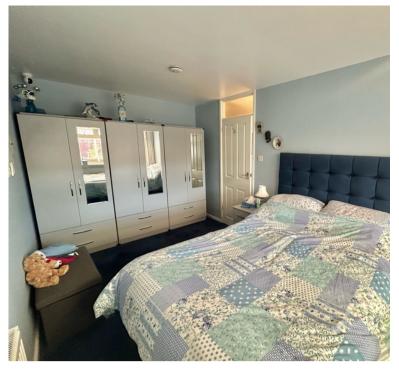

#### Master bedroom

2.53m x 4.56m (8' 4" x 15' 0") UPVC double glazed window to rear aspect, ceiling pendant lighting, central heating radiator and carpet flooring throughout.