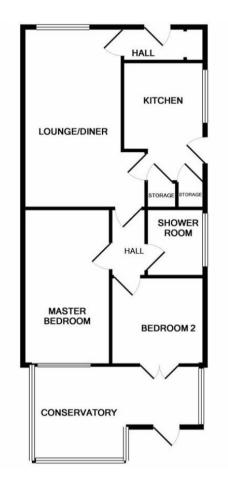

#### **PROPERTY DESCRIPTION**

STUNNER IN SWADLINCOTE!

Reddington Sales and Lettings are thrilled to present to market this lovely 2 Bedroom detached bungalow. Located in a quiet cul-de-sac in Newhall, Swadlincote, this modernised bungalow offers well presented accommodation throughout. Situated in a peaceful location, the bungalow also has great access to local amenities including shops and healthcare and is very close to the bus service which travels to Swadlincote town and Burton-on-Trent. To summarise, the property comprises entrance hall, spacious living room, kitchen, master bedroom, second bedroom following on to a well lit conservatory. To the exterior, the property has a low maintenance garden, large workshop/shed with full electrical power supply, driveway for 2 cars and large patio area to the front. Viewings are highly recommended to appreciate!

#### Living room

3.59m x 5.12m (11' 9" x 16' 10") UPVC double glazed window to front aspect, ceiling pendant lighting, central heating radiator and carpet flooring throughout.

#### Kitchen

2.37m x 3.36m (7' 9" x 11' 0")

UPVC double glazed window to side aspect and door leading to side access, two built in storage cupboards, ceiling pendant lighting, wood effect work tops, wall and base cupboard units, electric hob and oven with hood extractor over and tile effect vinyl flooring throughout.

#### Master bedroom

2.53m x 4.56m (8' 4" x 15' 0") UPVC double glazed window to rear aspect, ceiling pendant lighting, central heating radiator and carpet flooring throughout.

#### Bedroom 2

2.75m x 2.59m (9' 0" x 8' 6") UPVC double glazed doors to rear aspect leading onto conservatory, ceiling pendant lighting, central heating radiator and carpet flooring throughout.

## Bathroom

Two piece white suite with dual flush low level WC, sink basin with separate hot and cold taps, corner shower with waterfall and standard shower heads, UPVC double glazed frosted window to side aspect and vinyl flooring throughout.

## Conservatory

4.82m x 2.74m (15' 9" x 9' 0") A very well lit conservatory with UPVC double glazed windows to side and front aspects, UPVC double glazed door leading to rear garden, tiled flooring, ceiling pendant lighting with home ceiling fan.