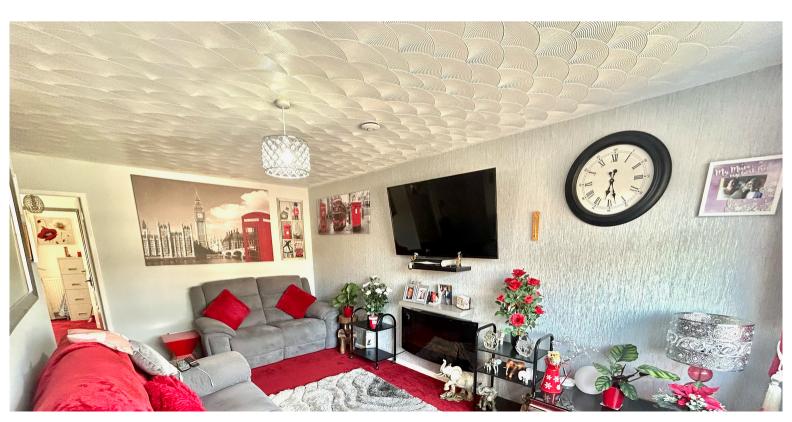

#### Living room

3.59m x 5.12m (11' 9" x 16' 10") UPVC double glazed window to front aspect, ceiling pendant lighting, central heating radiator and carpet flooring throughout.