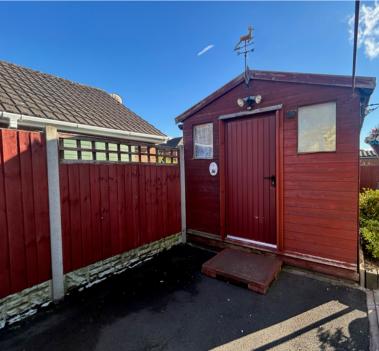

## Outdoor workshop

5.47m x 2.73m (17' 11" x 8' 11") Outdoor workshop/shed with full electrical power and vinyl flooring throughout.