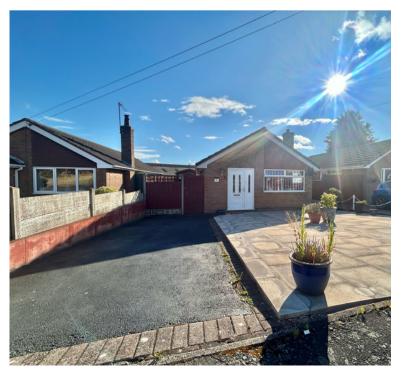

#### Front

Spacious tarmacked drive for 2 cars, large slabbed patio area and gated side access that follows onto shed and rear garden.