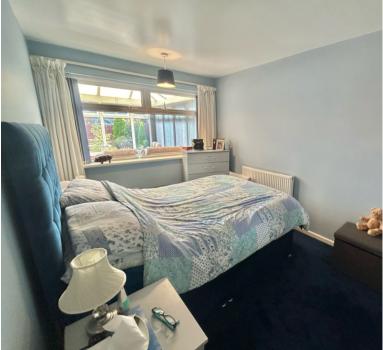

#### Bedroom 2

2.75m x 2.59m (9' 0" x 8' 6") UPVC double glazed doors to rear aspect leading onto conservatory, ceiling pendant lighting, central heating radiator and carpet flooring throughout.

## Conservatory

4.82m x 2.74m (15' 9" x 9' 0") A very well lit conservatory with UPVC double glazed windows to side and front aspects, UPVC double glazed door leading to rear garden, tiled flooring, ceiling pendant lighting with home ceiling fan.