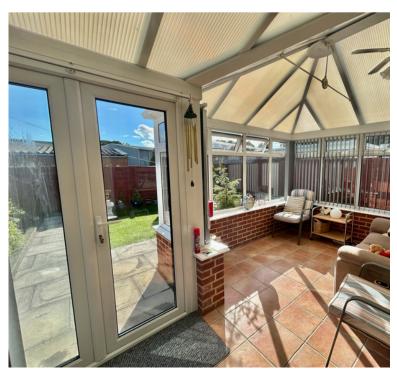

## Conservatory

4.82m x 2.74m (15' 9" x 9' 0") A very well lit conservatory with UPVC double glazed windows to side and front aspects, UPVC double glazed door leading to rear garden, tiled flooring, ceiling pendant lighting with home ceiling fan.