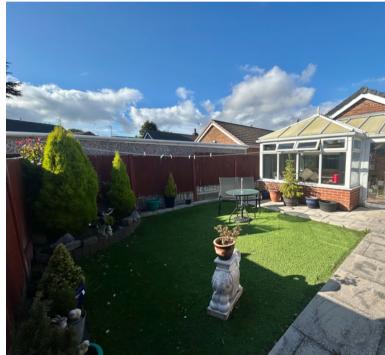

## Conservatory

4.82m x 2.74m (15' 9" x 9' 0") A very well lit conservatory with UPVC double glazed windows to side and front aspects, UPVC double glazed door leading to rear garden, tiled flooring, ceiling pendant lighting with home ceiling fan.

## Garden

Low maintenance rear garden with AstroTurf lawn, slabbed patio area just outside of conservatory, fenced boundaries with side access following up to main front driveway.