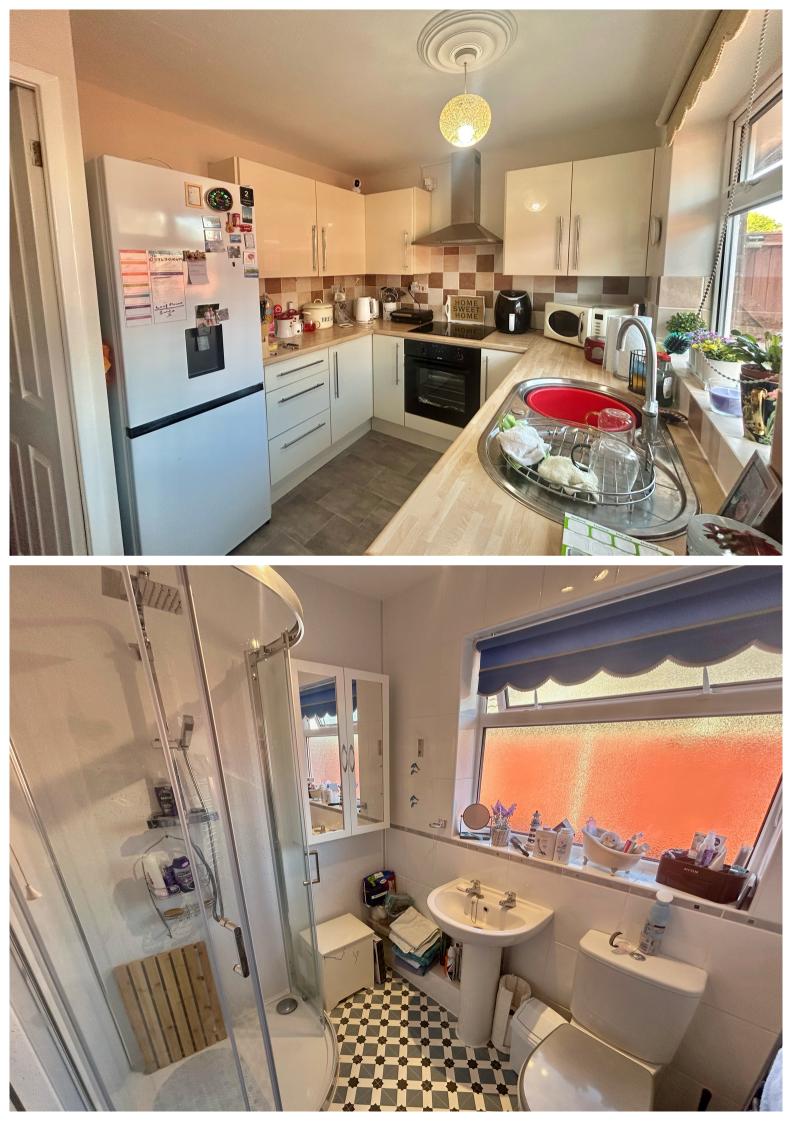

#### Kitchen

2.37m x 3.36m (7' 9" x 11' 0")

UPVC double glazed window to side aspect and door leading to side access, two built in storage cupboards, ceiling pendant lighting, wood effect work tops, wall and base cupboard units, electric hob and oven with hood extractor over and tile effect vinyl flooring throughout.

## Bathroom

Two piece white suite with dual flush low level WC, sink basin with separate hot and cold taps, corner shower with waterfall and standard shower heads, UPVC double glazed frosted window to side aspect and vinyl flooring throughout.