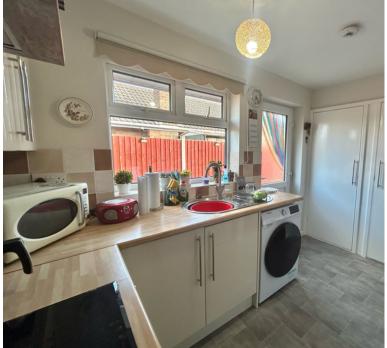

#### Kitchen

2.37m x 3.36m (7' 9" x 11' 0")

UPVC double glazed window to side aspect and door leading to side access, two built in storage cupboards, ceiling pendant lighting, wood effect work tops, wall and base cupboard units, electric hob and oven with hood extractor over and tile effect vinyl flooring throughout.