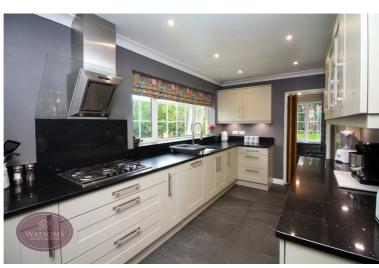

# Kitchen

4.75m x 2.45m (15' 7" x 8' 0") A range of matching wall & base units, Quartz work surfaces incorporating a one & a quarter sink & drainer unit with flexi tap. Integrated appliances to include: waist height tilt & slide electric oven, 5 ring gas hob with extractor over and full height fridge freezer. Plumbing for dishwasher, uPVC double glazed window to the front, tiled flooring and door to the dining room.