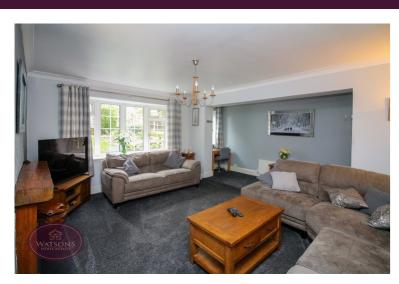

## Lounge

4.98m (5.43m max) x 4.91m (16' 4" x 16' 1") 2 uPVC double glazed bay windows to the side, 2 radiators, feature fireplace with solid wood surround and inset space for multi fuel burner style fire.