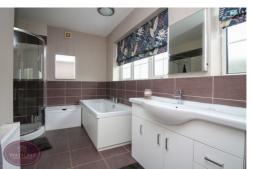

## **Bathroom**

4 piece suite in white comprising of bath, double vanity sink unit, WC & corner shower cubical. 2 uPVC double glazed windows to the front, fitted light mirrors, radiator and tiled flooring.