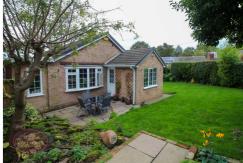

# Outside

The property sits on a corner plot with gardens to both sides. To the left elevation there is a well tended lawn with plant, shrub & hedge borders. To the right elevation there is a low maintenance garden comprising of a decking and patio area enclosed by timber fencing. The open field adjacent gives this outdoor space a sense of seclusion & privacy. A picket fence & gate leads to a further garden area with a lawn and gated access to the front. To the front of the property, a block paved driveway provides ample off road parking and is enclosed by double wooden gates.