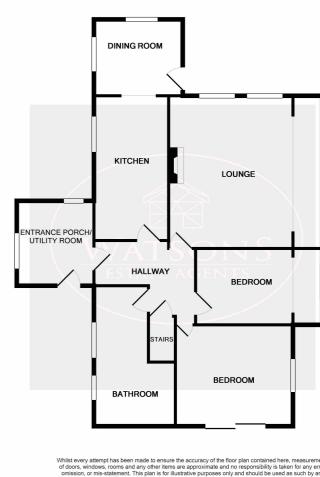

# **Ground Floor**

## **Entrance Porch/Utility Room**

UPVC double glazed window & entrance door, uPVC double glazed windows to the side & rear. A range of matching base units with Quartz work surfaces. Tiled flooring, plumbing for washing machine, radiator and door to the entrance hall.

# **Entrance Hall**

Radiator, stairs to the attic room and doors to the lounge, both bedrooms, bathroom & kitchen.

## Lounge

4.98m (5.43m max) x 4.91m (16' 4" x 16' 1") 2 uPVC double glazed bay windows to the side, 2 radiators, feature fireplace with solid wood surround and inset space for multi fuel burner style fire.

# Kitchen

4.75m x 2.45m (15' 7" x 8' 0") A range of matching wall & base units, Quartz work surfaces incorporating a one & a quarter sink & drainer unit with flexi tap. Integrated appliances to include: waist height tilt & slide electric oven, 5 ring gas hob with extractor over and full height fridge freezer. Plumbing for dishwasher, uPVC double glazed window to the front, tiled flooring and door to the dining room.

#### **Dining Room**

2.93m x 2.49m (9' 7" x 8' 2") UPVC double glazed window to the front & side, tiled flooring, radiator and door to the garden.

## **Bedroom 1**

3.83m x 3.44m (12' 7" x 11' 3") UPVC double glazed window to the rear, wood effect laminate flooring, radiator and sliding patio doors to the side.

# Bedroom 2

4.26m x 2.48m (14' 0" x 8' 2") UPVC double glazed windows to the rear & side, wood effect laminate flooring and radiator.

## **Bathroom**

4 piece suite in white comprising of bath, double vanity sink unit, WC & corner shower cubical. 2 uPVC double glazed windows to the front, fitted light mirrors, radiator and tiled flooring.

## **First Floor**

## **Attic**

6.1m x 2.77m (20' 0" x 9' 1") Wood effect laminate flooring, uPVC double glazed window to the rear and integrated storage space.