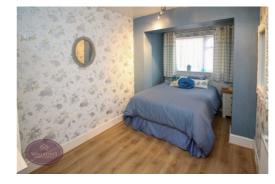

## **Bedroom 1**

3.83m x 3.44m (12' 7" x 11' 3") UPVC double glazed window to the rear, wood effect laminate flooring, radiator and sliding patio doors to the side.

# Bedroom 2

4.26m x 2.48m (14' 0" x 8' 2") UPVC double glazed windows to the rear & side, wood effect laminate flooring and radiator.