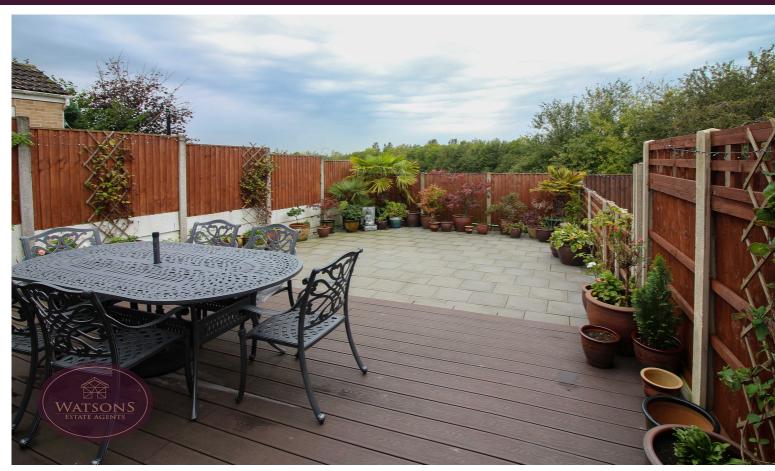

# Outside

The property sits on a corner plot with gardens to both sides. To the left elevation there is a well tended lawn with plant, shrub & hedge borders. To the right elevation there is a low maintenance garden comprising of a decking and patio area enclosed by timber fencing. The open field adjacent gives this outdoor space a sense of seclusion & privacy. A picket fence & gate leads to a further garden area with a lawn and gated access to the front. To the front of the property, a block paved driveway provides ample off road parking and is enclosed by double wooden gates.