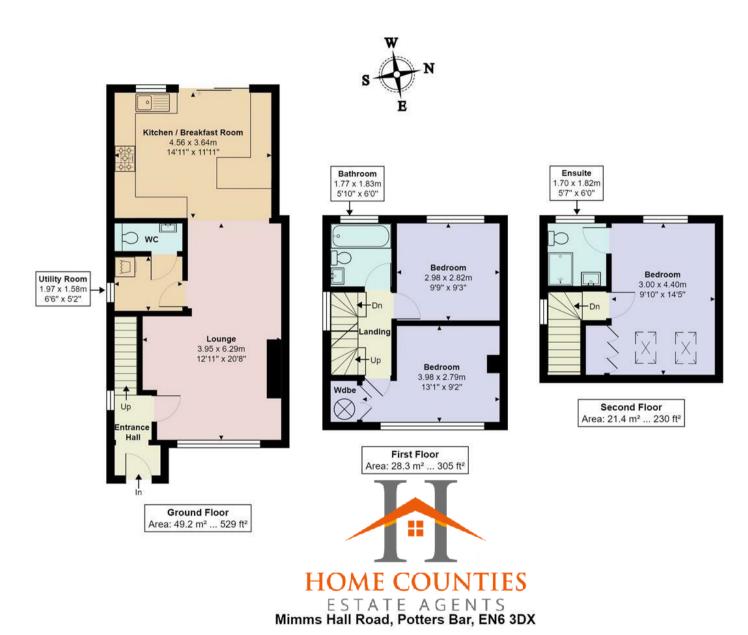

## Mimms Hall Road, Potters Bar, Hertfordshire, EN6 3DX £600,000

- THREE BEDROOM HOME
- OPEN PLAN LOUNGE / KITCHEN / DINER
- WESTERLY FACING GARDEN
- CRANBORNE PRIMARY SCHOOL CATCHMENT
- COUNCIL TAX BAND E

- EXTENSION TO THE REAR
- DOWNSTAIRS TOILET AND UTILITY ROOM
- CLOSE TO WROXHAM PRIMARY SCHOOL
- OFF STREET PARKING

Total Area: 98.9 m<sup>2</sup> ... 1064 ft<sup>2</sup>

All measurements are approximate and for display purposes only