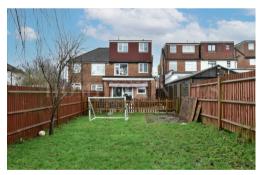

## Mimms Hall Road, Potters Bar, Hertfordshire, EN6 3DX £600,000

- THREE BEDROOM HOME
- OPEN PLAN LOUNGE / KITCHEN / DINER
- WESTERLY FACING GARDEN
- CRANBORNE PRIMARY SCHOOL CATCHMENT
- COUNCIL TAX BAND E