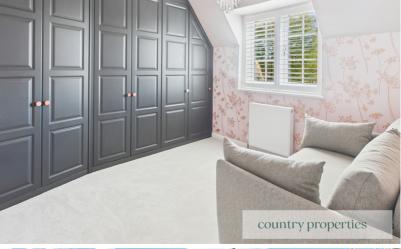

# Bedroom 2

Replacement UPVC double glazed Georgian style window to side with plantation shutters within, radiator. A range of built in wardrobes with shelf and hanging space within, picture rail.

## Bedroom 3

Replacement UPVC double glazed Georgian style window to front with plantation shutters within, radiator, picture rail.