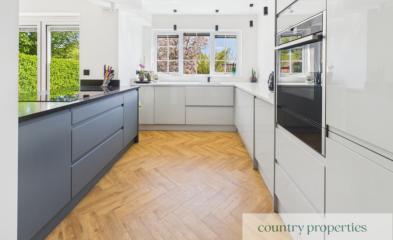

#### Kitchen

A modern refitted kitchen with mixture of grey and green fronted cupboards with integrated handles, integrated five burner induction hob. Neff electric slide and hide oven with warming draw below, Integrated fridge freezer. Integrated dishwasher, washing machine and tumble dryer, single bowl sink unit with mixer tap over. Contrasting white and black Quartz worktops. Replacement UPVC double glazed Georgian style window overlooking the rear garden with integrated blinds. Ceiling downlighters. Extractor built into the ceiling above the hob, water softner, full height radiator.