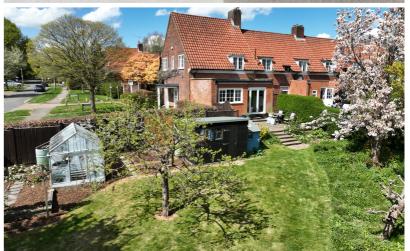

## Rear Garden

A good size rear garden with both a South and easterly aspect. Extensive patio area, the garden is mainly laid to lawn with various flowers, trees and shrubs to borders, timber fence and hedge surround. Gated access to front. Further gated access to the side of the property gaining access to the garage and drive. Large timber felt roof shed. green house. Further patio to the bottom of the garden, Outside tap and power point.