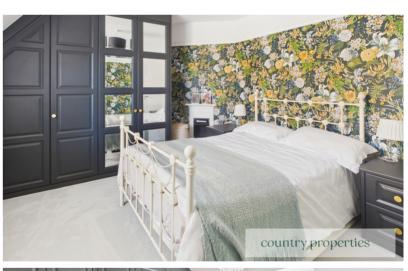

## Bedroom 1

A good size double bedroom with replacement UPVC double glazed Georgian style window to side and plantation shutters within. Radiator, picture rail, original cast iron fireplace with timber surround and mantel. There is a range of built in wardrobes with shelf and hanging space within and matching bedside cabinets.