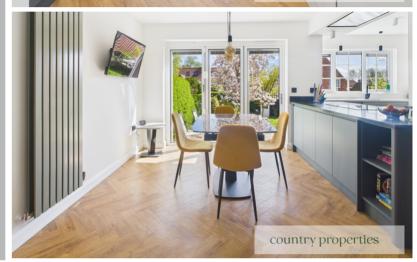

#### Dining Room

A continuation of the wood strip effect Amtico flooring from the hallway. 2 Full height panel radiators, bifold doors leading out onto the patio and garden. Ample room for dining table and chairs. Wall mounted television point. Open plan to kitchen.