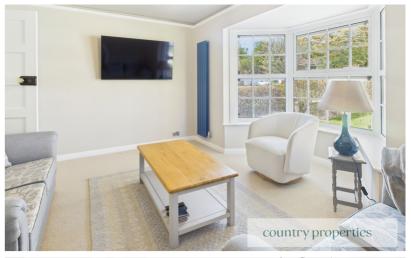

#### Living Room

Walk in Bay window with replacement UPVC double glazed Georgian style glazing within and integrated blinds fitted within the windows. Picture rail, fireplace with electric flame effect fire within with a timber surround and marble effect hearth. Full height panel radiator. Television point to the