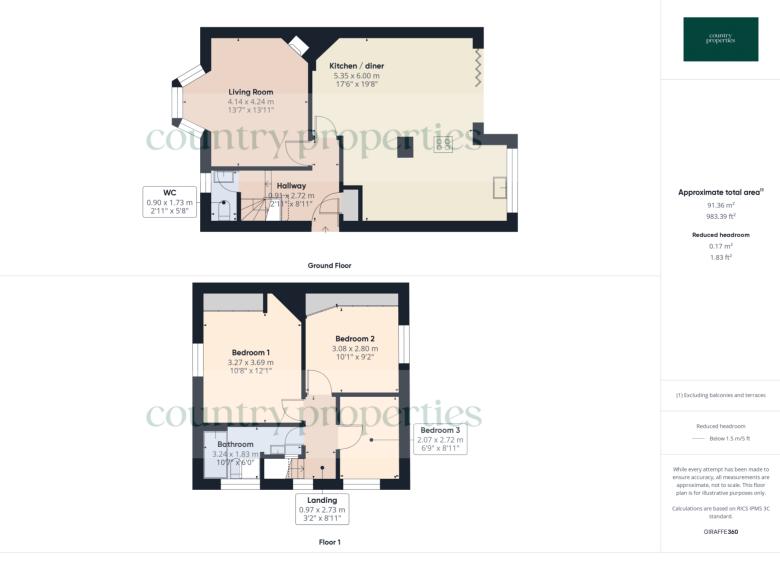

#### **Ground Floor**

#### **Entrance Hall**

Part glazed UPVC door leading through into entrance hall with wood strip effect Amtico flooring. Picture rail, steps leading up to cloakroom and first floor. Door to cloaks cupboard, door to living room and kitchen/diner. Radiator, cupboard housing fuse box and metres, further under stair storage cupboard.

#### Cloakroom

Wood strip effect Amtico flooring, low level WC, wall hung wash hand basin, radiator, replacement UPVC double glazed Georgian style window with obscured glass to side, ceramic wall tiling, Ceiling coving.

#### Living Room

Walk in Bay window with replacement UPVC double glazed Georgian style glazing within and integrated blinds fitted within the windows. Picture rail, fireplace with electric flame effect fire within with a timber surround and marble effect hearth. Full height panel radiator. Television point to the

#### Dining Room

A continuation of the wood strip effect Amtico flooring from the hallway. 2 Full height panel radiators, bifold doors leading out onto the patio and garden. Ample room for dining table and chairs. Wall mounted television point. Open plan to kitchen.

#### Kitchen

A modern refitted kitchen with mixture of grey and green fronted cupboards with integrated handles, integrated five burner induction hob. Neff electric slide and hide oven with warming draw below, Integrated fridge freezer. Integrated dishwasher, washing machine and tumble dryer, single bowl sink unit with mixer tap over. Contrasting white and black Quartz worktops. Replacement UPVC double glazed Georgian style window overlooking the rear garden with integrated blinds. Ceiling downlighters. Extractor built into the ceiling above the hob, water softner, full height radiator.

# First Floor

## Landing

Replacement UPVC double glazed Georgian style window to front with Plantation shutters within. Picture rail, drop down loft hatch with ladder within leading up to part boarded loft, doors to bedrooms and bathroom.

## Bedroom 1

A good size double bedroom with replacement UPVC double glazed Georgian style window to side and plantation shutters within. Radiator, picture rail, original cast iron fireplace with timber surround and mantel. There is a range of built in wardrobes with shelf and hanging space within and matching bedside cabinets.

# Bedroom 2

Replacement UPVC double glazed Georgian style window to side with plantation shutters within, radiator. A range of built in wardrobes with shelf and hanging space within, picture rail.

## Bedroom 3

Replacement UPVC double glazed Georgian style window to front with plantation shutters within, radiator, picture rail.

# Bathroom

A refitted bathroom suite comprising of a wood strip effect vinyl floor and a white suite with panelled bath and a glass shower screen.

Thermostatically controlled riser shower. Low level dual flush WC, wall hung wash hand basin with mixer tap over, tongue and groove cladding.