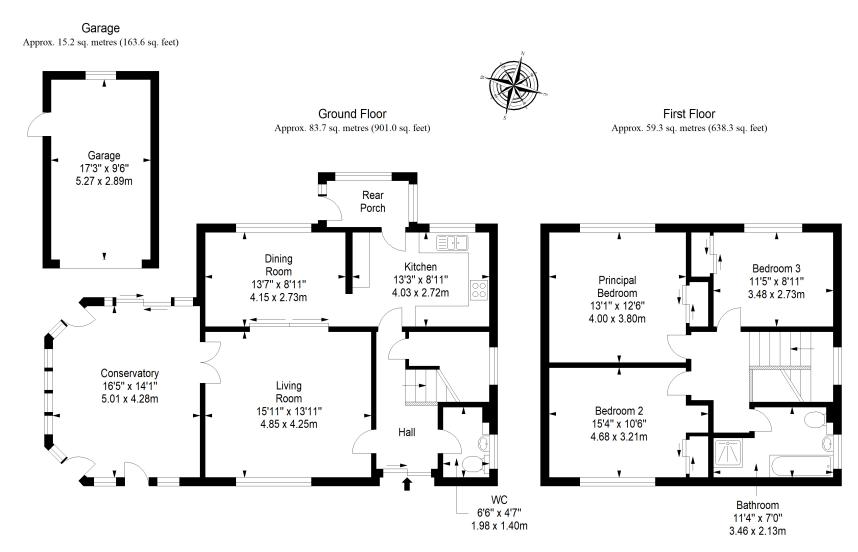

# Floorplan

Total area: approx. 158.2 sq. metres (1702.9 sq. feet)

### Features

- Quiet setting with open country and coastal views
- Spacious interiors offering updating opportunities
- Detached house on a large corner plot
- Bright entrance hall with storage and WC
- South-facing living room with access to:
- Dining room with open kitchen access
- Large south-facing conservatory
- Kitchen with garden access via a rear porch
- Three double bedrooms with storage
- Bathroom with bath and separate shower
- Attractive mature gardens on all sides
- Private driveway and detached single garage
- Gas central heating and double glazing