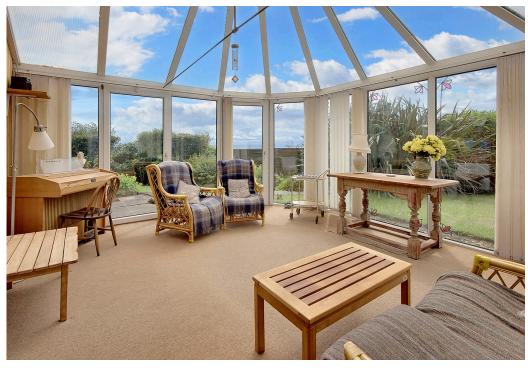

### Summary

Enjoying unrivalled views towards the Isle of May, this three-bedroom detached residence is quietly situated in sought-after Crail, occupying a substantial plot with attractive mature gardens, a multi-car private driveway, and a detached garage. Offering interconnected living spaces and potential for modernisation, the property represents a fantastic opportunity to create a convivial family home in one of Fife's most picturesque coastal villages.

### Features

- Quiet setting with open country and coastal views
- Spacious interiors offering updating opportunities
- Detached house on a large corner plot
- Bright entrance hall with storage and WC
- South-facing living room with access to:
- Dining room with open kitchen access
- Large south-facing conservatory
- Kitchen with garden access via a rear porch
- Three double bedrooms with storage
- Bathroom with bath and separate shower
- Attractive mature gardens on all sides
- Private driveway and detached single garage
- Gas central heating and double glazing