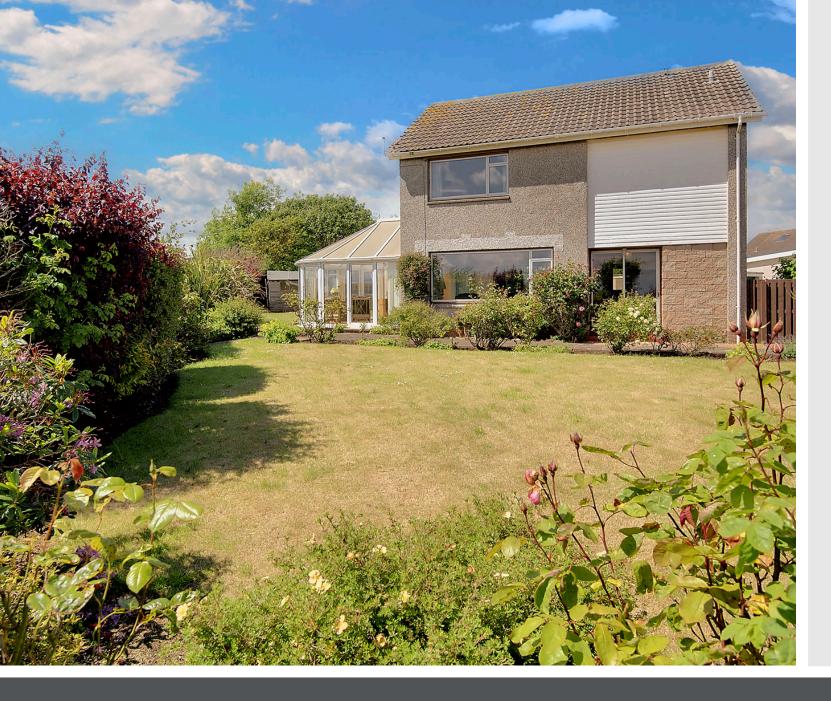

### Summary

Enjoying unrivalled views towards the Isle of May, this three-bedroom detached residence is quietly situated in sought-after Crail, occupying a substantial plot with attractive mature gardens, a multi-car private driveway, and a detached garage. Offering interconnected living spaces and potential for modernisation, the property represents a fantastic opportunity to create a convivial family home in one of Fife's most picturesque coastal villages.

### Features

- Quiet setting with open country and coastal views
- Spacious interiors offering updating opportunities
- Detached house on a large corner plot
- Bright entrance hall with storage and WC
- South-facing living room with access to:
- Dining room with open kitchen access
- Large south-facing conservatory
- Kitchen with garden access via a rear porch
- Three double bedrooms with storage
- Bathroom with bath and separate shower
- Attractive mature gardens on all sides
- Private driveway and detached single garage
- Gas central heating and double glazing

"This three-bedroom family home enjoys a social arrangement of living spaces, ample private parking, and gardens to all sides."

"The property benefits from stunning coastal views and a quiet setting with good everyday amenities within the village."