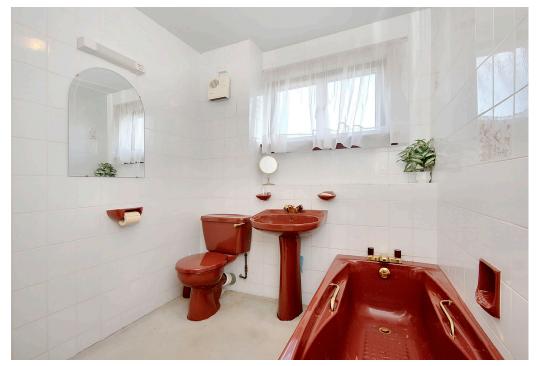

### Features

- Quiet setting with open country and coastal views
- Spacious interiors offering updating opportunities
- Detached house on a large corner plot
- Bright entrance hall with storage and WC
- South-facing living room with access to:
- Dining room with open kitchen access
- Large south-facing conservatory
- Kitchen with garden access via a rear porch
- Three double bedrooms with storage
- Bathroom with bath and separate shower
- Attractive mature gardens on all sides
- Private driveway and detached single garage
- Gas central heating and double glazing