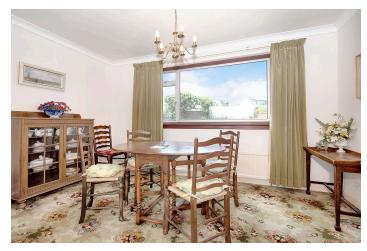

### Features

- Quiet setting with open country and coastal views
- Spacious interiors offering updating opportunities
- Detached house on a large corner plot
- Bright entrance hall with storage and WC
- South-facing living room with access to:
- Dining room with open kitchen access
- Large south-facing conservatory
- Kitchen with garden access via a rear porch
- Three double bedrooms with storage
- Bathroom with bath and separate shower
- Attractive mature gardens on all sides
- Private driveway and detached single garage
- Gas central heating and double glazing