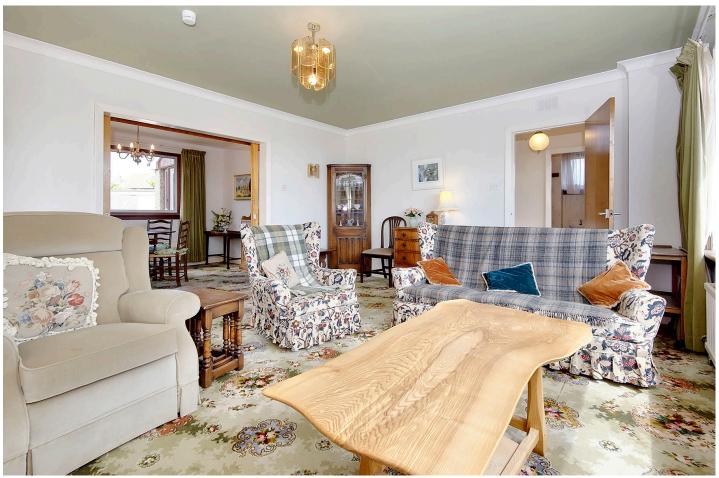

### Summary

Enjoying unrivalled views towards the Isle of May, this three-bedroom detached residence is quietly situated in sought-after Crail, occupying a substantial plot with attractive mature gardens, a multi-car private driveway, and a detached garage. Offering interconnected living spaces and potential for modernisation, the property represents a fantastic opportunity to create a convivial family home in one of Fife's most picturesque coastal villages.

### Features

- Quiet setting with open country and coastal views
- Spacious interiors offering updating opportunities
- Detached house on a large corner plot
- Bright entrance hall with storage and WC
- South-facing living room with access to:
- Dining room with open kitchen access
- Large south-facing conservatory
- Kitchen with garden access via a rear porch
- Three double bedrooms with storage
- Bathroom with bath and separate shower
- Attractive mature gardens on all sides
- Private driveway and detached single garage
- Gas central heating and double glazing

"This three-bedroom family home enjoys a social arrangement of living spaces, ample private parking, and gardens to all sides."

"The property benefits from stunning coastal views and a quiet setting with good everyday amenities within the village."