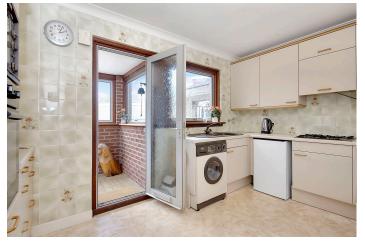

### Features

- Quiet setting with open country and coastal views
- Spacious interiors offering updating opportunities
- Detached house on a large corner plot
- Bright entrance hall with storage and WC
- South-facing living room with access to:
- Dining room with open kitchen access
- Large south-facing conservatory
- Kitchen with garden access via a rear porch
- Three double bedrooms with storage
- Bathroom with bath and separate shower
- Attractive mature gardens on all sides
- Private driveway and detached single garage
- Gas central heating and double glazing