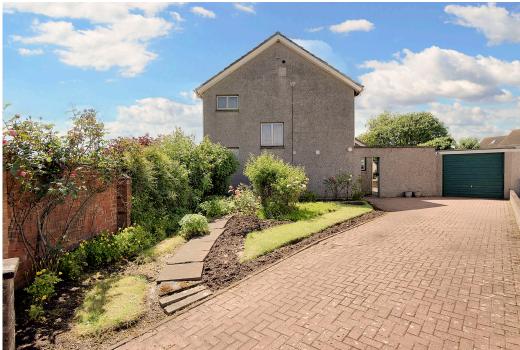

### Summary

Enjoying unrivalled views towards the Isle of May, this three-bedroom detached residence is quietly situated in sought-after Crail, occupying a substantial plot with attractive mature gardens, a multi-car private driveway, and a detached garage. Offering interconnected living spaces and potential for modernisation, the property represents a fantastic opportunity to create a convivial family home in one of Fife's most picturesque coastal villages.

### Features

- Quiet setting with open country and coastal views
- Spacious interiors offering updating opportunities
- Detached house on a large corner plot
- Bright entrance hall with storage and WC
- South-facing living room with access to:
- Dining room with open kitchen access
- Large south-facing conservatory
- Kitchen with garden access via a rear porch
- Three double bedrooms with storage
- Bathroom with bath and separate shower
- Attractive mature gardens on all sides
- Private driveway and detached single garage
- Gas central heating and double glazing