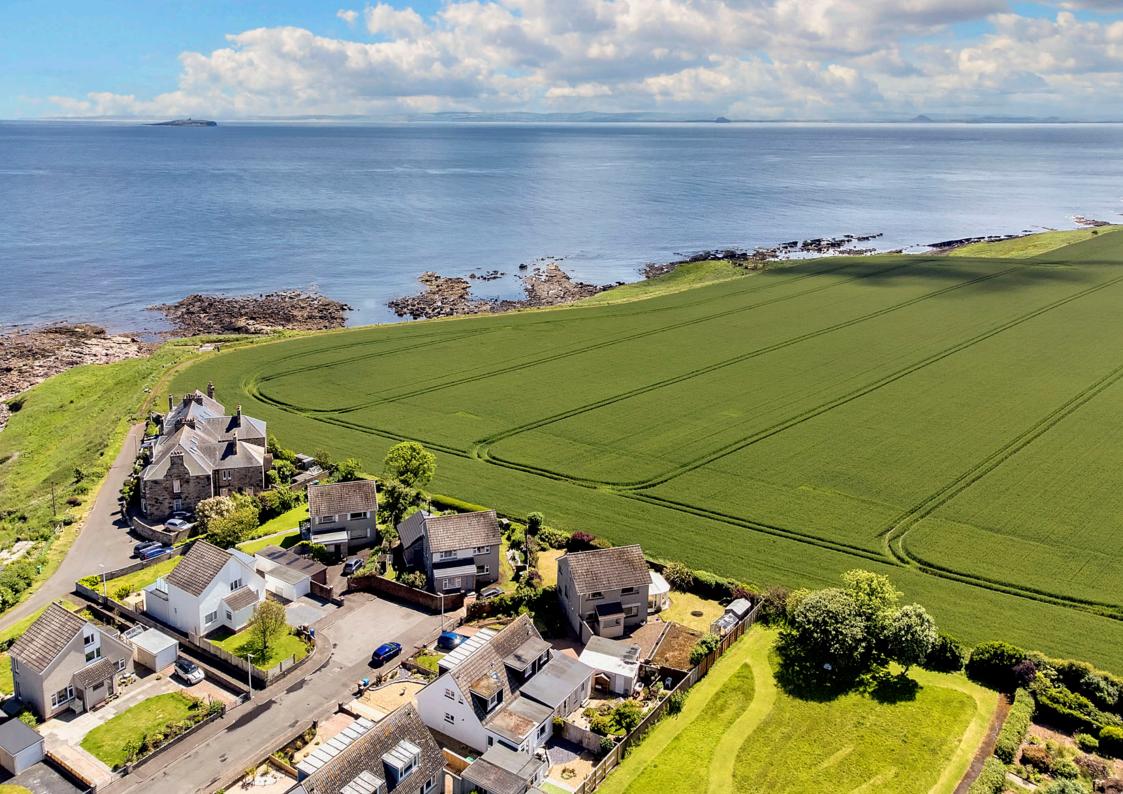

### Summary

Enjoying unrivalled views towards the Isle of May, this three-bedroom detached residence is quietly situated in sought-after Crail, occupying a substantial plot with attractive mature gardens, a multi-car private driveway, and a detached garage. Offering interconnected living spaces and potential for modernisation, the property represents a fantastic opportunity to create a convivial family home in one of Fife's most picturesque coastal villages.

"This three-bedroom family home enjoys a social arrangement of living spaces, ample private parking, and gardens to all sides."

"The property benefits from stunning coastal views and a quiet setting with good everyday amenities within the village."