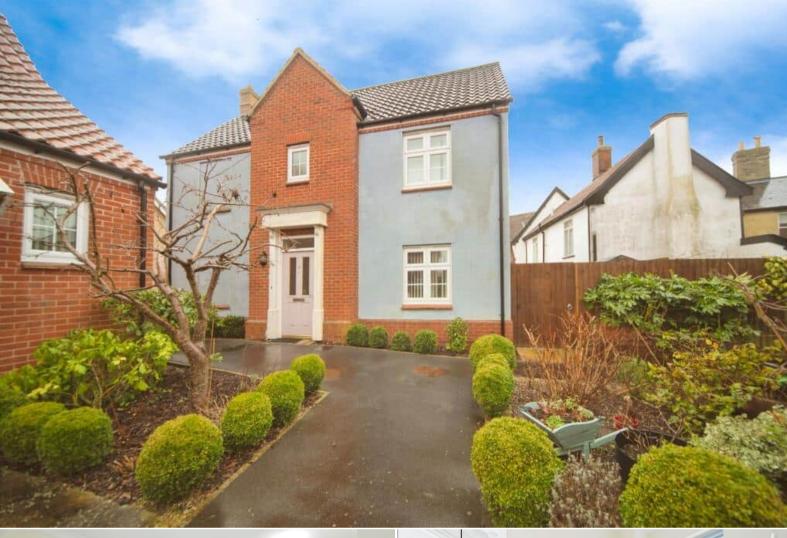

## Chapel Lane Diss

Bettermove are proud to present this 2 bedroom detached house in Diss available with no forward chain.

The property benefits from double glazing, gas central heating throughout.

The council tax band is C.

This is a share of freehold property with 282 years remaining on the lease; the ground rent and the service charge is £1,800 per annum.

The interior of this beautifully presented property comprises a spacious living room, dining room, shower room and fitted kitchen on the ground floor. The first floor consists of 2 bedrooms and 2 en-suites. The exterior boasts a private rear garden, perfect for enjoying the summer months.