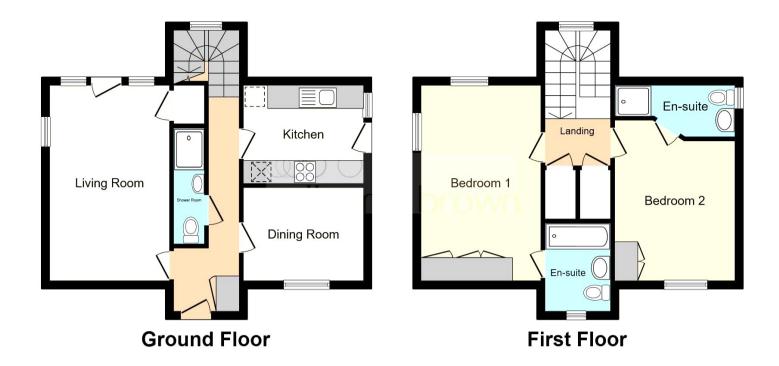

This is a share of freehold property with 282 years remaining on the lease; the ground rent and the service charge is £1,800 per annum.

The interior of this beautifully presented property comprises a spacious living room, dining room, shower room and fitted kitchen on the ground floor. The first floor consists of 2 bedrooms and 2 en-suites. The exterior boasts a private rear garden, perfect for enjoying the summer months.

This exciting opportunity should not be missed! All enquiries can be made through Bettermove on 0330 004 0050.

This floor plan is for illustrative purposes only. It is not drawn to scale. Any measurements, floor areas (including any total floor area), openings and orientation are approximate. No details are guaranteed, they cannot be relied upon for any purpose and they do not form part of any agreement. No liability is taken for any error, omission or misstatement. A party must rely upon its own inspection(s). Powered by www.focalagent.com