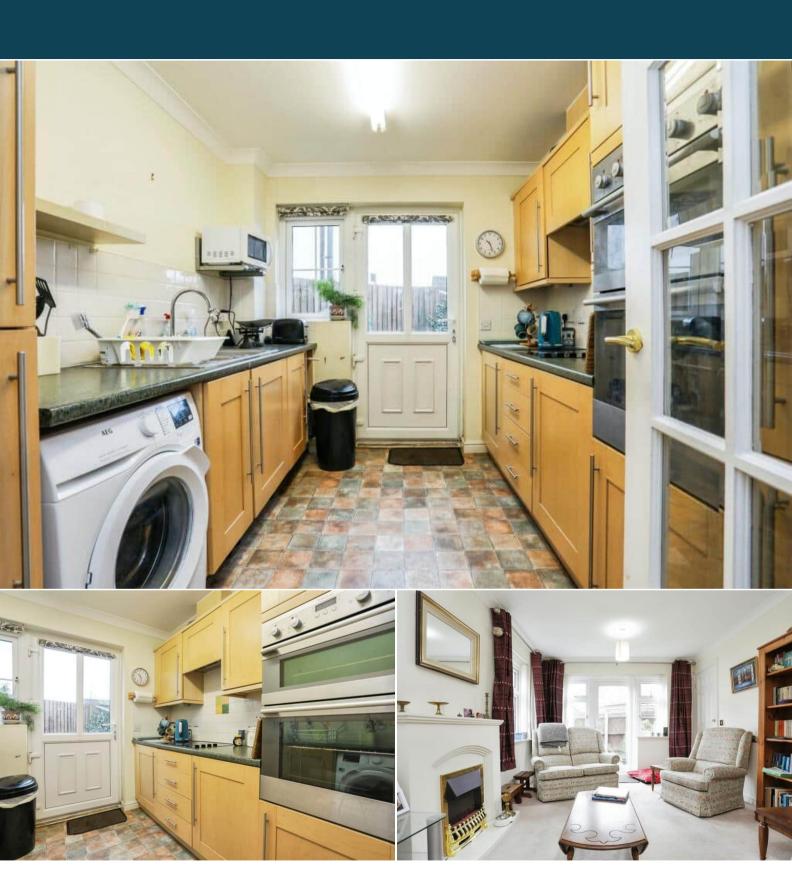

This is a share of freehold property with 282 years remaining on the lease; the ground rent and the service charge is £1,800 per annum.

The interior of this beautifully presented property comprises a spacious living room, dining room, shower room and fitted kitchen on the ground floor. The first floor consists of 2 bedrooms and 2 en-suites. The exterior boasts a private rear garden, perfect for enjoying the summer months.