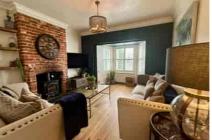

To the ground floor there is an inviting living room with wood burner, oak floors and double glazed sash style windows. The oak floors continue into the dining room (which has an extended area to the side) and then into the beautifully configured kitchen/breakfast room which has bi-fold doors leading out into the garden. There is a ground floor family bathroom with underfloor heating and access to the airing cupboard which houses the boiler. The garden is south easterly facing and there is front to back access to the side. The former garage to the rear of the garden has been converted in main to a useable and stunning outbuilding with underfloor heating, bar areas and bi-fold doors onto the garden. This could be ideal as a home office or media room. There is also a driveway to the front for several vehicles.

- BLEND OF CHARACTER
   FEATURES & MODERN LIVING
- TWO MAIN RECEPTION ROOMS
- SOUTH EASTERLY FACING GARDEN
- LARGE RE-FITTED EN-SUITE SHOWER ROOM PLUS DOWNSTAIRS FAMILY BATHROOM
- HEART OF BAGSHOT VILLAGE
  CENTRE