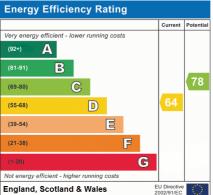

eway to the front for several vehicles.







Total area: approx. 127.6 sq. metres (1373.2 sq. feet)

Floorplan is for Illustration purposes only. All measurements are approximate and should be verified. Total Floor Area includes any garages, outhouses or ancillary buldings shown on the floorplan prodeed by WWW.G-Whis net
Plan produced using PlanUp.

- SYMPATHETICALLY EXTENDED SEMI DETACHED HOME
- THREE DOUBLE BEDROOMS
- RE-FITTED
   KITCHEN/BREAKFAST ROOM
   WITH BI-FOLD DOORS
- DRIVEWAY PARKING FOR TWO VEHICLES
- CONVERTED OUTBUILDING WITH BI-FOLD DOORS & UNDERFLOOR HEATING

- BLEND OF CHARACTER
   FEATURES & MODERN LIVING
- TWO MAIN RECEPTION ROOMS
- SOUTH EASTERLY FACING GARDEN
- LARGE RE-FITTED EN-SUITE SHOWER ROOM PLUS DOWNSTAIRS FAMILY BATHROOM
- HEART OF BAGSHOT VILLAGE
  CENTRE











**Tel:** (01276 538638 🌙