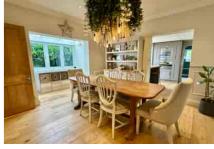

To the ground floor there is an inviting living room with wood burner, oak floors and double glazed sash style windows. The oak floors continue into the dining room (which has an extended area to the side) and then into the beautifully configured kitchen/breakfast room which has bi-fold doors leading out into the garden. There is a ground floor family bathroom with underfloor heating and access to the airing cupboard which houses the boiler. The garden is south easterly facing and there is front to back access to the side. The former garage to the rear of the garden has been converted in main to a useable and stunning outbuilding with underfloor heating, bar areas and bi-fold doors onto the garden. This could be ideal as a home office or media room. There is also a driveway to the front for several vehicles.

- BLEND OF CHARACTER
   FEATURES & MODERN LIVING
- TWO MAIN RECEPTION ROOMS
- SOUTH EASTERLY FACING GARDEN
- LARGE RE-FITTED EN-SUITE SHOWER ROOM PLUS DOWNSTAIRS FAMILY BATHROOM
- HEART OF BAGSHOT VILLAGE
  CENTRE