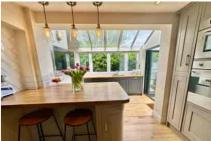

To the ground floor there is an inviting living room with wood burner, oak floors and double glazed sash style windows. The oak floors continue into the dining room (which has an extended area to the side) and then into the beautifully configured kitchen/breakfast room which has bi-fold doors leading out into the garden. There is a ground floor family bathroom with underfloor heating and access to the airing cupboard which houses the boiler. The garden is south easterly facing and there is front to back access to the side. The former garage to the rear of the garden has been converted in main to a useable and stunning outbuilding with underfloor heating, bar areas and bi-fold doors onto the garden. This could be ideal as a home office or media room. There is also a driveway to the front for several vehicles.