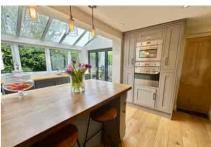

To the ground floor there is an inviting living room with wood burner, oak floors and double glazed sash style windows. The oak floors continue into the dining room (which has an extended area to the side) and then into the beautifully configured kitchen/breakfast room which has bi-fold doors leading out into the garden. There is a ground floor family bathroom with underfloor heating and access to the airing cupboard which houses the boiler. The garden is south easterly facing and there is front to back access to the side. The former garage to the rear of the garden has been converted in main to a useable and stunning outbuilding with underfloor heating, bar areas and bi-fold doors onto the garden. This could be ideal as a home office or media room. There is also a driveway to the front for several vehicles.