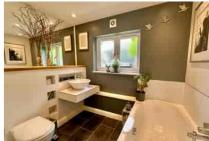

To the ground floor there is an inviting living room with wood burner, oak floors and double glazed sash style windows. The oak floors continue into the dining room (which has an extended area to the side) and then into the beautifully configured kitchen/breakfast room which has bi-fold doors leading out into the garden. There is a ground floor family bathroom with underfloor heating and access to the airing cupboard which houses the boiler. The garden is south easterly facing and there is front to back access to the side. The former garage to the rear of the garden has been converted in main to a useable and stunning outbuilding with underfloor heating, bar areas and bi-fold doors onto the garden. This could be ideal as a home office or media room. There is also a driveway to the front for several vehicles.

- BLEND OF CHARACTER
   FEATURES & MODERN LIVING
- TWO MAIN RECEPTION ROOMS
- SOUTH EASTERLY FACING GARDEN
- LARGE RE-FITTED EN-SUITE SHOWER ROOM PLUS DOWNSTAIRS FAMILY BATHROOM
- HEART OF BAGSHOT VILLAGE
  CENTRE