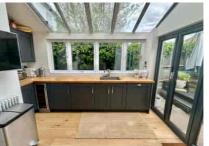

To the ground floor there is an inviting living room with wood burner, oak floors and double glazed sash style windows. The oak floors continue into the dining room (which has an extended area to the side) and then into the beautifully configured kitchen/breakfast room which has bi-fold doors leading out into the garden. There is a ground floor family bathroom with underfloor heating and access to the airing cupboard which houses the boiler. The garden is south easterly facing and there is front to back access to the side. The former garage to the rear of the garden has been converted in main to a useable and stunning outbuilding with underfloor heating, bar areas and bi-fold doors onto the garden. This could be ideal as a home office or media room. There is also a driveway to the front for several vehicles.