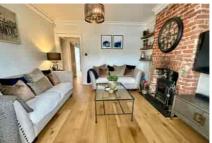

To the ground floor there is an inviting living room with wood burner, oak floors and double glazed sash style windows. The oak floors continue into the dining room (which has an extended area to the side) and then into the beautifully configured kitchen/breakfast room which has bi-fold doors leading out into the garden. There is a ground floor family bathroom with underfloor heating and access to the airing cupboard which houses the boiler. The garden is south easterly facing and there is front to back access to the side. The former garage to the rear of the garden has been converted in main to a useable and stunning outbuilding with underfloor heating, bar areas and bi-fold doors onto the garden. This could be ideal as a home office or media room. There is also a driveway to the front for several vehicles.

- BLEND OF CHARACTER
   FEATURES & MODERN LIVING
- TWO MAIN RECEPTION ROOMS
- SOUTH EASTERLY FACING GARDEN
- LARGE RE-FITTED EN-SUITE SHOWER ROOM PLUS DOWNSTAIRS FAMILY BATHROOM
- HEART OF BAGSHOT VILLAGE
  CENTRE