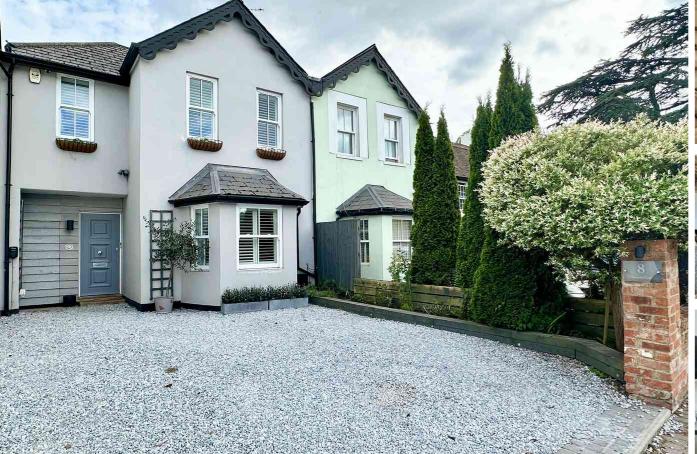

## **High Street, BAGSHOT, Surrey GU19 5AE**

Jigsaw Estates are excited to present this sympathetically extended and refurbished, older style semi detached property situated in the heart of Bagshot village, close to local schools, train station and shops. First floor accommodation comprises main bedroom with a step down to the recently refitted en-suite shower room which has underfloor heating. There are also two further double bedrooms.

To the ground floor there is an inviting living room with wood burner, oak floors and double glazed sash style windows. The oak floors continue into the dining room (which has an extended area to the side) and then into the beautifully configured kitchen/breakfast room which has bi-fold doors leading out into the garden. There is a ground floor family bathroom with underfloor heating and access to the airing cupboard which houses the boiler. The garden is south easterly facing and there is front to back access to the side. The former garage to the rear of the garden has been converted in main to a useable and stunning outbuilding with underfloor heating, bar areas and bi-fold doors onto the garden. This could be ideal as a home office or media room. There is also a driveway to the front for several vehicles.

- SYMPATHETICALLY EXTENDED SEMI DETACHED HOME
- THREE DOUBLE BEDROOMS
- RE-FITTED
   KITCHEN/BREAKFAST ROOM
   WITH BI-FOLD DOORS
- DRIVEWAY PARKING FOR TWO VEHICLES
- CONVERTED OUTBUILDING WITH BI-FOLD DOORS & UNDERFLOOR HEATING