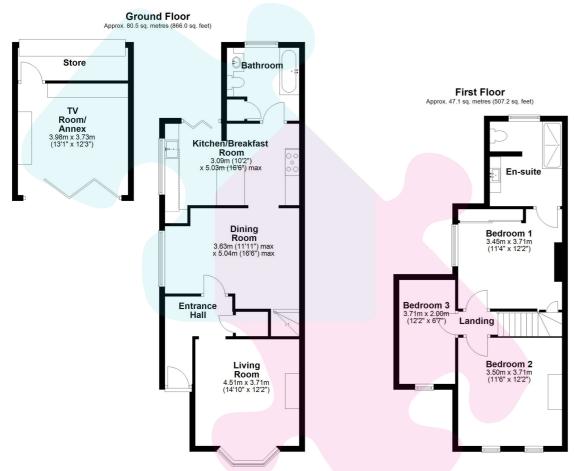

## **High Street, BAGSHOT, Surrey GU19 5AE**

Jigsaw Estates are excited to present this sympathetically extended and refurbished, older style semi detached property situated in the heart of Bagshot village, close to local schools, train station and shops. First floor accommodation comprises main bedroom with a step down to the recently refitted en-suite shower room which has underfloor heating. There are also two further double bedrooms.

To the ground floor there is an inviting living room with wood burner, oak floors and double glazed sash style windows. The oak floors continue into the dining room (which has an extended area to the side) and then into the beautifully configured kitchen/breakfast room which has bi-fold doors leading out into the garden. There is a ground floor family bathroom with underfloor heating and access to the airing cupboard which houses the boiler. The garden is south easterly facing and there is front to back access to the side. The former garage to the rear of the garden has been converted in main to a useable and stunning outbuilding with underfloor heating, bar areas and bi-fold doors onto the garden. This could be ideal as a home office or media room. There is also a driveway to the front for several vehicles.

Total area: approx. 127.6 sq. metres (1373.2 sq. feet)

Floorplan is for Illustration purposes only. All measurements are approximate and should be verified. Total Floor Area includes any garages, outhouses or ancillary buldings shown on the floorplan prodeed by WWW.G-Whis net
Plan produced using PlanUp.