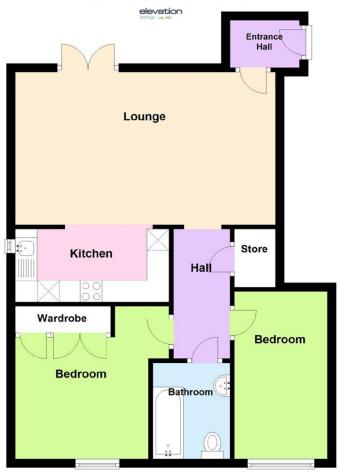

## **Ground Floor**

Approx. 59.9 sq. metres (644.9 sq. feet)

Total area: approx. 59.9 sq. metres (644.9 sq. feet)

Floor plans are for layout purposes only Plan produced using PlanUp.