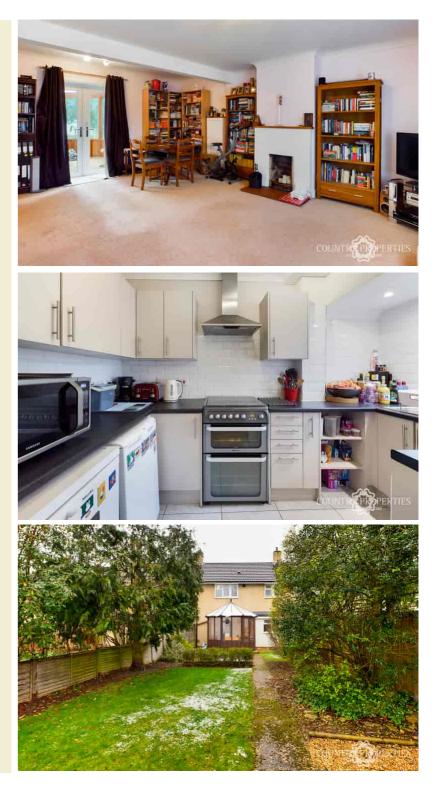

#### Living Room

As you enter you are greeted by a fabulous sized room which must been seen to be believed! Radiator. Double glazed UPVC window to front. Television aerial ports and phone line. Open fireplace. Doors leading to conservatory and kitchen.

#### **Kitchen**

Modern kitchen with grey floor tiles. Grey floor and wall mounted cupboards. Spotlights over sink. Large sink basin with chrome mixer taps. Roll edged work top. White tiles on wall. Space for under counter fridge, freezer and washing machine Space for cooker. Extractor hood over. Double glazed UPVC windows to rear.

#### **Rear Garden**

Doors from Conservatory leading to small decking area. Paving on left hand, side small lawn area on right. Shrubs and trees on left hand side with gravel area. Storage bottom right corner. Outdoor tap.