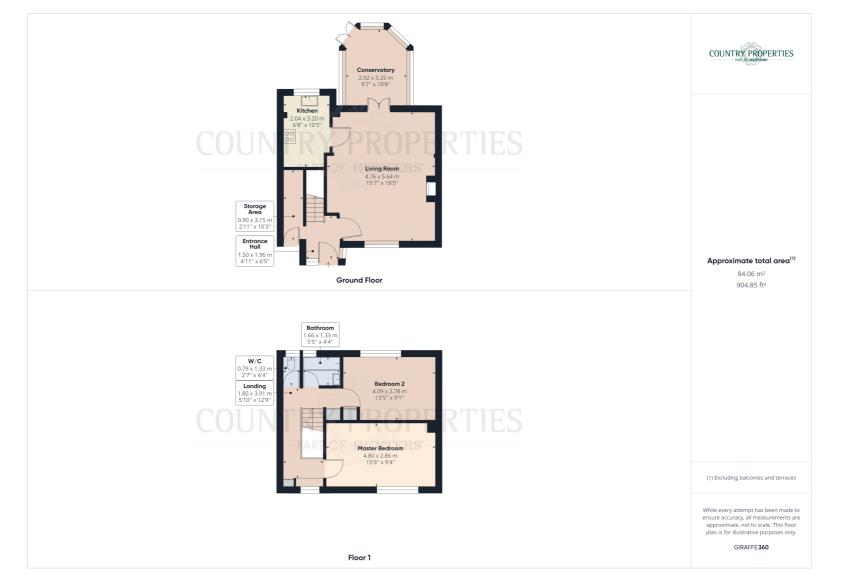

# **Ground Floor**

#### **Entrance Hall**

Door to living room and entry to side access. Wood effect laminate flooring. Stairs leading to first floor.

#### **Storage Area**

You can use the side entrance from the front to gain access to this part of the house. Currently being used for storage. Laminate flooring. Radiator

#### Living Room

As you enter you are greeted by a fabulous sized room which must been seen to be believed! Radiator. Double glazed UPVC window to front. Television aerial ports and phone line. Open fireplace. Doors leading to conservatory and kitchen.

#### **Kitchen**

Modern kitchen with grey floor tiles. Grey floor and wall mounted cupboards. Spotlights over sink. Large sink basin with chrome mixer taps. Roll edged work top. White tiles on wall. Space for under counter fridge, freezer and washing machine Space for cooker. Extractor hood over. Double glazed UPVC windows to rear.

#### Conservatory

Wood built. Laminate flooring. Extractor. Doors leading to garden. Polycarbonate roof.

# **First Floor**

#### Landing

Carpeted, doors leading to master bedroom, second bedroom, bathroom and toilet. Two storage cupboards one containing a wall mounted Baxi boiler and other being used as an airing cupboard that contains the tank. Loft access.

#### Master Bedroom

This bedroom has plenty of space for storage. Carpeted, double glazed UPVC windows to front. Radiator

#### Bedroom 2

Another spacious double bedroom. Carpeted. Radiator. Double glazed UPVC windows overlooking the garden

#### W/C

Low level W/C with dual flush. Frosted double glazed UPVC window to rear. Radiator. Tiled flooring

#### Bathroom

Two piece suite white bathroom suite with bath, chrome taps and shower over. Sink basin with chrome mixer tap. Frosted double glazed UPVC window to rear. Extractor fan. Tiled all around