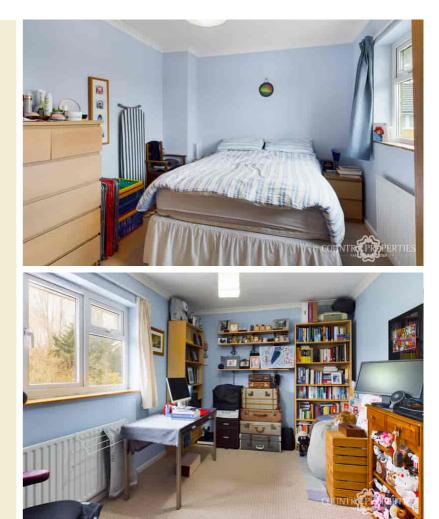

#### Master Bedroom

This bedroom has plenty of space for storage. Carpeted, double glazed UPVC windows to front. Radiator

#### Bedroom 2

Another spacious double bedroom. Carpeted. Radiator. Double glazed UPVC windows overlooking the garden