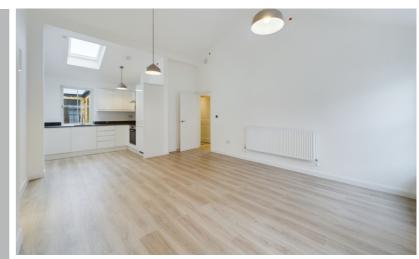

## Bucklersbury Mews

Rear of 10 Bucklersbury, Hitchin, Hertfordshire, SG5 IBB Guide Price £250,000

Bucklersbury Mews makes up an exclusive development of one and two bedroom apartments situated just of the market square in Hitchin. This particular one bedroom apartment is conveniently located on the first floor and comes off of the enclosed courtyard. The property offers an entrance hall with storage cupboard, open plan living and kitchen with dual aspect windows, ceiling window and vaulted ceiling. The kitchen offers integrated appliances with quartz work tops and handle-less kitchen units. There is a generous bedroom and three piece family bathroom suite.

- An exclusive development of apartments set in the centre of Hitchin
- Secure entrance and internal mews style courtyard
- Open plan living area and bespoke fitted kitchen
- Interior Finishes of contemporary white internal doors with polished chrome door furniture, fitted carpets to bedrooms, 'wood effect' flooring to living areas
- 125 Year Lease
- 0.9 miles, 21 min walk to Hitchin train station (as per Google maps)
- No Onward Chain