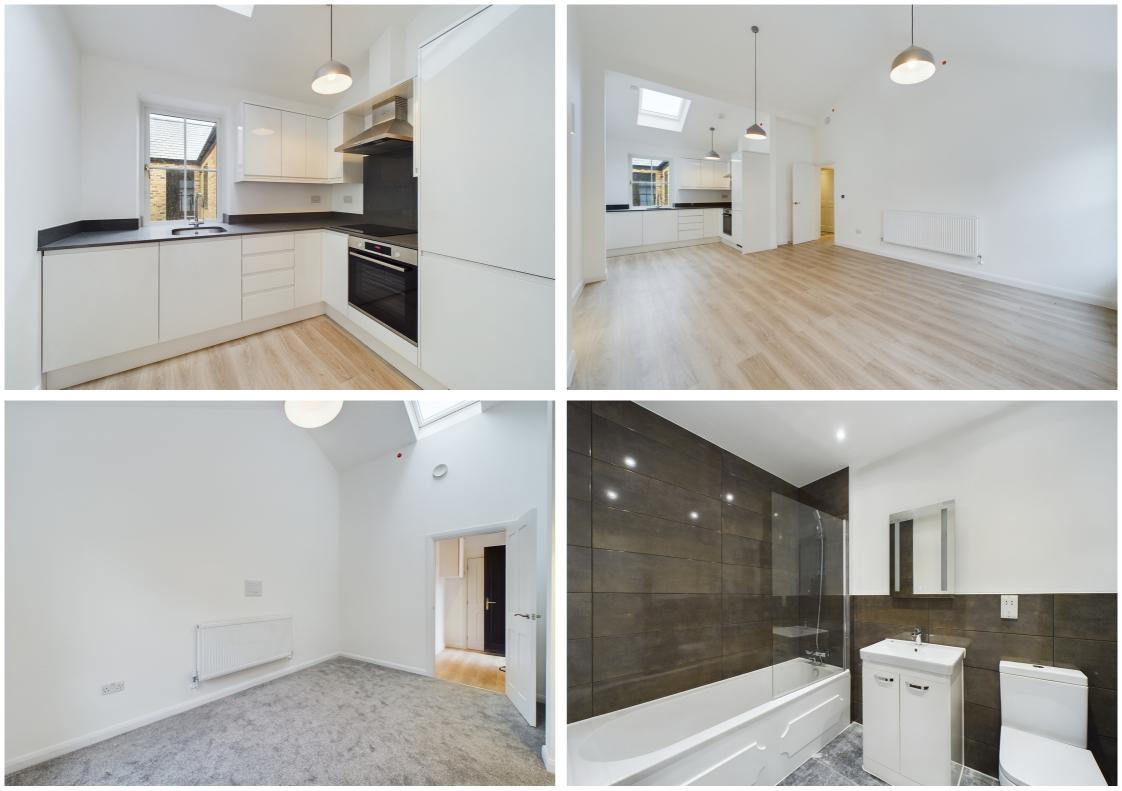

## Bucklersbury Mews

Rear of 10 Bucklersbury, Hitchin, Hertfordshire, SG5 IBB Guide Price £250,000

Bucklersbury Mews makes up an exclusive development of one and two bedroom apartments situated just of the market square in Hitchin. This particular one bedroom apartment is conveniently located on the first floor and comes off of the enclosed courtyard. The property offers an entrance hall with storage cupboard, open plan living and kitchen with dual aspect windows, ceiling window and vaulted ceiling. The kitchen offers integrated appliances with quartz work tops and handle-less kitchen units. There is a generous bedroom and three piece family bathroom suite.

- An exclusive development of apartments set in the centre of Hitchin
- Secure entrance and internal mews style courtyard
- Open plan living area and bespoke fitted kitchen
- Interior Finishes of contemporary white internal doors with polished chrome door furniture, fitted carpets to bedrooms, 'wood effect' flooring to living areas
- 125 Year Lease
- 0.9 miles, 21 min walk to Hitchin train station (as per Google maps)
- No Onward Chain