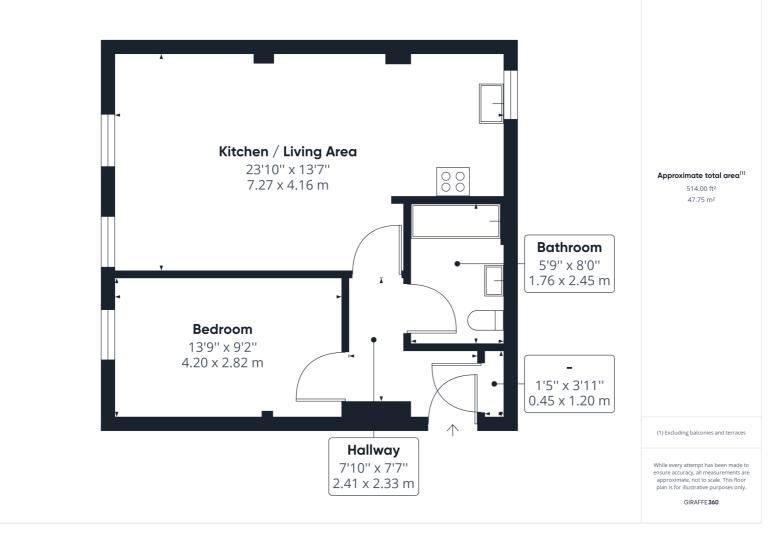

## Bucklersbury Mews

Rear of 10 Bucklersbury, Hitchin, Hertfordshire, SG5 IBB Guide Price £250,000

Bucklersbury Mews makes up an exclusive development of one and two bedroom apartments situated just of the market square in Hitchin. This particular one bedroom apartment is conveniently located on the first floor and comes off of the enclosed courtyard. The property offers an entrance hall with storage cupboard, open plan living and kitchen with dual aspect windows, ceiling window and vaulted ceiling. The kitchen offers integrated appliances with quartz work tops and handle-less kitchen units. There is a generous bedroom and three piece family bathroom suite.

All measurements are approximate and quoted in metric with imperial equivalents and for general guidance only and whilst every attempt has been made to ensure accuracy, they must not be relied on. The fixtures, fittings and appliances referred to have not been tested and therefore no guarantee can be given and that they are in working order. Internal photographs are reproduced for general information and it must not be inferred that any item shown is included with the property. For a free valuation, contact the numbers listed on the brochure.