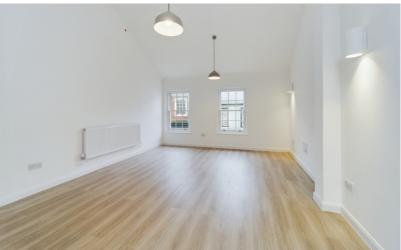

## Bucklersbury Mews

Rear of 10 Bucklersbury, Hitchin, Hertfordshire, SG5 IBB Guide Price £250,000

Bucklersbury Mews makes up an exclusive development of one and two bedroom apartments situated just of the market square in Hitchin. This particular one bedroom apartment is conveniently located on the first floor and comes off of the enclosed courtyard. The property offers an entrance hall with storage cupboard, open plan living and kitchen with dual aspect windows, ceiling window and vaulted ceiling. The kitchen offers integrated appliances with quartz work tops and handle-less kitchen units. There is a generous bedroom and three piece family bathroom suite.

- An exclusive development of apartments set in the centre of Hitchin
- Secure entrance and internal mews style courtyard
- Open plan living area and bespoke fitted kitchen
- Interior Finishes of contemporary white internal doors with polished chrome door furniture, fitted carpets to bedrooms, 'wood effect' flooring to living areas
- 125 Year Lease
- 0.9 miles, 21 min walk to Hitchin train station (as per Google maps)
- No Onward Chain