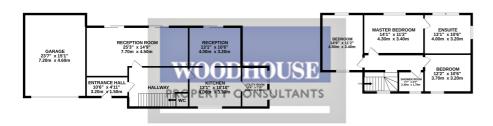

# ROOM DESCRIPTIONS

## Reception 1

7.7m x 4.5m (25' 3" x 14' 9")

## Reception 2

4m x 3.2m (13' 1" x 10' 6")

#### Kitchen

4m x 3.3m (13' 1" x 10' 10")

## **Utility Room**

3.2m x 2.4m (10' 6" x 7' 10")

#### Master Bedroom

4.3m x 3.4m (14' 1" x 11' 2")

#### **En-Suite**

4m x 3.2m (13' 1" x 10' 6")

### Bedroom 2

4.5m x 3.4m (14' 9" x 11' 2")

#### Bedroom 3

3.7m x 3.2m (12' 2" x 10' 6")

#### Shower-Room

2.3m x 1.7m (7' 7" x 5' 7")

## Integral Garage

7.2m x 4.6m (23' 7" x 15' 1")

## **Detached Garage**

Just opposite front door

GROUND FLOOR 1ST FLOOR

Whitst every attempt has been made to ensure the accuracy of the floorplan contained here, measurements of doors, windows, rooms and any other items are approximate and no responsibility is taken for any enror, omission or mis-statement. This pain is for flustrative purposes only and should be used as such by any rospective purchaser. The services, systems and appliances shown have not been tested and no guarantee as to their looped purchaser.