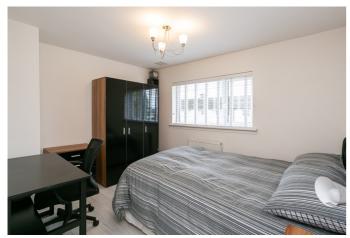

On the upper floor, bedroom one is set to the front, with tasteful decor, a central light fitting and wood effect flooring; whilst two further bedrooms are set to opposite aspects, similarly well-sized and finished with light decor and wood effect flooring, with bedroom three also featuring a built-in cupboard. Completing the accommodation, the bathroom is fitted with a modern three-piece suite including a rainfall shower over the bath and panel splash walls.