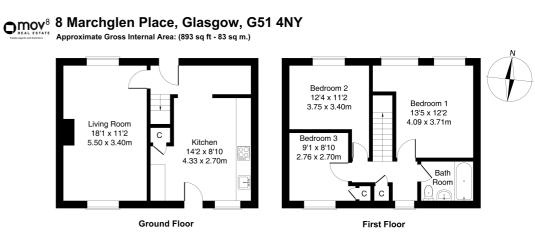

Comprises an entrance hall, living room, kitchen, three flexible bedrooms and a family bathroom.

Highlights include a fully integrated kitchen, a stylish bathroom, and extensive contemporary flooring and lighting. In addition, there is gas central heating, double glazing, and good storage provision including a loft.

Externally the property benefits from low-maintenance landscaping to the front; whilst the rear garden features a lawn, paved patio, store shed, and a wood-decked patio.

A welcoming entrance offers space for outerwear, and affords access to the carpeted stairs leading to the upper hall and throughout the ground floor. With wood effect flooring continuing from the hall, a spacious living room offers a dual-aspect allowing plentiful natural light, a feature electric fireplace and spotlighting. A stylish kitchen is set to the rear, allowing access to the southerlyfacing garden; whilst modern fitted units and worktops include a sink with drainer, splashbacks, and an integrated oven, electric hob, fridge/freezer and washing machine.

On the upper floor, bedroom one is set to the front, with tasteful decor, a central light fitting and wood effect flooring; whilst two further bedrooms are set to opposite aspects, similarly well-sized and finished with light decor and wood effect flooring, with bedroom three also featuring a built-in cupboard. Completing the accommodation, the bathroom is fitted with a modern three-piece suite including a rainfall shower over the bath and panel splash walls.

Legal Disclaimer : Floor-plan and measurements are for illustrative guidance only, and not intended to form part of any contract.