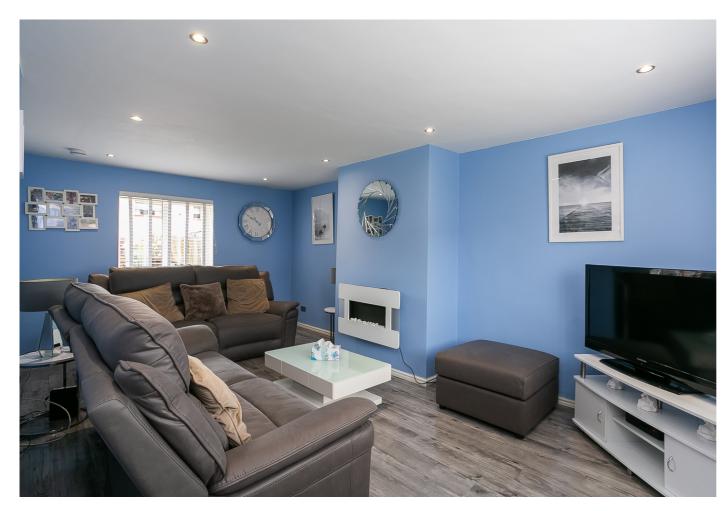

Externally the property benefits from low-maintenance landscaping to the front; whilst the rear garden features a lawn, paved patio, store shed, and a wood-decked patio.

A welcoming entrance offers space for outerwear, and affords access to the carpeted stairs leading to the upper hall and throughout the ground floor. With wood effect flooring continuing from the hall, a spacious living room offers a dual-aspect allowing plentiful natural light, a feature electric fireplace and spotlighting. A stylish kitchen is set to the rear, allowing access to the southerlyfacing garden; whilst modern fitted units and worktops include a sink with drainer, splashbacks, and an integrated oven, electric hob, fridge/freezer and washing machine.