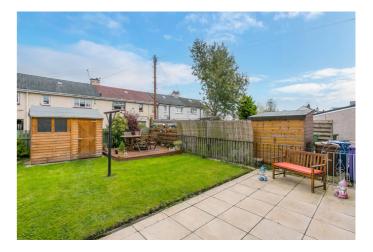

Externally the property benefits from low-maintenance landscaping to the front; whilst the rear garden features a lawn, paved patio, store shed, and a wood-decked patio.

A welcoming entrance offers space for outerwear, and affords access to the carpeted stairs leading to the upper hall and throughout the ground floor. With wood effect flooring continuing from the hall, a spacious living room offers a dual-aspect allowing plentiful natural light, a feature electric fireplace and spotlighting. A stylish kitchen is set to the rear, allowing access to the southerlyfacing garden; whilst modern fitted units and worktops include a sink with drainer, splashbacks, and an integrated oven, electric hob, fridge/freezer and washing machine.