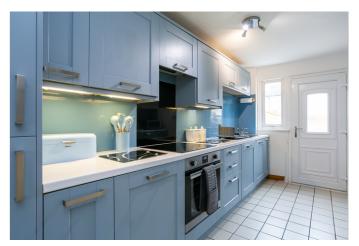

Comprises an entrance hall, living room, kitchen, three flexible bedrooms and a family bathroom.

Highlights include a fully integrated kitchen, a stylish bathroom, and extensive contemporary flooring and lighting. In addition, there is gas central heating, double glazing, and good storage provision including a loft.

Externally the property benefits from low-maintenance landscaping to the front; whilst the rear garden features a lawn, paved patio, store shed, and a wood-decked patio.

A welcoming entrance offers space for outerwear, and affords access to the carpeted stairs leading to the upper hall and throughout the ground floor. With wood effect flooring continuing from the hall, a spacious living room offers a dual-aspect allowing plentiful natural light, a feature electric fireplace and spotlighting. A stylish kitchen is set to the rear, allowing access to the southerlyfacing garden; whilst modern fitted units and worktops include a sink with drainer, splashbacks, and an integrated oven, electric hob, fridge/freezer and washing machine.