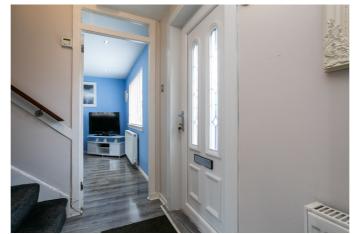

Externally the property benefits from low-maintenance landscaping to the front; whilst the rear garden features a lawn, paved patio, store shed, and a wood-decked patio.

A welcoming entrance offers space for outerwear, and affords access to the carpeted stairs leading to the upper hall and throughout the ground floor. With wood effect flooring continuing from the hall, a spacious living room offers a dual-aspect allowing plentiful natural light, a feature electric fireplace and spotlighting. A stylish kitchen is set to the rear, allowing access to the southerlyfacing garden; whilst modern fitted units and worktops include a sink with drainer, splashbacks, and an integrated oven, electric hob, fridge/freezer and washing machine.