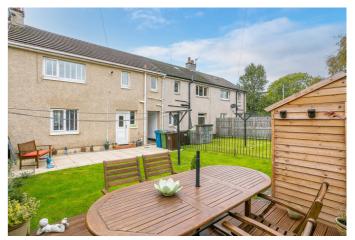

Externally the property benefits from low-maintenance landscaping to the front; whilst the rear garden features a lawn, paved patio, store shed, and a wood-decked patio.

A welcoming entrance offers space for outerwear, and affords access to the carpeted stairs leading to the upper hall and throughout the ground floor. With wood effect flooring continuing from the hall, a spacious living room offers a dual-aspect allowing plentiful natural light, a feature electric fireplace and spotlighting. A stylish kitchen is set to the rear, allowing access to the southerlyfacing garden; whilst modern fitted units and worktops include a sink with drainer, splashbacks, and an integrated oven, electric hob, fridge/freezer and washing machine.