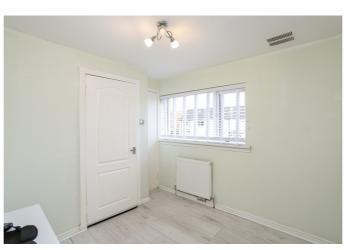

On the upper floor, bedroom one is set to the front, with tasteful decor, a central light fitting and wood effect flooring; whilst two further bedrooms are set to opposite aspects, similarly well-sized and finished with light decor and wood effect flooring, with bedroom three also featuring a built-in cupboard. Completing the accommodation, the bathroom is fitted with a modern three-piece suite including a rainfall shower over the bath and panel splash walls.