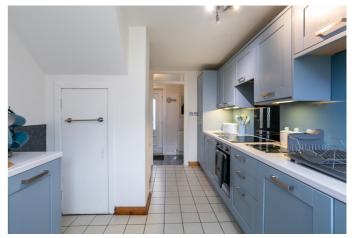

Externally the property benefits from low-maintenance landscaping to the front; whilst the rear garden features a lawn, paved patio, store shed, and a wood-decked patio.

A welcoming entrance offers space for outerwear, and affords access to the carpeted stairs leading to the upper hall and throughout the ground floor. With wood effect flooring continuing from the hall, a spacious living room offers a dual-aspect allowing plentiful natural light, a feature electric fireplace and spotlighting. A stylish kitchen is set to the rear, allowing access to the southerlyfacing garden; whilst modern fitted units and worktops include a sink with drainer, splashbacks, and an integrated oven, electric hob, fridge/freezer and washing machine.