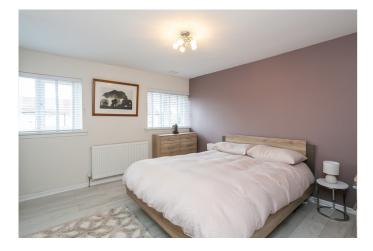

On the upper floor, bedroom one is set to the front, with tasteful decor, a central light fitting and wood effect flooring; whilst two further bedrooms are set to opposite aspects, similarly well-sized and finished with light decor and wood effect flooring, with bedroom three also featuring a built-in cupboard. Completing the accommodation, the bathroom is fitted with a modern three-piece suite including a rainfall shower over the bath and panel splash walls.