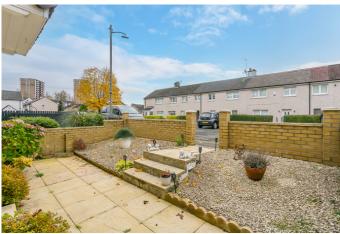

Externally the property benefits from low-maintenance landscaping to the front; whilst the rear garden features a lawn, paved patio, store shed, and a wood-decked patio.

A welcoming entrance offers space for outerwear, and affords access to the carpeted stairs leading to the upper hall and throughout the ground floor. With wood effect flooring continuing from the hall, a spacious living room offers a dual-aspect allowing plentiful natural light, a feature electric fireplace and spotlighting. A stylish kitchen is set to the rear, allowing access to the southerlyfacing garden; whilst modern fitted units and worktops include a sink with drainer, splashbacks, and an integrated oven, electric hob, fridge/freezer and washing machine.