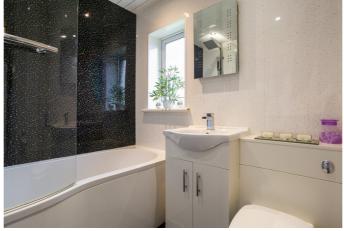

On the upper floor, bedroom one is set to the front, with tasteful decor, a central light fitting and wood effect flooring; whilst two further bedrooms are set to opposite aspects, similarly well-sized and finished with light decor and wood effect flooring, with bedroom three also featuring a built-in cupboard. Completing the accommodation, the bathroom is fitted with a modern three-piece suite including a rainfall shower over the bath and panel splash walls.