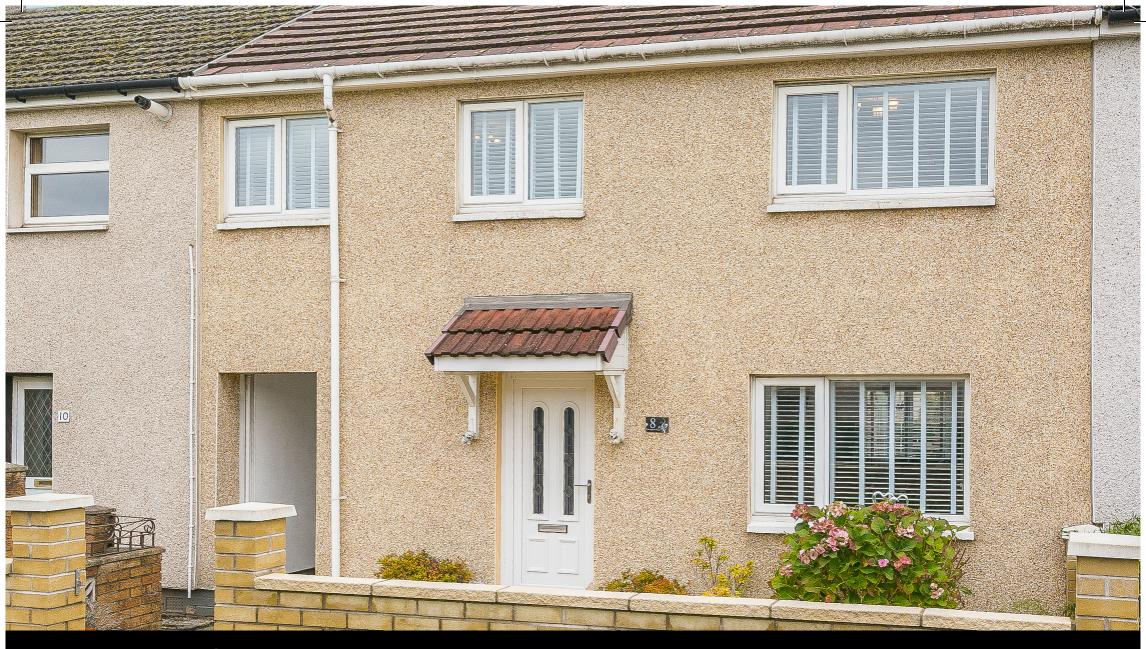

# Property Description

Beautifully presented and spacious, three-bedroom, mid-terrace house, with immaculate gardens. Set in a quiet cul-de-sac with green spaces, located in the popular Govan area just west of Glasgow city centre.

Externally the property benefits from low-maintenance landscaping to the front; whilst the rear garden features a lawn, paved patio, store shed, and a wood-decked patio.

A welcoming entrance offers space for outerwear, and affords access to the carpeted stairs leading to the upper hall and throughout the ground floor. With wood effect flooring continuing from the hall, a spacious living room offers a dual-aspect allowing plentiful natural light, a feature electric fireplace and spotlighting. A stylish kitchen is set to the rear, allowing access to the southerlyfacing garden; whilst modern fitted units and worktops include a sink with drainer, splashbacks, and an integrated oven, electric hob, fridge/freezer and washing machine.