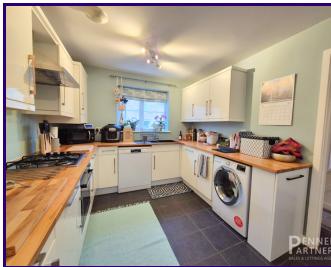

Kitchen Diner: The heart of the home, the kitchen diner provides a delightful space for family meals and gatherings. With generous counter space, cooking becomes a joy in this well-appointed area.

Cloakroom Downstairs: Convenience is key with a cloakroom located downstairs, offering added functionality for guests and residents alike.

#### **KITCHEN/DINER**

2.74m x 5.61m (9' 0" x 18' 5")

CLOAKROOM