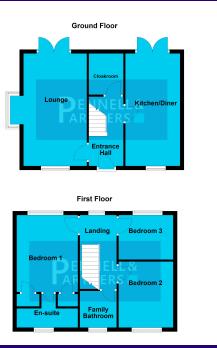

#### EPC Rating: C (78)

ENTRANCE HALL

LOUNGE

3.05m x 5.61m (10' 0" x 18' 5") plus Bay Window

#### **KITCHEN/DINER**

2.74m x 5.61m (9' 0" x 18' 5")

CLOAKROOM

#### **FIRST FLOOR**

#### **BEDROOM ONE**

3.05m x 4.39m (10' 0" x 14' 5") Plus Ensuite and fitted wardrobes

### **BEDROOM TWO**

2.74m x 3.43m (9' 0" x 11' 3")

#### **BEDROOM THREE**

2.74m x 2.21m (9' 0" x 7' 3")

#### FAMILY BATHROOM