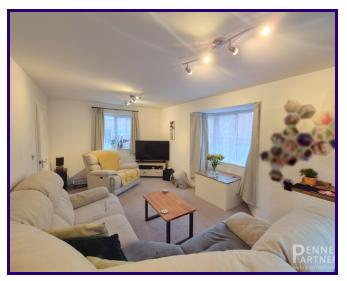

Key Features:

Lounge: Step into the inviting lounge area, perfect for relaxation and entertaining guests. With ample natural light and neutral décor, this space sets the tone for cosy evenings with loved ones.

#### EPC Rating: C (78)

ENTRANCE HALL

LOUNGE

3.05m x 5.61m (10' 0" x 18' 5") plus Bay Window