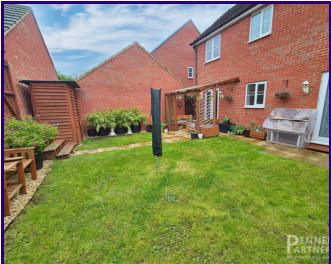

Rear Garden: Step outside to your private oasis, with a rear garden mainly laid to lawn and adorned with a patio seating area. Whether enjoying a morning coffee or hosting a summer barbecue, this outdoor space is perfect for enjoying the fresh air.