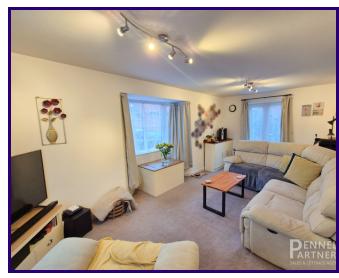

Key Features:

Lounge: Step into the inviting lounge area, perfect for relaxation and entertaining guests. With ample natural light and neutral décor, this space sets the tone for cosy evenings with loved ones.

#### EPC Rating: C (78)

ENTRANCE HALL

LOUNGE

3.05m x 5.61m (10' 0" x 18' 5") plus Bay Window