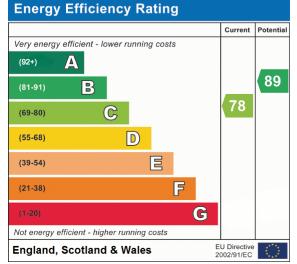

#### EPC Rating: C (78)

ENTRANCE HALL

LOUNGE

3.05m x 5.61m (10' 0" x 18' 5") plus Bay Window