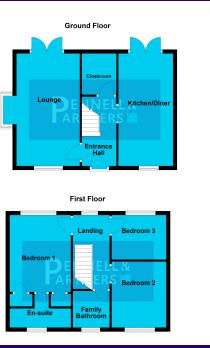

#### EPC Rating: C (78)

ENTRANCE HALL

LOUNGE

3.05m x 5.61m (10' 0" x 18' 5") plus Bay Window

#### **KITCHEN/DINER**

2.74m x 5.61m (9' 0" x 18' 5")

CLOAKROOM

#### **FIRST FLOOR**

#### **BEDROOM ONE**

3.05m x 4.39m (10' 0" x 14' 5") Plus Ensuite and fitted wardrobes

### **BEDROOM TWO**

2.74m x 3.43m (9' 0" x 11' 3")

#### **BEDROOM THREE**

2.74m x 2.21m (9' 0" x 7' 3")

#### FAMILY BATHROOM