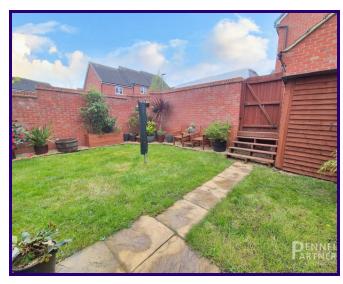

Rear Garden: Step outside to your private oasis, with a rear garden mainly laid to lawn and adorned with a patio seating area. Whether enjoying a morning coffee or hosting a summer barbecue, this outdoor space is perfect for enjoying the fresh air.