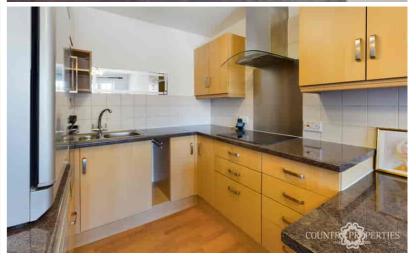

# Open Plan Kitchen / Living Room

Kitchen area has wood effect vinyl flooring, wall and floor storage cupboards roll edge marble effect work top. Walls are partially tiled. Many Integrated appliances including a CDA microwave, oven and Candy induction hob which has a stainless steel splash back and extractor hood over. Freezer and currently a fridge is on top of the work top which will be left in the property. 1 ½ sink basin with chrome mixer taps and extractor fan. The living room is carpeted with double glazed Georgian style UPVC windows overlooking the rear. Tv aerial ports, storage heater and telephone line.