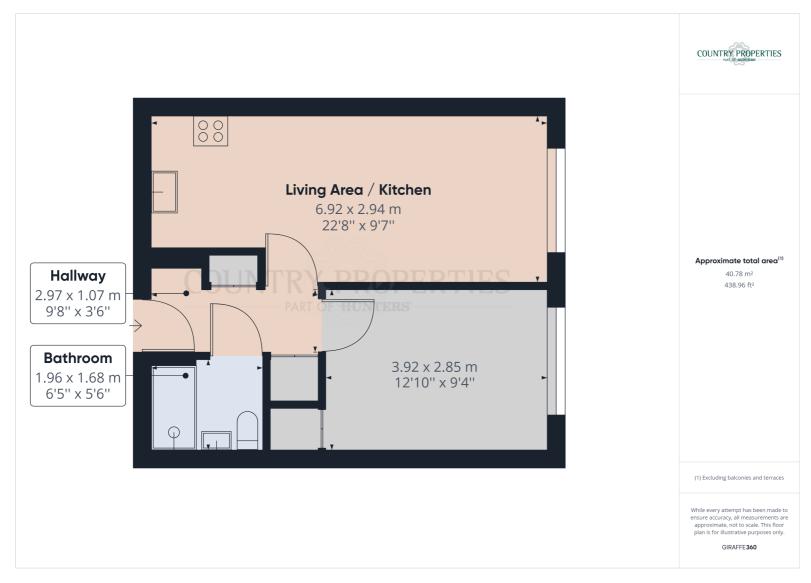

# Entrance Hall of Retirement Apartment

Doors leading through to all rooms.
Ceiling lighting. Power Points.
Telephone entry phone system. Fuse box to wall. Wall mounted storage heater. Access hatch to loft. Double doors opening to airing cupboard which is housing a pre-clad hot water cylinder.

# **Master Bedroom**

Georgian style UPVC double glazed windows to rear aspect. Wall mounted electric heater. Ceiling lighting. Power points. Built in wardrobe with shelving and full and part length hanging space within. Tv aerial port.

# Open Plan Kitchen / Living Room

Kitchen area has wood effect vinyl flooring, wall and floor storage cupboards roll edge marble effect work top. Walls are partially tiled. Many Integrated appliances including a CDA microwave, oven and Candy induction hob which has a stainless steel splash back and extractor hood over. Freezer and currently a fridge is on top of the work top which will be left in the property. 1 ½ sink basin with chrome mixer taps and extractor fan. The living room is carpeted with double glazed Georgian style UPVC windows overlooking the rear. Tv aerial ports, storage heater and telephone line.

# **Bathroom**

Tile affect vinyl flooring, heated towel rail, extractor fan. Low level WC with dual flush, pedestal sink basin with chrome mixer taps with storage underneath. Large walk in shower with assisted seating, tiled all around. The shower is an Aqualisa power shower