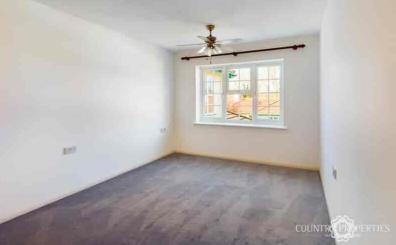

# **Master Bedroom**

Georgian style UPVC double glazed windows to rear aspect. Wall mounted electric heater. Ceiling lighting. Power points. Built in wardrobe with shelving and full and part length hanging space within. Tv aerial port.