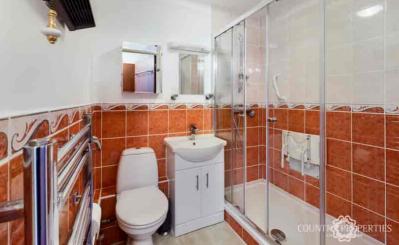

# **Bathroom**

Tile affect vinyl flooring, heated towel rail, extractor fan. Low level WC with dual flush, pedestal sink basin with chrome mixer taps with storage underneath. Large walk in shower with assisted seating, tiled all around. The shower is an Aqualisa power shower