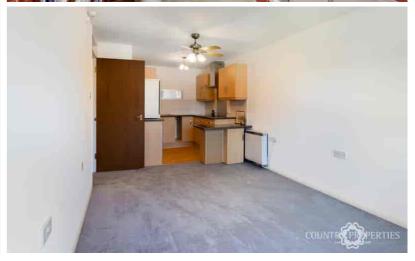

# Open Plan Kitchen / Living Room

Kitchen area has wood effect vinyl flooring, wall and floor storage cupboards roll edge marble effect work top. Walls are partially tiled. Many Integrated appliances including a CDA microwave, oven and Candy induction hob which has a stainless steel splash back and extractor hood over. Freezer and currently a fridge is on top of the work top which will be left in the property. 1 ½ sink basin with chrome mixer taps and extractor fan. The living room is carpeted with double glazed Georgian style UPVC windows overlooking the rear. Tv aerial ports, storage heater and telephone line.