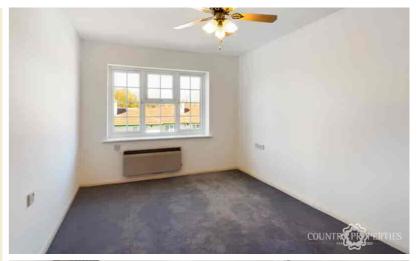

# **Master Bedroom**

Georgian style UPVC double glazed windows to rear aspect. Wall mounted electric heater. Ceiling lighting. Power points. Built in wardrobe with shelving and full and part length hanging space within. Tv aerial port.