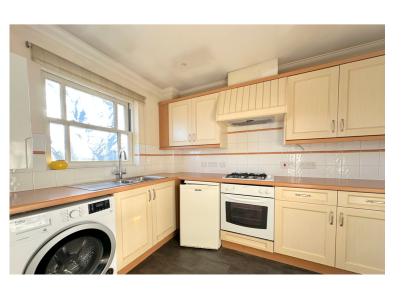

## Glebe Road, Chelmsford £230,000 Leasehold

- NO ONWARD CHAIN
- TOP FLOOR
- ALLOCATED PARKING
- LONG LEASE
- PRIVATE GATED
  DEVELOPMENT
- JULIETTE BALCONY
- COMMUNAL GARDENS

TWO BEDROOM TOP FLOOR APARTMENT forming part of this exclusive gated development in the heart of Chelmsford city centre. Accommodation comprises reception hall, lounge with Juliette balcony, separate dining area, fitted kitchen, master bedroom with built in wardrobes, bedroom two and family bathroom with white suite. Gas fired radiator central heating. Sliding sash sealed unit windows. Allocated parking space and visitors' parking. Communal gardens to rear. (REQUIRES MODERNISATION)