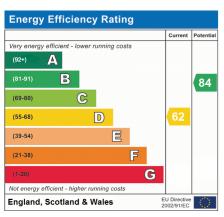

Bedrooms: 3 Receptions: 2

Council Tax: Band D

**Council Tax:** Rate 2425.45 **Parking Types:** Driveway.

**Heating Sources:** Gas Central.

**Electricity Supply:** Mains Supply.

**EPC Rating:** D (62)

Water Supply: Mains Supply.