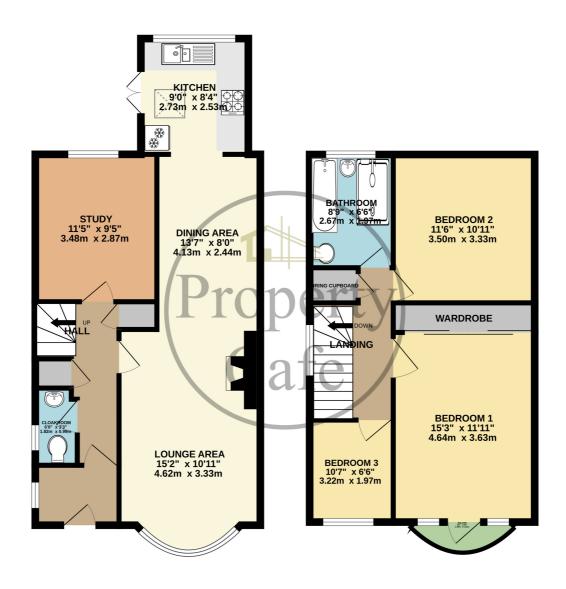

## TOTAL FLOOR AREA: 1071 sq.ft. (99.5 sq.m.) approx.

While every attempt hear term made to seem a couracy of the floorplant attempt here, measurements of core, understoned considerations and the seem of the seem of

Bedrooms: 3 Receptions: 2

Council Tax: Band D

**Council Tax:** Rate 2425.45 **Parking Types:** Driveway.

**Heating Sources:** Gas Central.

**Electricity Supply:** Mains Supply.

**EPC Rating:** D (62)

Water Supply: Mains Supply.