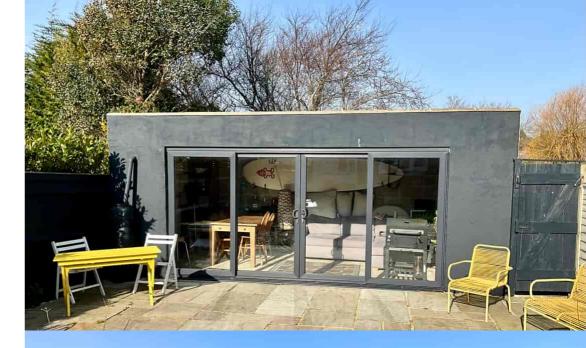

- Spacious Semi Detached Family Home
- Three Good Size Family Bedrooms
- Spacious Through Lounge-Diner
- Extended Kitchen With Vaulted Ceiling
  - Bright & Spacious Landing Area
- Bathroom With Bath & New Aqualisa Shower
  - Lovely Low Maintenance Rear Garden
  - Master Bedroom With Juliette Balcony
  - Garden Home Office / Hobbies Room

- Highly Sought After Cooden Beach Location
  - Entrance Porch & Well Presented Hall
    - Ground Floor Cloakroom W.C
- Central Heated & Double Glazed Throughout
- Cosy Lounge-Diner With Wood Burning Stove
  - Highly Efficient 'Smart' Heating System
    - Off Road Parking To The Front
    - Viewing Highly Recommended