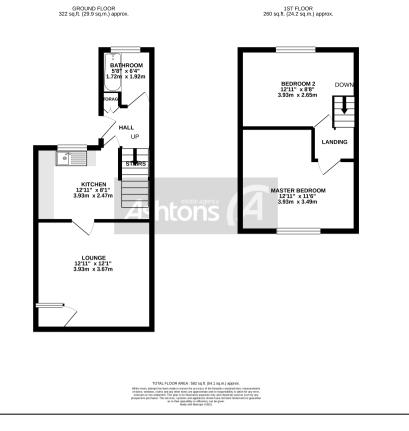

The property briefly comprises of spacious lounge area , fitted kitchen and ground floor bathroom. To the first floor are two good sized bedrooms. The property benefits from on street parking and a rear garden . Early viewing is highly recommended. Call now to arrange your viewing on 01744 754 120.