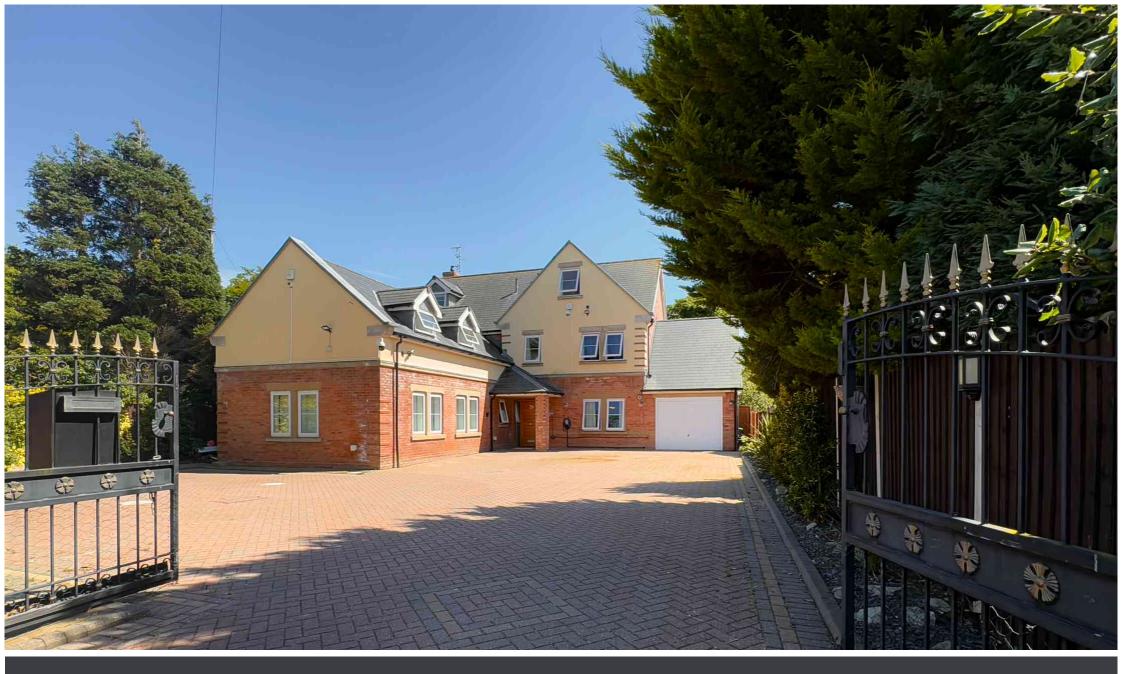

Old Town Lane, Formby, L37 3HP Offers Over £1,100,000

This IMPRESSIVE MODERN DETACHED property rests on a 0.25-acre PLOT on a sought-after road close to the village. With over 4,000 sq ft of living space, this home offers a spacious and bright environment. The current owners have made noteworthy renovations, including a NEW KITCHEN and THREE BATH/SHOWER ROOMS.

The second floor provides TWO ADDITIONAL BEDROOMS and a stylish SHOWER ROOM, making this home ideal for a large family or guests.

Outside, the property boasts EXTENSIVE OFF-ROAD PARKING and a garage store. The mature, SOUTH-FACING REAR GARDEN is a tranquil oasis, perfect for relaxation and outdoor activities. The pergola ensures you can enjoy the garden throughout the year, providing a shaded retreat on sunny days.