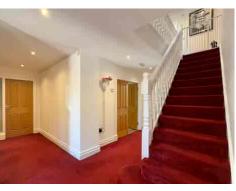

The ENTRANCE HALL leads to a LOUNGE that opens onto a PERGOLA in the rear garden through French doors, creating a seamless connection between indoor and outdoor living. At the front of the house, you'll find a DINING ROOM and a LARGE RECEPTION ROOM, both perfect for entertaining or family gatherings. The DINING KITCHEN is particularly impressive, featuring ample space and access to the sunny rear garden. A practical UTILITY ROOM and a convenient downstairs SHOWER ROOM complete the ground floor.