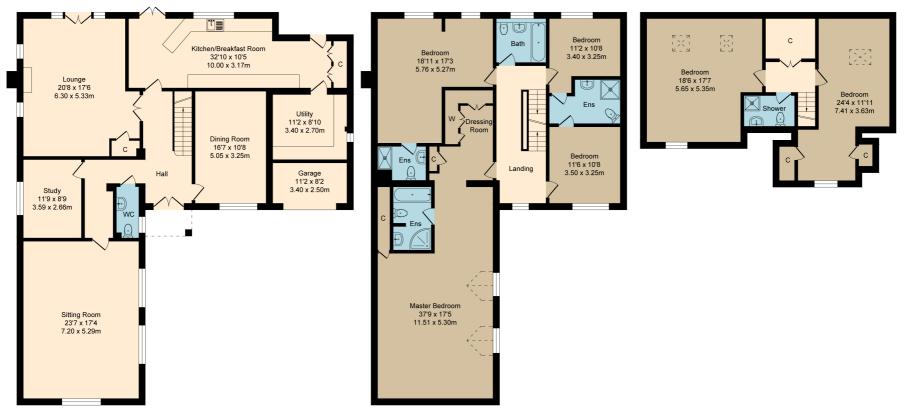

## Old Town Lane

## Total Approx. Floor Area 4055 Sq.ft. (376.7 Sq.M.)

Whilst every effort is made to accurately reproduce these floor plans, measurements are approximate, not to scale and for illustrative purposes only

Ground Floor Approx. Floor Area 1819 Sq.Ft (169.0 Sq.M.) First Floor Approx. Floor Area 1520 Sq.Ft (141.2 Sq.M.) Second Floor Approx. Floor Area 716 Sq.Ft (66.55 Sq.M.)