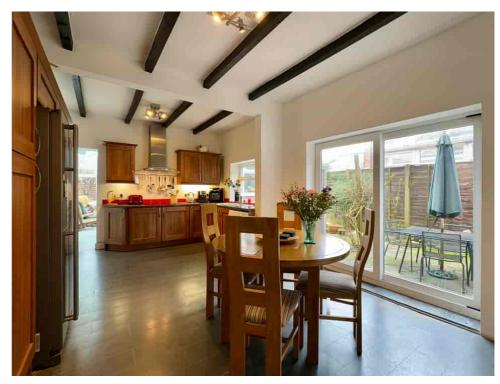

For those moments when the family needs their own space, a SEPARATE REAR SITTING ROOM offers the perfect retreat, allowing children to play or teens to hang out with friends.

The heart of the home lies within the DINING KITCHEN, a practical yet stylish space where culinary creations and cherished memories are made. A convenient DOWNSTAIRS WC adds to the functionality of the home, while the CONSERVATORY provides a vast area overlooking the expansive rear garden, inviting endless opportunities for indoor-outdoor living and entertainment.