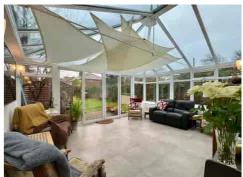

For those moments when the family needs their own space, a SEPARATE REAR SITTING ROOM offers the perfect retreat, allowing children to play or teens to hang out with friends.

The heart of the home lies within the DINING KITCHEN, a practical yet stylish space where culinary creations and cherished memories are made. A convenient DOWNSTAIRS WC adds to the functionality of the home, while the CONSERVATORY provides a vast area overlooking the expansive rear garden, inviting endless opportunities for indoor-outdoor living and entertainment.