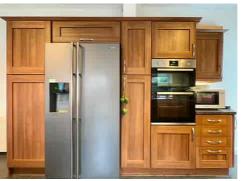

For those moments when the family needs their own space, a SEPARATE REAR SITTING ROOM offers the perfect retreat, allowing children to play or teens to hang out with friends.

The heart of the home lies within the DINING KITCHEN, a practical yet stylish space where culinary creations and cherished memories are made. A convenient DOWNSTAIRS WC adds to the functionality of the home, while the CONSERVATORY provides a vast area overlooking the expansive rear garden, inviting endless opportunities for indoor-outdoor living and entertainment.