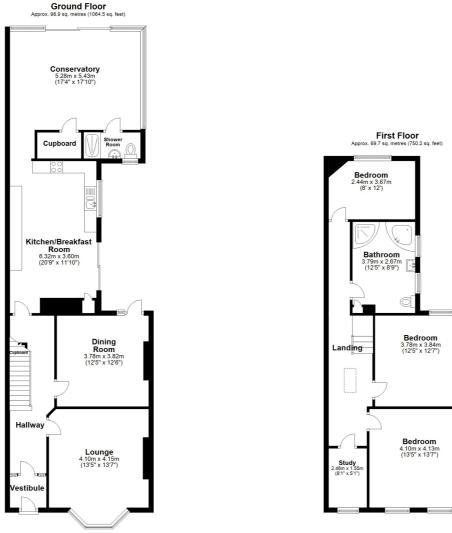

Upstairs, discover FOUR BEDROOMS and a family BATHROOM, offering comfort and privacy for every member of the family.

Outside, convenience meets practicality with OFF-ROAD PARKING, and a GENEROUSLY SIZED enclosed REAR GARDEN, providing a safe haven for children and pets to play freely while you unwind in the fresh air.

Don't miss the chance to experience the warmth and charm of this family-friendly haven. Call now to schedule your viewing and make this house your cherished home sweet home.

Total area: approx. 168.6 sq. metres (1814.7 sq. feet)

Plan produced using PlanUp.