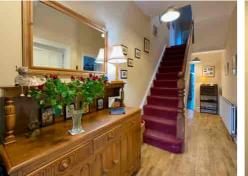

As you step through the welcoming ENTRANCE HALL, you're greeted by the warmth of this inviting abode. The front-facing LOUNGE, adorned with a bay window, invites sunlight to dance through, creating a cosy ambience for family gatherings or peaceful relaxation.