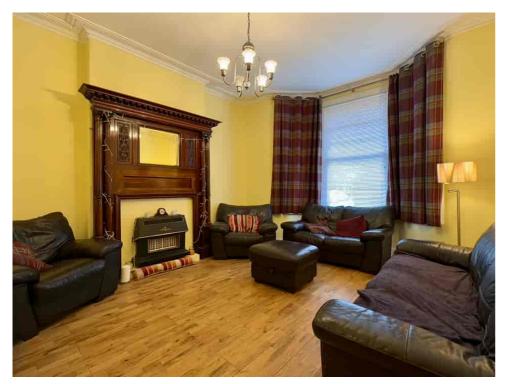

As you step through the welcoming ENTRANCE HALL, you're greeted by the warmth of this inviting abode. The front-facing LOUNGE, adorned with a bay window, invites sunlight to dance through, creating a cosy ambience for family gatherings or peaceful relaxation.