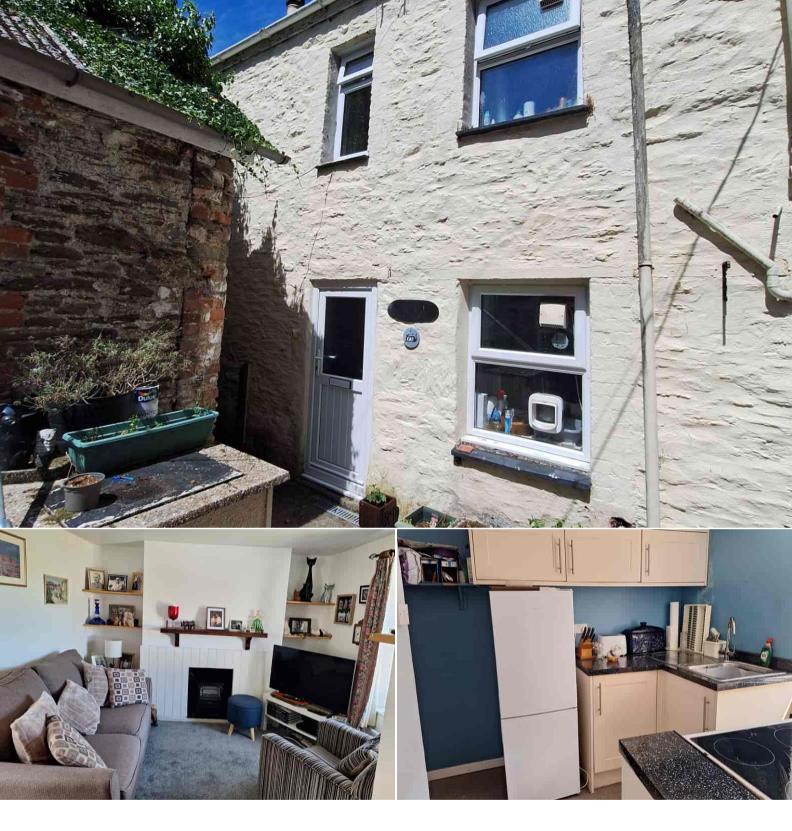

The interior of this beautifully presented property comprises a spacious living room, fitted kitchen on the ground floor. The first floor consists of one bedroom, with built in wardrobes and the family bathroom. The exterior boasts a private rear garden, with beautiful views of the harbour, perfect for enjoying the summer months.

Located in the popular village of Polruan, Fowey, the property is close to a range of amenities, including shops, supermarkets, restaurants, pubs and the harbour. Excellent transport connections can be found from Polruan Ferry Landing and local bus routes.