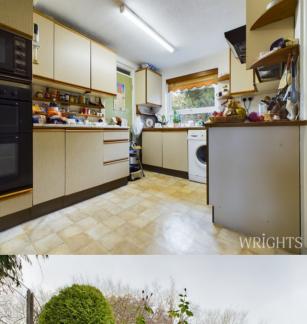

# **GROUND FLOOR**

HALLWAY 2.621m x 2.921m (8' 7" x 9' 7")

LIVING ROOM 3.35m x 3.85m (11' 0" x 12' 8") (to max dimensions)

**DINING ROOM** 4.15m x 5.54m (13' 7" x 18' 2")

**KITCHEN** 2.36m x 3.56m (7' 9" x 11' 8")

# **EXTERIOR**

**GARDENS** South facing garden to rear

**PARKING** Roadside parking