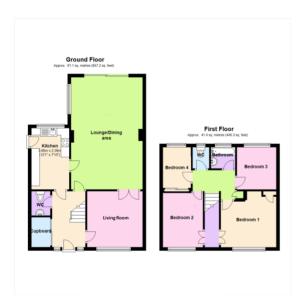

# **GROUND FLOOR**

HALLWAY 2.621m x 2.921m (8' 7" x 9' 7")

LIVING ROOM 3.35m x 3.85m (11' 0" x 12' 8") (to max dimensions)

**DINING ROOM** 4.15m x 5.54m (13' 7" x 18' 2")

**KITCHEN** 2.36m x 3.56m (7' 9" x 11' 8")

**GROUND FLOOR W/C** 1.21m x 1.32m (4' 0" x 4' 4")

LANDING

BEDROOM ONE 3.32m x 3.37m (10' 11" x 11' 1") (to max dimensions)

**BEDROOM TWO** 2.93m x 3.8m (9' 7" x 12' 6") (to max dimensions)

**BEDROOM THREE** 2.52m x 2.35m (8' 3" x 7' 9")

BEDROOM FOUR 2.16m x 2.59m (7' 1" x 8' 6")

BATHROOM 2.47m x 1.4m (8' 1" x 4' 7")

**W/C** 0.8m x 1.45m (2' 7" x 4' 9")