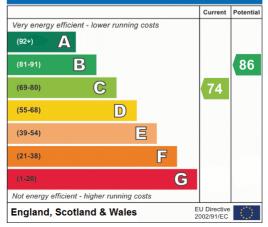

criptions**

# **GROUND FLOOR**

HALLWAY 2.621m x 2.921m (8' 7" x 9' 7")

LIVING ROOM 3.35m x 3.85m (11' 0" x 12' 8") (to max dimensions)

**DINING ROOM** 4.15m x 5.54m (13' 7" x 18' 2")

**KITCHEN** 2.36m x 3.56m (7' 9" x 11' 8")

**GROUND FLOOR W/C** 1.21m x 1.32m (4' 0" x 4' 4")



LANDING

BEDROOM ONE 3.32m x 3.37m (10' 11" x 11' 1") (to max dimensions)

**BEDROOM TWO** 2.93m x 3.8m (9' 7" x 12' 6") (to max dimensions)

**BEDROOM THREE** 2.52m x 2.35m (8' 3" x 7' 9")

BEDROOM FOUR 2.16m x 2.59m (7' 1" x 8' 6")

BATHROOM 2.47m x 1.4m (8' 1" x 4' 7")

**W/C** 0.8m x 1.45m (2' 7" x 4' 9")

# **EXTERIOR**

**GARDENS** South facing garden to rear

**PARKING** Roadside parking



## **ADDITIONAL INFORMATION**

**Property Details** Council Tax Band - D





#### **Energy Efficiency Rating**