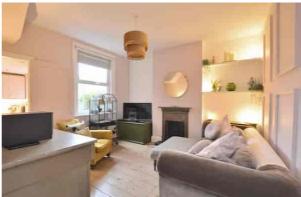

## Description

An attractive red brick town house which has been lovingly improved by the current owner. The very well presented accommodation includes reception hall, living room, dining room with feature fireplace, kitchen, cellar which is unconverted, 2 good size double bedrooms, and an upstairs bathroom with shower over the bath. Outside, there is a courtyard garden with gated pedestrian rear access. The property further benefits from gas central heating, double glazing, and residents permit parking. Cheltenham Borough Council Tax Band C.