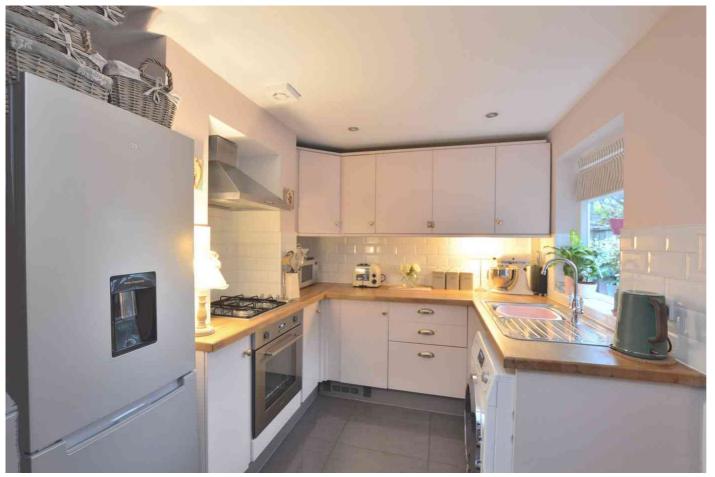

Reception hall • living room • dining room • kitchen • 2 double bedrooms • bathroom • cellar • courtyard garden • pedestrian rear access • residents permit parking • gas central heating & double glazing

## Description

An attractive red brick town house which has been lovingly improved by the current owner. The very well presented accommodation includes reception hall, living room, dining room with feature fireplace, kitchen, cellar which is unconverted, 2 good size double bedrooms, and an upstairs bathroom with shower over the bath. Outside, there is a courtyard garden with gated pedestrian rear access. The property further benefits from gas central heating, double glazing, and residents permit parking. Cheltenham Borough Council Tax Band C.