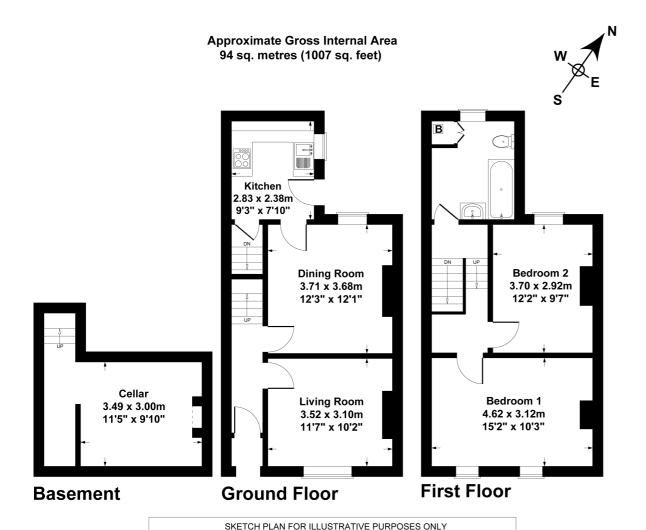

## Winstonian Road Cheltenham, GL52 2JE £375,000 Freehold

A beautifully presented, 2 bedroom, end of terrace, town house with a courtyard garden, situated in this popular location close to the town centre.

Reception hall • living room • dining room • kitchen • 2 double bedrooms • bathroom • cellar • courtyard garden • pedestrian rear access • residents permit parking • gas central heating & double glazing

## Description

An attractive red brick town house which has been lovingly improved by the current owner. The very well presented accommodation includes reception hall, living room, dining room with feature fireplace, kitchen, cellar which is unconverted, 2 good size double bedrooms, and an upstairs bathroom with shower over the bath. Outside, there is a courtyard garden with gated pedestrian rear access. The property further benefits from gas central heating, double glazing, and residents permit parking. Cheltenham Borough Council Tax Band C.