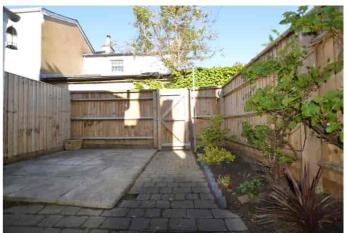

Reception hall • living room • dining room • kitchen • 2 double bedrooms • bathroom • cellar • courtyard garden • pedestrian rear access • residents permit parking • gas central heating & double glazing

## Description

An attractive red brick town house which has been lovingly improved by the current owner. The very well presented accommodation includes reception hall, living room, dining room with feature fireplace, kitchen, cellar which is unconverted, 2 good size double bedrooms, and an upstairs bathroom with shower over the bath. Outside, there is a courtyard garden with gated pedestrian rear access. The property further benefits from gas central heating, double glazing, and residents permit parking. Cheltenham Borough Council Tax Band C.