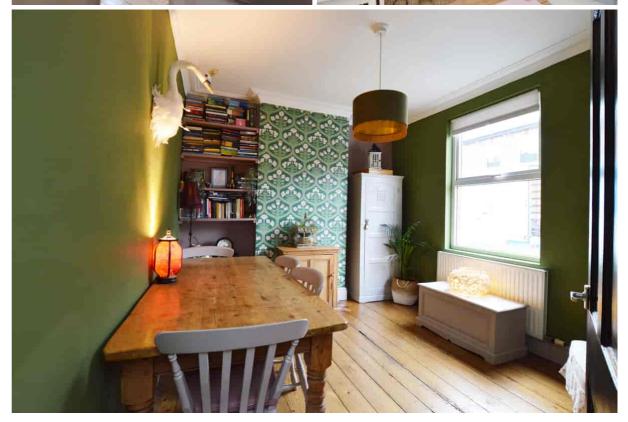

## Description

An attractive red brick town house which has been lovingly improved by the current owner. The very well presented accommodation includes reception hall, living room, dining room with feature fireplace, kitchen, cellar which is unconverted, 2 good size double bedrooms, and an upstairs bathroom with shower over the bath. Outside, there is a courtyard garden with gated pedestrian rear access. The property further benefits from gas central heating, double glazing, and residents permit parking. Cheltenham Borough Council Tax Band C.