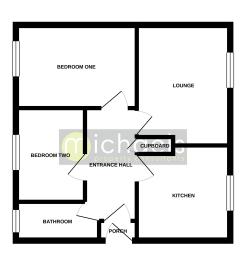

#### **Floorplans**

**GROUND FLOOR** 

#### **Ground Floor**

#### **Entrance Porch**

Laminate flooring, cloaks storage, door to:

#### **Entrance Hall**

Laminate flooring, airing cupboard, telephone entry point, doors to:

#### Kitchen

9' x 9' (2.74m x 2.74m) Laminate flooring, radiator, range of modern fitted base and eye level units with working surfaces to side and tiled splash backs, built in electric oven and gas hob with extractor hood above, space for washing machine, fridge/freezer and dishwasher, inset sink unit with right hand drainer, UPVC window to rear, inset spotlights.

#### **Living Room**

15' x 11' 8" (4.57m x 3.56m) UPVC window to rear, two radiators.

#### **Bedroom One**

11' 6" x 9' (3.51m x 2.74m) Radiator, UPVC window to front.

#### **Bedroom Two**

9' 8" x 8' (2.95m x 2.44m) Radiator, UPVC window to front.

#### **Bathroom**

Laminate flooring, radiator, low level WC, pedestal hand wash basin, panel bath with fully tiled surround and shower over, UPVC window to front, inset spotlights, extractor fan.