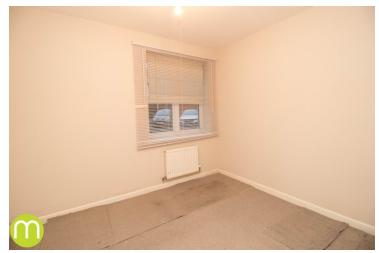

#### **Bedroom One**

11' 6" x 9' (3.51m x 2.74m) Radiator, UPVC window to front.

#### **Bedroom Two**

9' 8" x 8' (2.95m x 2.44m) Radiator, UPVC window to front.