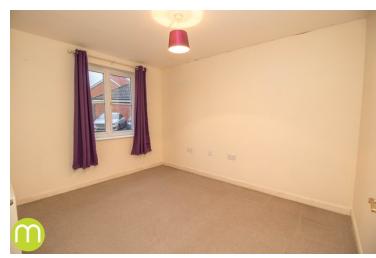

#### **Bedroom One**

11' 6" x 9' (3.51m x 2.74m) Radiator, UPVC window to front.

#### **Bedroom Two**

9' 8" x 8' (2.95m x 2.44m) Radiator, UPVC window to front.