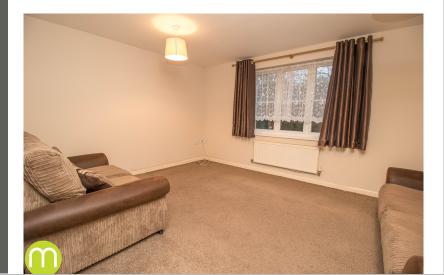

#### **Living Room**

15' x 11' 8" (4.57m x 3.56m) UPVC window to rear, two radiators.