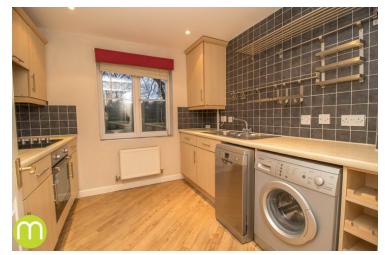

#### Kitchen

9' x 9' (2.74m x 2.74m) Laminate flooring, radiator, range of modern fitted base and eye level units with working surfaces to side and tiled splash backs, built in electric oven and gas hob with extractor hood above, space for washing machine, fridge/freezer and dishwasher, inset sink unit with right hand drainer, UPVC window to rear, inset spotlights.