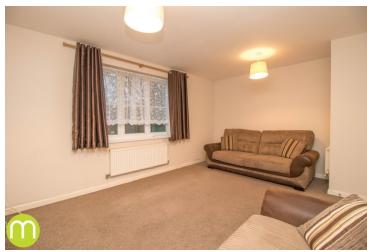

#### **Living Room**

15' x 11' 8" (4.57m x 3.56m) UPVC window to rear, two radiators.