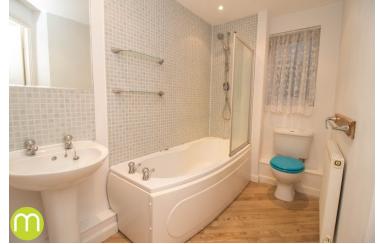

#### **Bathroom**

Laminate flooring, radiator, low level WC, pedestal hand wash basin, panel bath with fully tiled surround and shower over, UPVC window to front, inset spotlights, extractor fan.