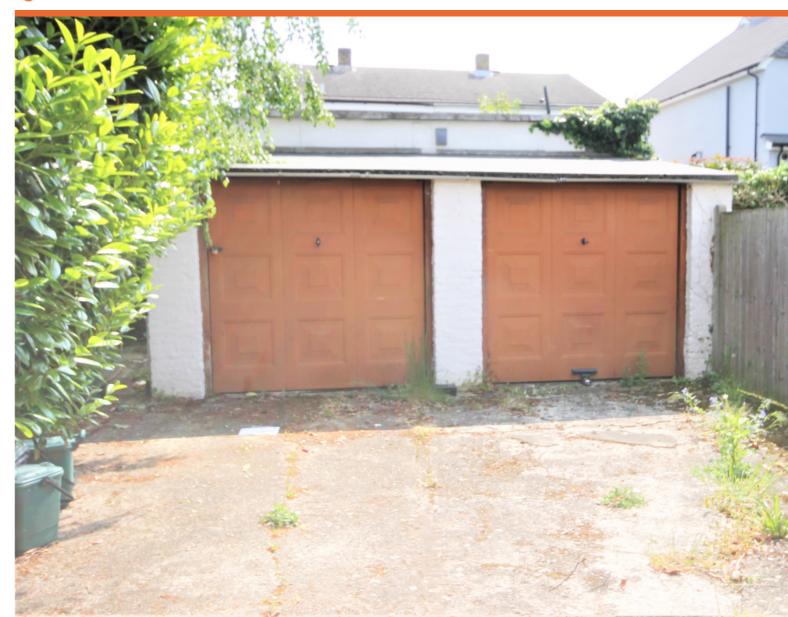

## Beckenham Office

- 102-104 High Street, Beckenham, BR3 1EB
- 020 8650 2000
- beckenham@proctors.london

Viewing by appointment with our Beckenham Office - 020 8650 2000

The Garages, 14 Lake Avenue, Bromley, Kent BR1 4EN £35,000 Freehold

- Two Single Garages
- Freehold

- Up and Over Doors
- Private Driveway

102-104 High Street, Beckenham, BR3 1EB **200 8650 2000** 

## The Garages, 14 Lake Avenue, Bromley, Kent BR1 4EN

These two single Freehold Garages are being sold together and are located at the end of a driveway which we understand from our client there will be a right of way granted for access. Both garages measure 16' x 9'4" and have up and over doors, there is no power to the garages, the narrowest part of the driveway measures 6'6"