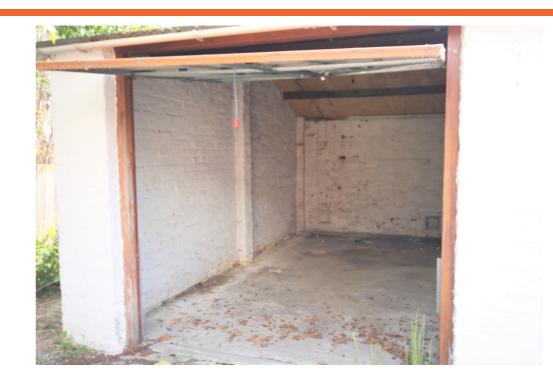

- Two Single Garages
- Freehold

- Up and Over Doors
- Private Driveway

102-104 High Street, Beckenham, BR3 1EB **200 8650 2000** 

## The Garages, 14 Lake Avenue, Bromley, Kent BR1 4EN

These two single Freehold Garages are being sold together and are located at the end of a driveway which we understand from our client there will be a right of way granted for access. Both garages measure 16' x 9'4" and have up and over doors, there is no power to the garages, the narrowest part of the driveway measures 6'6"