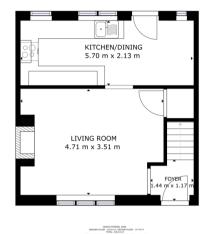

hain
- **Three Bedrooms**
- **Generous Rear Enclosed Garden**

£105,000

**For Sale** 



Tel: 01302 247754 Email: info@thepropertyhive.co.uk Web: www.thepropertyhive.co.uk

#### **Owner's View**

3D Virtual Tour Available- Take a closer, more detailed look around via our 3D Virtual Tour! Don't forget that you can also check availability for viewings online via a visit to our website... This Spacious mid terrace property benefits from a kitchen diner, lounge, three spacious bedroom, bathrooms and a generous rear garden. close to local amenities, schools and within walking distance of the city centre and Wheatley hall road shopping park. Book your viewing today via the link below.

https://www.thepropertyhive.co.uk/property-for-sale/details/26794611

#### **Ground Floor**

#### Floor Plan



Matterport

#### **Kitchen Diner**







Lounge





**First Floor** 



Tel: 01302 247754 Email: info@thepropertyhive.co.uk Web: www.thepropertyhive.co.uk

#### Floor Plan



Matterport

#### First Bedroom





#### **Second Bedroom**





**Third Bedroom** 





**Bathroom** 



**External** 

All measurements provided are approximate and should be verified before exchange of contracts. No appliances have been tested and should be checked to ensure they are in good working order.



Tel: 01302 247754 Email: info@thepropertyhive.co.uk Web: www.thepropertyhive.co.uk



#### **Front Aspect**



#### Rear Garden



#### **Property Information**

Council Tax Band -

Utilities - Mains Gas, Mains Electricity, Mains Water

Water Meter -

Average Annual Electricity Bills -

Average Annual Gas