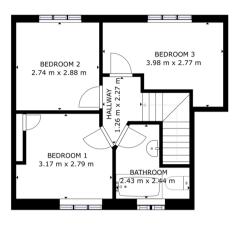

# **Owner's View**

3D Virtual Tour Available- Take a closer, more detailed look around via our 3D Virtual Tour! Don't forget that you can also check availability for viewings online via a visit to our website... This Spacious mid terrace property benefits from a kitchen diner, lounge, three spacious bedroom, bathrooms and a generous rear garden. close to local amenities, schools and within walking distance of the city centre and Wheatley hall road shopping park. Book your viewing today via the link below.

https://www.thepropertyhive.co.uk/property-for-sale/details/26794611

#### **Ground Floor**

#### Floor Plan



Matterport

#### **Kitchen Diner**







Lounge





**First Floor** 



Tel: 01302 247754 Email: info@thepropertyhive.co.uk Web: www.thepropertyhive.co.uk

#### Floor Plan



Matterport

#### First Bedroom





#### **Second Bedroom**





**Third Bedroom** 





**Bathroom** 



**External** 

All measurements provided are approximate and should be verified before exchange of contracts. No appliances have been tested and should be checked to ensure they are in good working order.



Tel: 01302 247754 Email: info@thepropertyhive.co.uk Web: www.thepropertyhive.co.uk



#### **Front Aspect**



#### Rear Garden



#### **Property Information**

Council Tax Band -

Utilities - Mains Gas, Mains Electricity, Mains Water

Water Meter -

Average Annual Electricity Bills -

Average Annual Gas Bills -

Average Annual Water Bills -

Tenure -

Solar Panels -

Space Heating System -

Approximate Heating System Installation Date -





Water Heating System -

Approximate