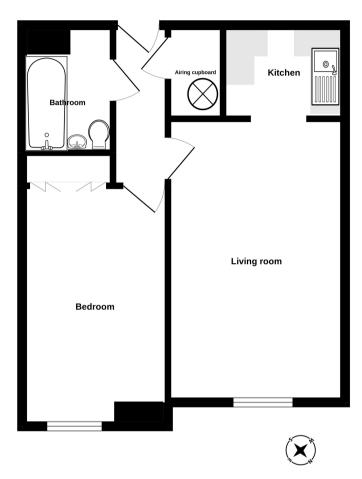

**ENTRANCE HALL** 

With doors to living room, bathroom and bedroom and door to large airing cupboard with slatted shelving

## LIVING ROOM

3.24m x 5.29m (10' 8" x 17' 4")

UPVC window with front aspect, electric heater, decorative fireplace with electric fire, coved cornice, archway to kitchen

### **KITCHEN**

2.22m x 1.65m (7' 3" x 5' 5")

Tiled work surface with drawers and cupboards under, electric cooker with extractor hood, wall mounted cupboards, stainless steel sink with drainer, fridge/freezer, extractor fan

#### **BEDROOM**

2.65m x 4.96m (8' 8" x 16' 3")

UPVC window with front aspect, double fitted wardrobe with hanging rail, shelving and sliding, mirror fronted doors, electric heater

### **BATHROOM**

Wash basin in vanity unit with cupboard under and mirror over, WC, large accessible bath with shower over, fully tiled walls, heated towel rail, Dimplex wall mounted heater, extractor fan

# **Ground floor**

## TOTAL FLOOR AREA: 42.0 sq.m. (452 sq.ft.) approx.

Whilst every attempt has been made to ensure the accuracy of the floorplan contained here, measurements of doors, windows, crows and any other liters are approximate and no responsibility is taken for any error, omission or mis-statement. This plan is for illustrative purposes only and should be used as such by any prospective purchaser. The services, systems and appliances shown have not been tested and no guarantee as to their operability or efficiency can be given.