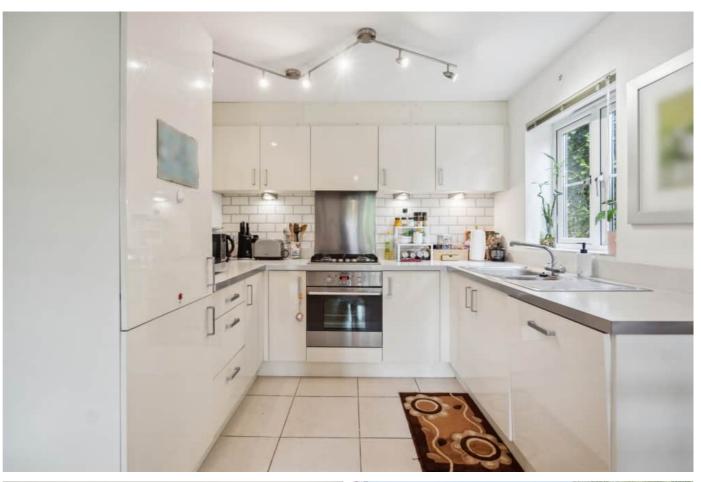

The accommodation comprises entrance hall with built in storage, bright and airy living room with space for sitting and dining opening onto a modern fitted kitchen with integrated appliances.

This lovely apartment has two double bedrooms, with built in wardrobes and en-suite shower room to the master, and a spacious bathroom.