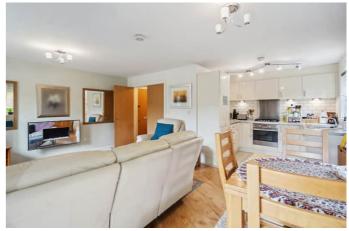

The accommodation comprises entrance hall with built in storage, bright and airy living room with space for sitting and dining opening onto a modern fitted kitchen with integrated appliances.

This lovely apartment has two double bedrooms, with built in wardrobes and en-suite shower room to the master, and a spacious bathroom.