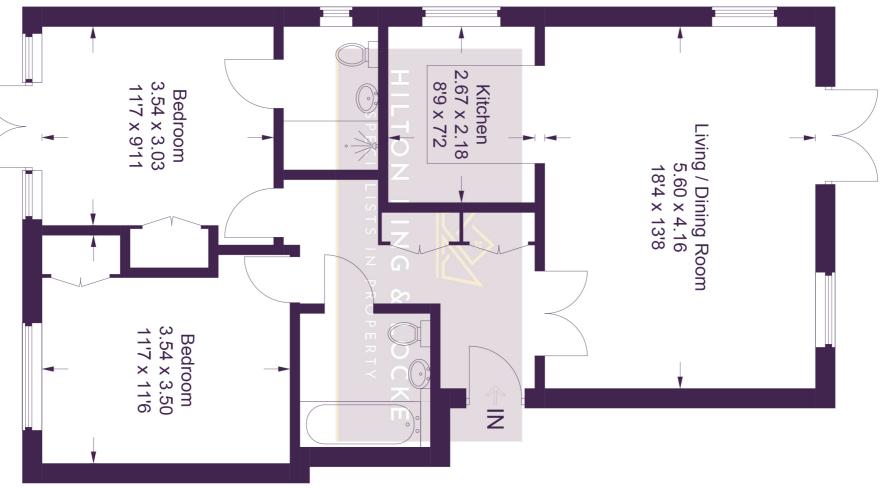

The accommodation comprises entrance hall with built in storage, bright and airy living room with space for sitting and dining opening onto a modern fitted kitchen with integrated appliances.

This lovely apartment has two double bedrooms, with built in wardrobes and en-suite shower room to the master, and a spacious bathroom.

## 1, Saxon Court, High Street

Approximate Gross Internal Area 72.6 sq m / 781 sq ft

This plan is for layout guidance only. Not drawn to scale unless stated. Windows and door openings are approximate. Whilst every care is taken in the preparation of this plan, please check all dimensions, shapes and compass bearings before making any decisions reliant upon them.