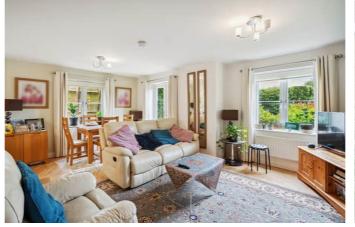

The accommodation comprises entrance hall with built in storage, bright and airy living room with space for sitting and dining opening onto a modern fitted kitchen with integrated appliances.

This lovely apartment has two double bedrooms, with built in wardrobes and en-suite shower room to the master, and a spacious bathroom.