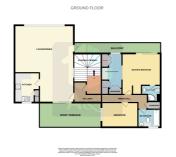

## Quantock Court, South Esplanade, Burnham-on-Sea, TA8 1DL 2 Bedrooms, Penthouse

- Stunning panoramic coastal views
- Top floor penthouse position
- Dual aspect balconies (front and rear)
- Spacious open-plan living/dining area
- Two bedrooms including en-suite to master

- Separate family bathroom with storage
- Dressing area and built-in wardrobes
- Fitted kitchen with appliance space
- · Quiet location near amenities and transport
- Tandem double garage and visitors parking