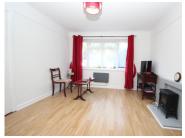

#### LOUNGE/DINING ROOM

15' 10"  $\times$  14' 10" (4.83m  $\times$  4.52m) Bright and spacious area, front aspect UPVC double glazed window.