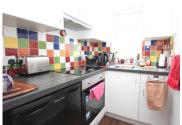

#### **KITCHEN**

6' 5"  $\times$  4' 11" (1.96m  $\times$  1.50m) Base and wall mounted units with roll edge work surfaces, stainless steel sink with drainer, integrated electric oven and hob, integrated fridge/freezer, front aspect UPVC double glazed window.