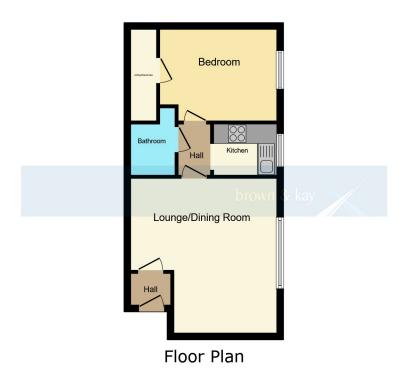

This floor plan is for illustrative purposes only. It is not drawn to scale. Any measurements, floor areas (including any total floor area), openings and orientations are approximate. No details are guaranteed, they cannot be relied upon for any purpose and do not form any part of any agreement. No liability is taken for any error, omission misstatement. A party must rely upon its own inception(s). Powered by www.proportybox in

# **COMMUNAL ENTRANCE**

Door through to the ground floor apartment.

#### **ENTRANCE LOBBY**

With door through to the lounge/dining room.

#### LOUNGE/DINING ROOM

15' 10"  $\times$  14' 10" (4.83m  $\times$  4.52m) Bright and spacious area, front aspect UPVC double glazed window.

#### **KITCHEN**

6' 5"  $\times$  4' 11" (1.96m  $\times$  1.50m) Base and wall mounted units with roll edge work surfaces, stainless steel sink with drainer, integrated electric oven and hob, integrated fridge/freezer, front aspect UPVC double glazed window.

#### **BEDROOM**

12' 8" x 9' 6" (3.86m x 2.90m) Front aspect UPVC double glazed window.

# **SHOWER ROOM**

Corner shower, wash hand basin and w.c.