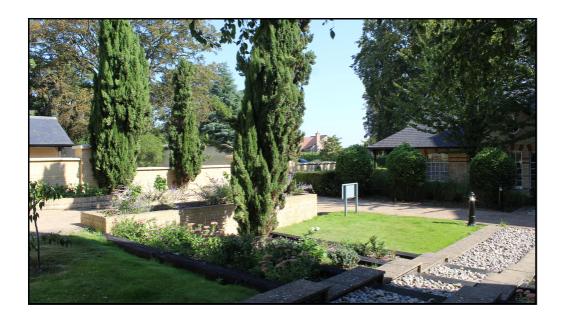

#### **Communal Gardens:**

Fairfield Hall is set within beautifully landscaped grounds with gravelled walkways, trees and parkland.

## Parking:

There is an allocated parking space as well as ample visitors parking.