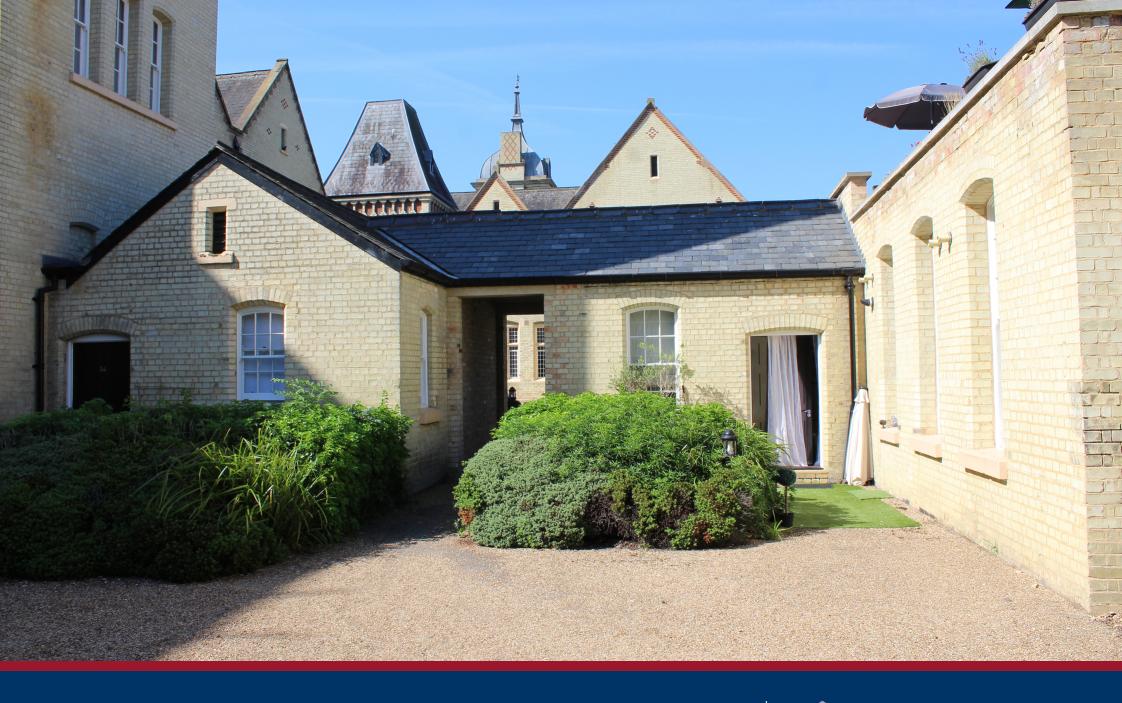

#### Entrance:

Pathway leading to front door with small artificial grass garden area and hedge borders.

### Front Door:

Timber front door.

#### **Communal Gardens:**

Fairfield Hall is set within beautifully landscaped grounds with gravelled walkways, trees and parkland.