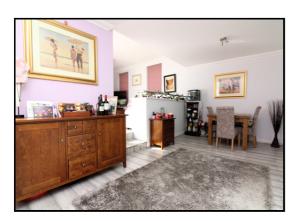

#### Dining Area:

Abt. 17' 10" x 8' 2" (5.44m x 2.49m) Full height window. Radiator. Coved ceiling. Laminate flooring.