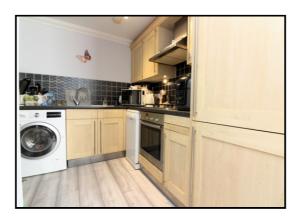

#### Kitchen:

Abt. 9' 4" x 6' 9" (2.84m x 2.06m) Fitted with a range of eye and base level units with ample work tops. Single drainer stainless steel sink unit. Built in four ring gas hob, electric oven and extractor hood. Integrated fridge/freezer. Plumbing for automatic washing machine and dishwasher. Tiled splashback area. Coved ceiling. Laminate flooring.