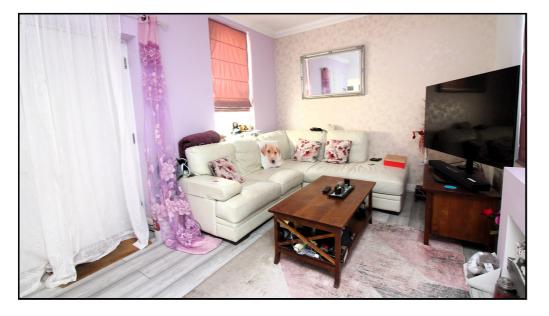

## Living Area:

Abt. 15' 5" x 9' 11" (4.70m x 3.02m) Three full height windows to side aspect. Television and telephone point. Radiator. Feature electric fire. Coved ceiling. Laminate flooring. Two steps leading to the dining area.

#### Dining Area:

Abt. 17' 10" x 8' 2" (5.44m x 2.49m) Full height window. Radiator. Coved ceiling. Laminate flooring.