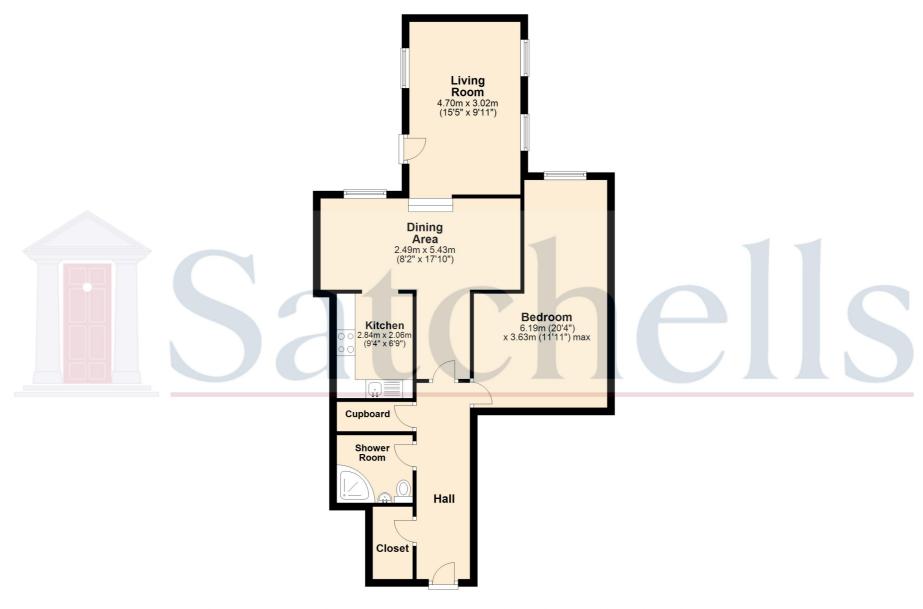

# **Ground Floor**

## Living Area:

Abt. 15' 5" x 9' 11" (4.70m x 3.02m) Three full height windows to side aspect. Television and telephone point. Radiator. Feature electric fire. Coved ceiling. Laminate flooring. Two steps leading to the dining area.

#### Dining Area:

Abt. 17' 10" x 8' 2" (5.44m x 2.49m) Full height window. Radiator. Coved ceiling. Laminate flooring.

#### Kitchen:

Abt. 9' 4" x 6' 9" (2.84m x 2.06m) Fitted with a range of eye and base level units with ample work tops. Single drainer stainless steel sink unit. Built in four ring gas hob, electric oven and extractor hood. Integrated fridge/freezer. Plumbing for automatic washing machine and dishwasher. Tiled splashback area. Coved ceiling. Laminate flooring.

## Inner Hallway:

Door leading to external communal hallway. Two large storage cupboards, one that houses the gas boiler. Radiator. Laminate flooring.

#### Bedroom:

Abt. 20' 4" x 11' 11" (6.20m x 3.63m) A spacious double bedroom with full height window. Two radiators. Coved ceiling. Laminate flooring.

### **Shower Room:**

A white suite comprising fully tiled shower cubicle with shower, pedestal wash hand basin and low level wc. Heated towel rail. Extractor fan. Fully tiled walls. Vinyl flooring.

## **Ground Floor**

For illustrative purposes only - NOT TO SCALE - Measurements shown are approximate. The size and position of doors, windows, appliances and other features are approximate. Plan produced using PlanUp.