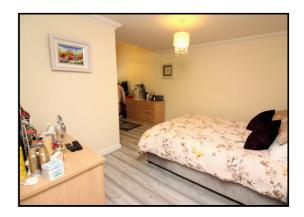

#### Bedroom:

Abt. 20' 4" x 11' 11" (6.20m x 3.63m) A spacious double bedroom with full height window. Two radiators. Coved ceiling. Laminate flooring.