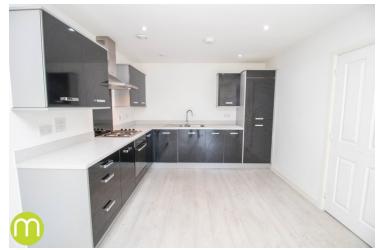

### **Open Plan Living/Kitchen Area**

26' 1" x 10' 5" (7.95m x 3.17m) Floor to celling windows to side aspect, T.V & phone points, two radiators, a range of wall and base units over an area of roll edge work top, inset stainless steel sink and drainer unit, integrated fridge freezer, integrated dish washer, electric oven with electric hob with extractor hood over, splash backs, wood effect flooring.