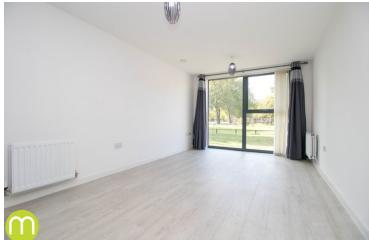

### **Open Plan Living/Kitchen Area**

26' 1" x 10' 5" (7.95m x 3.17m) Floor to celling windows to side aspect, T.V & phone points, two radiators, a range of wall and base units over an area of roll edge work top, inset stainless steel sink and drainer unit, integrated fridge freezer, integrated dish washer, electric oven with electric hob with extractor hood over, splash backs, wood effect flooring.