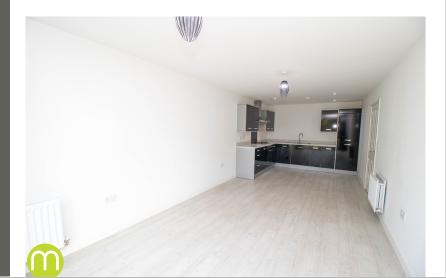

### **Open Plan Living/Kitchen Area**

26' 1" x 10' 5" (7.95m x 3.17m) Floor to celling windows to side aspect, T.V & phone points, two radiators, a range of wall and base units over an area of roll edge work top, inset stainless steel sink and drainer unit, integrated fridge freezer, integrated dish washer, electric oven with electric hob with extractor hood over, splash backs, wood effect flooring.