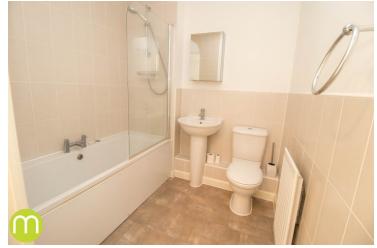

### **Family Bathroom**

Low level WC, wash hand basin, panel bath with mixer taps and shower over, radiator, part tiled walls.