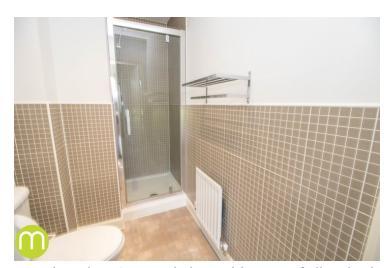

#### **En-Suite Shower Room**

Low level WC, wash hand basin, fully tiled shower cubical, radiator, part tiled walls.