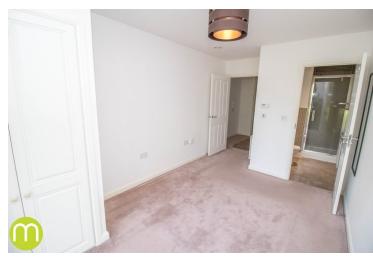

### **Bedroom One**

13' 7" x 8' 6" (4.14m x 2.59m) Floor to celling window to side aspect, built in double wardrobe, radiator, door to en suite.

### **Bedroom Two**

 $15' 5" \times 8' 3" (4.70m \times 2.51m)$  Floor to ceiling window to side aspect, built in wardrobe, radiator.