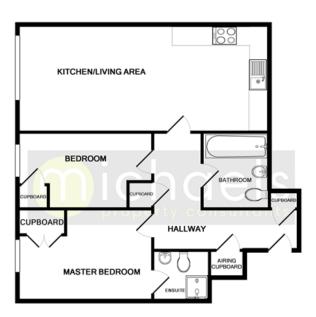

#### **Floorplans**

#### **Entrance Hall**

Two storage cupboards, one housing the washer/dryer, doors leading to;

### **Open Plan Living/Kitchen Area**

26' 1" x 10' 5" (7.95m x 3.17m) Floor to celling windows to side aspect, T.V & phone points, two radiators, a range of wall and base units over an area of roll edge work top, inset stainless steel sink and drainer unit, integrated fridge freezer, integrated dish washer, electric oven with electric hob with extractor hood over, splash backs, wood effect flooring.

### **Bedroom One**

13' 7" x 8' 6" (4.14m x 2.59m) Floor to celling window to side aspect, built in double wardrobe, radiator, door to en suite.

#### **En-Suite Shower Room**

Low level WC, wash hand basin, fully tiled shower cubical, radiator, part tiled walls.

### **Bedroom Two**

 $15' 5" \times 8' 3" (4.70m \times 2.51m)$  Floor to ceiling window to side aspect, built in wardrobe, radiator.

### **Family Bathroom**

Low level WC, wash hand basin, panel bath with mixer taps and shower over, radiator, part tiled walls.

### **Parking**

One allocated parking space and visitors parking on site.