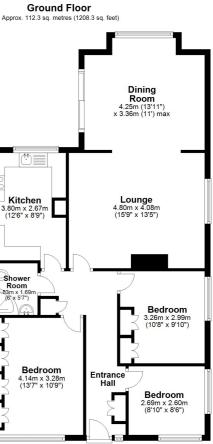

www.burnapandabel.co.uk

Email folkestone@burnapandabel.co.uk

Phone 01303 258590

www.burnapandabel.co.uk

**Entrance Hall** Lounge 15' 9" x 13' 5" (4.80m x 4.09m) **Dining Room** 13' 11" x 11' 0" (4.24m x 3.35m) Kitchen 12' 6" x 8' 9" (3.81m x 2.67m) **Utility Room** 8' 11" x 5' 0" (2.72m x 1.52m) Shower Room 6'0" x 5' 7" (1.83m x 1.70m) **Bedroom One** 13' 7" x 10' 9" (4.14m x 3.28m) **Bedroom Two** 10' 8" x 9' 10" (3.25m x 3.00m) **Bedroom Three** 8' 10" x 8' 6" (2.69m x 2.59m) Garage 19' 11" x 8' 4" (6.07m x 2.54m) **Off Road Parking** Rear Garden

.80m x 2.6 (12'6" x 8' Bedroom 4.14m x 3.28m (13'7" x 10'9") Garage 6.06m x 2.54m (19'11" x 8'4")

Total area: approx. 112.3 sq. metres (1208.3 sq. feet) mpt has been made to ensure the accuracy of the floor plan contained here, measurements of doors, windows taken for any error, omission or mis-statement. This plan is for illustrative purposes only and should be