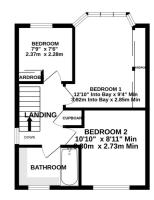

1ST FLOOR 389 sq.ft. (36.2 sq.m.) approx

#### TOTAL FLOOR AREA: 1071 sq.ft. (99.5 sq.m.) approx.

Whilst every attempt has been made to ensure the accuracy of the floorplan contained here, measurements of doors, windows, rooms and any other items are approximate and no responsibility is taken for any error, omission or mis-statement. This plan is for illustrative purposes only and should be used as such by any prospective purchaser. The services, systems and appliances shown have not been tested and no guarantee as to their operability or efficiency can be given. Made with Metropix &2024