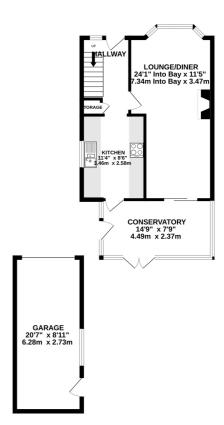

1ST FLOOR 389 sq.ft. (36.2 sq.m.) approx

#### TOTAL FLOOR AREA: 1071 sq.ft. (99.5 sq.m.) approx.

Whilst every attempt has been made to ensure the accuracy of the floorplan contained here, measurements of doors, windows, rooms and any other items are approximate and no responsibility is taken for any error, omission or mis-statement. This plan is for illustrative purposes only and should be used as such by any prospective purchaser. The services, systems and appliances shown have not been tested and no guarantee as to their operability or efficiency can be given. Made with Metropix &2024