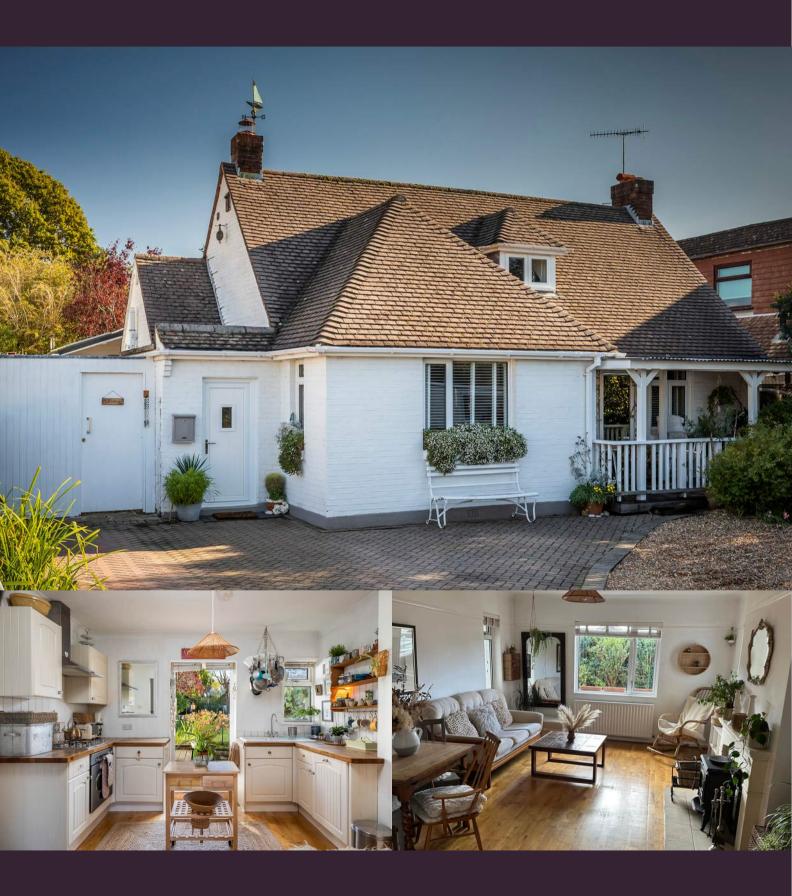

## About this property

A well presented 2 double bedroom detached chalet bungalow, with large level garden, loft room and en-suite shower room. Located within Baden Powell and Lilliput school catchments and within level walking distance of local shops. Under 300m to Whitecliff Park and harbour. With a seperate annexe / yoga studio / office space in the rear  $\,$  garden. This property is offered furnished.

An inviting entrance and covered veranda greet you as you approach the bungalow. The entrance hall leads to the large open-plan living / kitchen space enjoys a delightful double aspect with double doors leading to the rear garden. The kitchen opens into the living space with a lovely wood burner; a door leads to the utility room and second entrance. A family bathroom is shared between the main and second bedroom. The main bedroom also has doors that lead onto the rear garden. Stairs lead to the first floor loft area which is currently used as a bedroom with en-suite shower room and generous eaves storage. From the kitchen, is a covered outdoor dining area with teak decking which leads to a sunny garden with water feature and vegetable patch. In the rear garden, there is an annexe / yoga studio with its own entrance. At the rear of the garden is a further outbuilding which is fully insulated and benefits from power and light- currently used as a "Man Cave". To the side of the house is a covered outdoor kitchen and pizza oven with private seating area providing secure access to the front garden. This rental considers non-shedding dogs, includes the existing internet broadband and a gardener is included.