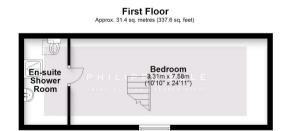

An inviting entrance and covered veranda greet you as you approach the bungalow. The entrance hall leads to the large open-plan living / kitchen space enjoys a delightful double aspect with double doors leading to the rear garden. The kitchen opens into the living space with a lovely wood burner; a door leads to the utility room and second entrance. A family bathroom is shared between the main and second bedroom. The main bedroom also has doors that lead onto the rear garden. Stairs lead to the first floor loft area which is currently used as a bedroom with en-suite shower room and generous eaves storage. From the kitchen, is a covered outdoor dining area with teak decking which leads to a sunny garden with water feature and vegetable patch. In the rear garden, there is an annexe / yoga studio with its own entrance. At the rear of the garden is a further outbuilding which is fully insulated and benefits from power and light- currently used as a "Man Cave". To the side of the house is a covered outdoor kitchen and pizza oven with private seating area providing secure access to the front garden. This rental considers non-shedding dogs, includes the existing internet broadband and a gardener is included.

oumemouth Energy Floor Plans are provided for illustration/identification purposes only. Not drawn to scale, unless stated and accept no responsibility for any error, omission or mis-statement. Dimensions shown are to the nearest 7.5 cm / 3 inches. Total approx area shown on the plan may include any external terraces, balconies and other external areas. To find out more about Bournemouth Energy please visit www.bournemouthenergy.co. uk (Tet: 0.1202.556006)