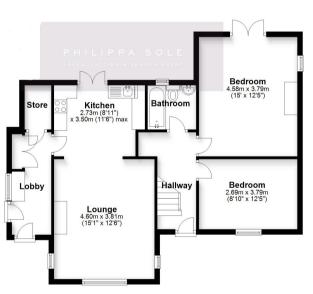

An inviting entrance and covered veranda greet you as you approach the bungalow. The entrance hall leads to the large open-plan living / kitchen space enjoys a delightful double aspect with double doors leading to the rear garden. The kitchen opens into the living space with a lovely wood burner; a door leads to the utility room and second entrance. A family bathroom is shared between the main and second bedroom. The main bedroom also has doors that lead onto the rear garden. Stairs lead to the first floor loft area which is currently used as a bedroom with en-suite shower room and generous eaves storage. From the kitchen, is a covered outdoor dining area with teak decking which leads to a sunny garden with water feature and vegetable patch. In the rear garden, there is an annexe / yoga studio with its own entrance. At the rear of the garden is a further outbuilding which is fully insulated and benefits from power and light- currently used as a "Man Cave". To the side of the house is a covered outdoor kitchen and pizza oven with private seating area providing secure access to the front garden. This rental considers non-shedding dogs, includes the existing internet broadband and a gardener is included.

oumemouth Energy Floor Plans are provided for illustration/identification purposes only. Not drawn to scale, unless stated and accept no responsibility for any error, omission or mis-statement. Dimensions shown are to the nearest 7.5 cm / 3 inches. Total approx area shown on the plan may include any external terraces, balconies and other external areas. To find out more about Bournemouth Energy please visit www.bournemouthenergy.co. uk (Tet: 0.1202.556006)