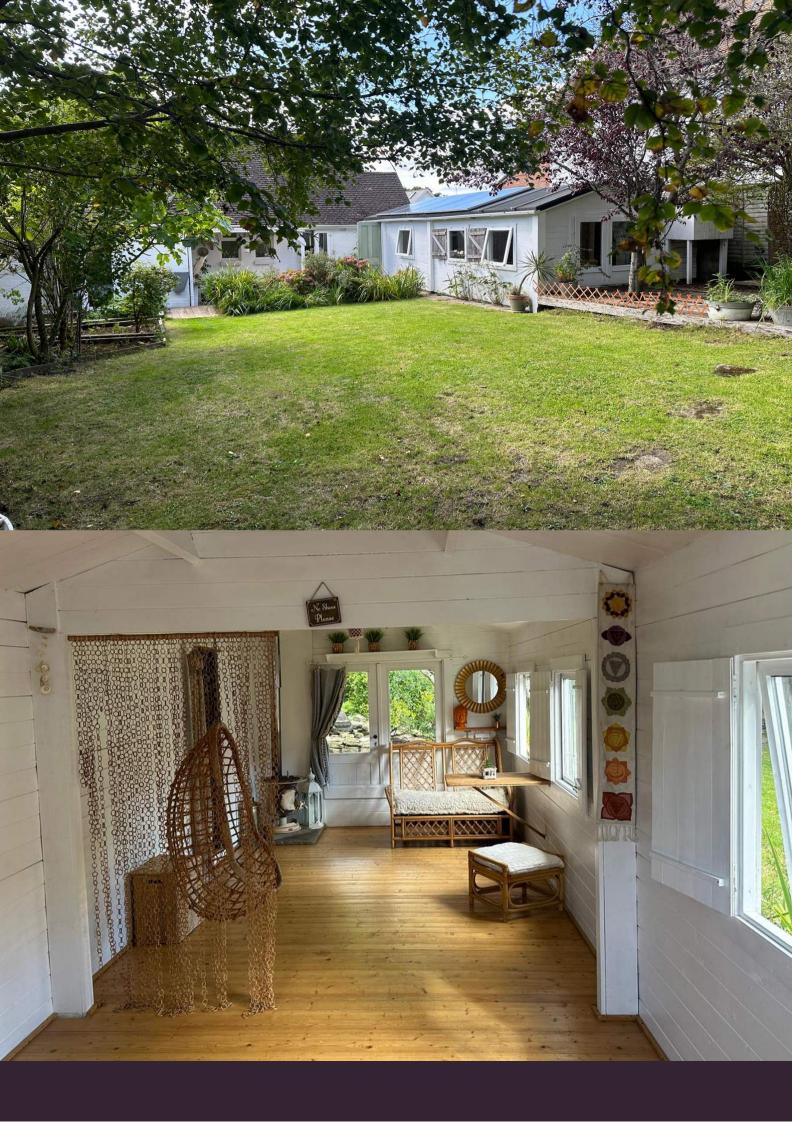

## About this property

A well presented 2 double bedroom detached chalet bungalow, with large level garden, loft room and en-suite shower room. Located within Baden Powell and Lilliput school catchments and within level walking distance of local shops. Under 300m to Whitecliff Park and harbour. With a seperate annexe / yoga studio / office space in the rear  $\,$  garden. This property is offered furnished.

An inviting entrance and covered veranda greet you as you approach the bungalow. The entrance hall leads to the large open-plan living / kitchen space enjoys a delightful double aspect with double doors leading to the rear garden. The kitchen opens into the living space with a lovely wood burner; a door leads to the utility room and second entrance. A family bathroom is shared between the main and second bedroom. The main bedroom also has doors that lead onto the rear garden. Stairs lead to the first floor loft area which is currently used as a bedroom with en-suite shower room and generous eaves storage. From the kitchen, is a covered outdoor dining area with teak decking which leads to a sunny garden with water feature and vegetable patch. In the rear garden, there is an annexe / yoga studio with its own entrance. At the rear of the garden is a further outbuilding which is fully insulated and benefits from power and light- currently used as a "Man Cave". To the side of the house is a covered outdoor kitchen and pizza oven with private seating area providing secure access to the front garden. This rental considers non-shedding dogs, includes the existing internet broadband and a gardener is included.