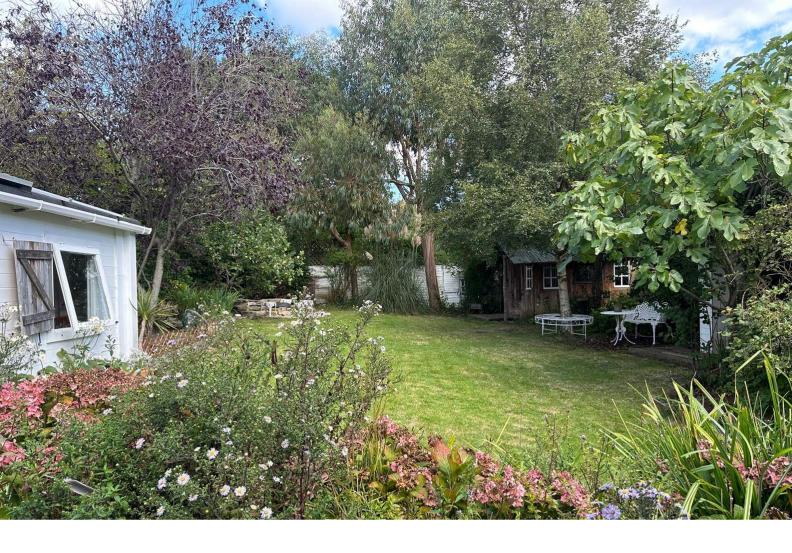

An inviting entrance and covered veranda greet you as you approach the bungalow. The entrance hall leads to the large open-plan living / kitchen space enjoys a delightful double aspect with double doors leading to the rear garden. The kitchen opens into the living space with a lovely wood burner; a door leads to the utility room and second entrance. A family bathroom is shared between the main and second bedroom. The main bedroom also has doors that lead onto the rear garden. Stairs lead to the first floor loft area which is currently used as a bedroom with en-suite shower room and generous eaves storage. From the kitchen, is a covered outdoor dining area with teak decking which leads to a sunny garden with water feature and vegetable patch. In the rear garden, there is an annexe / yoga studio with its own entrance. At the rear of the garden is a further outbuilding which is fully insulated and benefits from power and light- currently used as a "Man Cave". To the side of the house is a covered outdoor kitchen and pizza oven with private seating area providing secure access to the front garden. This rental considers non-shedding dogs, includes the existing internet broadband and a gardener is included.