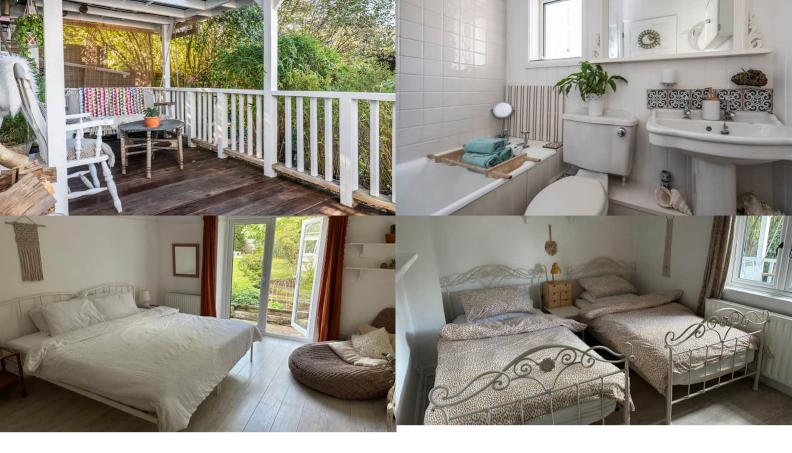

An inviting entrance and covered veranda greet you as you approach the bungalow. The entrance hall leads to the large open-plan living / kitchen space enjoys a delightful double aspect with double doors leading to the rear garden. The kitchen opens into the living space with a lovely wood burner; a door leads to the utility room and second entrance. A family bathroom is shared between the main and second bedroom. The main bedroom also has doors that lead onto the rear garden. Stairs lead to the first floor loft area which is currently used as a bedroom with en-suite shower room and generous eaves storage. From the kitchen, is a covered outdoor dining area with teak decking which leads to a sunny garden with water feature and vegetable patch. In the rear garden, there is an annexe / yoga studio with its own entrance. At the rear of the garden is a further outbuilding which is fully insulated and benefits from power and light- currently used as a "Man Cave". To the side of the house is a covered outdoor kitchen and pizza oven with private seating area providing secure access to the front garden. This rental considers non-shedding dogs, includes the existing internet broadband and a gardener is included.