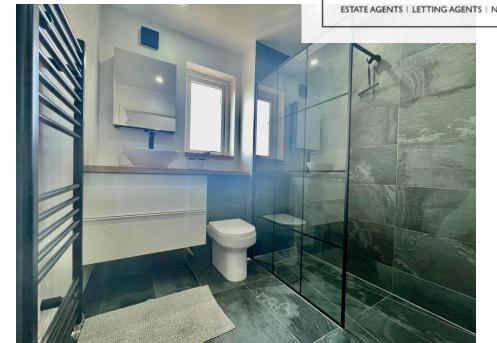

### **Property Description**

The accommodation comprises of an entrance hall with airing cupboard and additional storage, leading through to a bright and spacious sitting/dining room with access onto a private balcony. The newly fitted kitchen sits just off the living space and includes modern units and contemporary finishes. A generously sized double bedroom and a fully refurbished family shower room complete the internal layout, all presented in excellent decorative order.