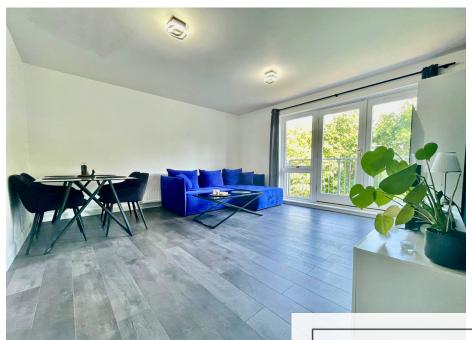

### **Property Description**

The accommodation comprises of an entrance hall with airing cupboard and additional storage, leading through to a bright and spacious sitting/dining room with access onto a private balcony. The newly fitted kitchen sits just off the living space and includes modern units and contemporary finishes. A generously sized double bedroom and a fully refurbished family shower room complete the internal layout, all presented in excellent decorative order.