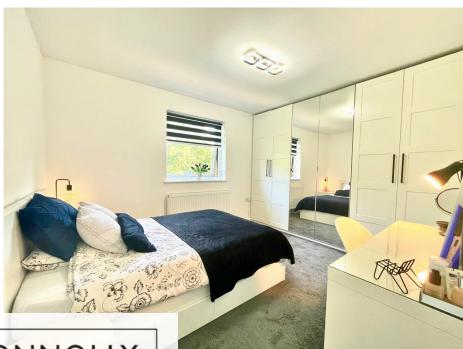

### **Property Description**

The accommodation comprises of an entrance hall with airing cupboard and additional storage, leading through to a bright and spacious sitting/dining room with access onto a private balcony. The newly fitted kitchen sits just off the living space and includes modern units and contemporary finishes. A generously sized double bedroom and a fully refurbished family shower room complete the internal layout, all presented in excellent decorative order.