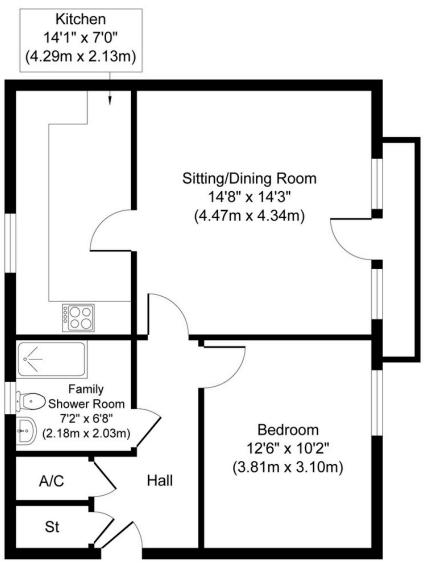

### THOMAS CONNOLLY ESTATE AGENTS

Estate Agents | Letting Agents | New Homes | Property Manaement

W: Thomasconnolly.co.uk | P: 01908 77 44 22 | E: Sales@tcmk.co.uk

Approx. Gross Internal Floor Area 594 sq. ft / 55.14 sq. m

Whilst every attempt has been made to ensure the accuracy of the floor plan contained here, measurements of doors, windows, rooms and any other items are approximate and no responsibility is taken for any error, omission, or mis-statement This plan is for illustrative purposes only and should be used as such by any prospective purchaser or tenant. The services, systems and appliances shown have not been tested and no guarantee as to their operability or efficiency can be given.