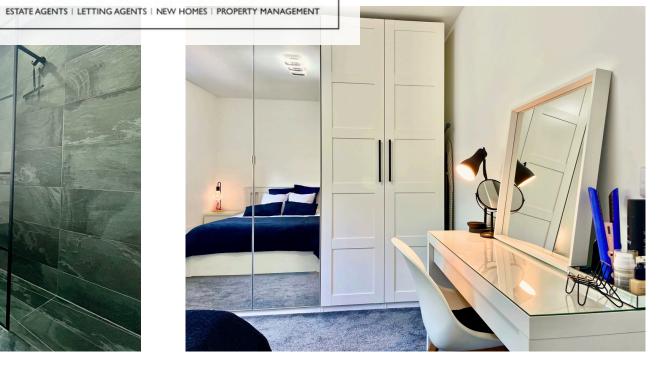

### **Property Description**

The accommodation comprises of an entrance hall with airing cupboard and additional storage, leading through to a bright and spacious sitting/dining room with access onto a private balcony. The newly fitted kitchen sits just off the living space and includes modern units and contemporary finishes. A generously sized double bedroom and a fully refurbished family shower room complete the internal layout, all presented in excellent decorative order.