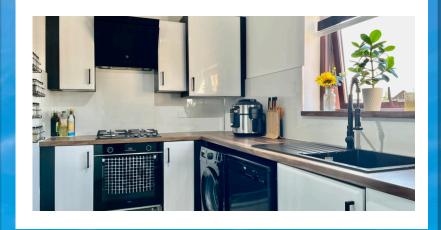

### **Property Description**

The accommodation comprises of an entrance hall with airing cupboard and additional storage, leading through to a bright and spacious sitting/dining room with access onto a private balcony. The newly fitted kitchen sits just off the living space and includes modern units and contemporary finishes. A generously sized double bedroom and a fully refurbished family shower room complete the internal layout, all presented in excellent decorative order.