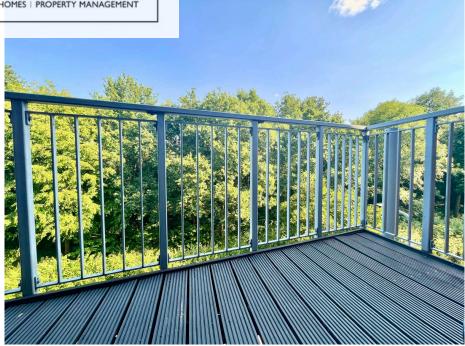

### **Property Description**

The accommodation comprises of an entrance hall with airing cupboard and additional storage, leading through to a bright and spacious sitting/dining room with access onto a private balcony. The newly fitted kitchen sits just off the living space and includes modern units and contemporary finishes. A generously sized double bedroom and a fully refurbished family shower room complete the internal layout, all presented in excellent decorative order.