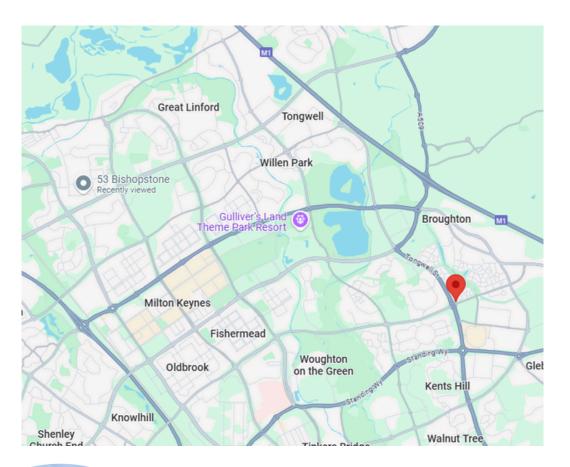

#### **Location**

Situated on the eastern side of Milton Keynes, Broughton is a well-connected and modern area ideal for professionals and commuters alike. The neighbourhood offers a range of local amenities including a convenience store, café, pharmacy, and takeaways, all within walking distance.

Larger shopping and leisure facilities can be found nearby at Kingston District Centre, while Willen Lake and Ouzel Valley Park provide attractive green spaces for walking, cycling, and relaxing.

Broughton enjoys excellent transport links, with Junction 14 of the M1 just a few minutes away, and Central Milton Keynes and the mainline train station easily accessible by car or bus—offering direct services to London Euston in around 35 minutes.

Combining convenience with a relaxed suburban feel, Broughton is a fantastic location for those seeking comfort and connectivity.