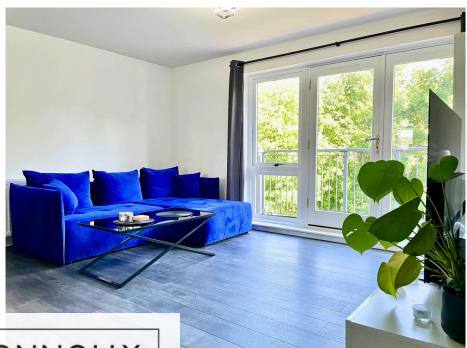

### **Property Description**

The accommodation comprises of an entrance hall with airing cupboard and additional storage, leading through to a bright and spacious sitting/dining room with access onto a private balcony. The newly fitted kitchen sits just off the living space and includes modern units and contemporary finishes. A generously sized double bedroom and a fully refurbished family shower room complete the internal layout, all presented in excellent decorative order.