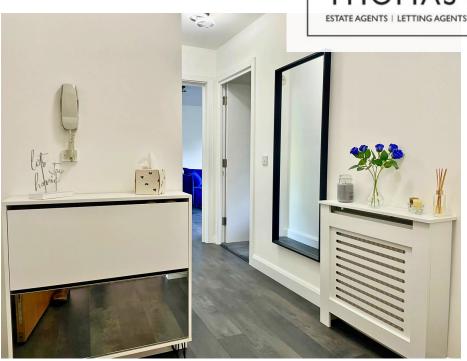

### **Property Description**

The accommodation comprises of an entrance hall with airing cupboard and additional storage, leading through to a bright and spacious sitting/dining room with access onto a private balcony. The newly fitted kitchen sits just off the living space and includes modern units and contemporary finishes. A generously sized double bedroom and a fully refurbished family shower room complete the internal layout, all presented in excellent decorative order.