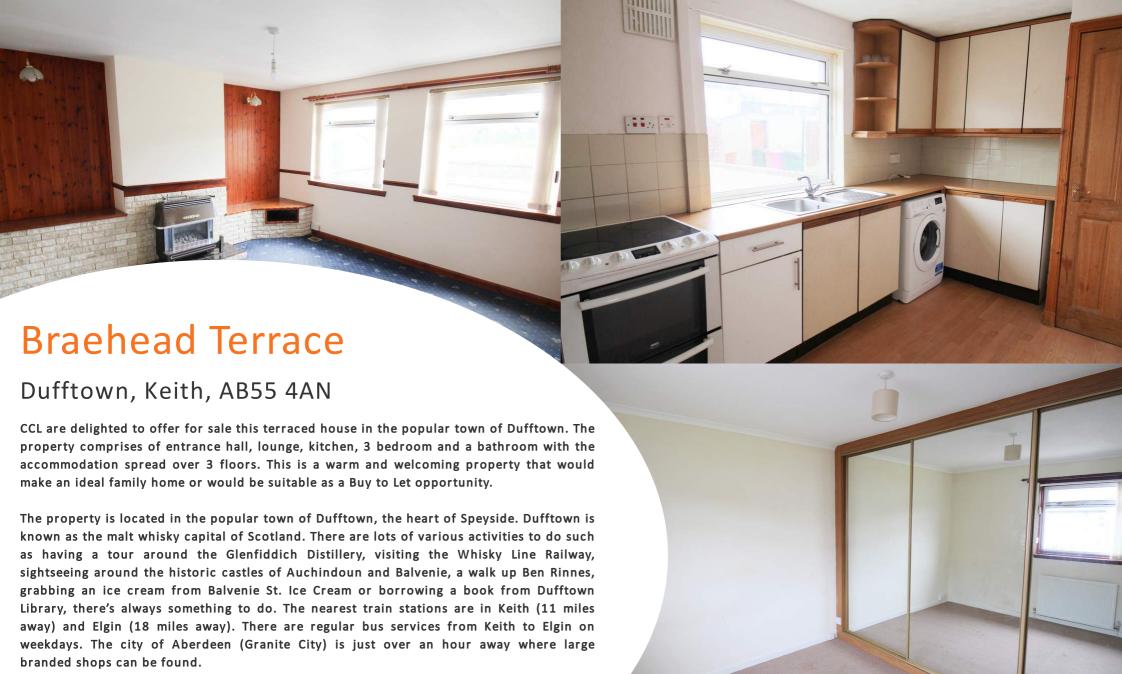

## The Property

Entrance is via the double-glazed front porch and into the entrance hall. To the right is the main lounge with gas fireplace and front aspect. There is a spacious kitchen at the rear that has a good range of base and wall mounted units. There is a 1 ½ stainless steel sink and plumbing for a washing machine. There is a rear vestibule that provides access to the enclosed rear garden.