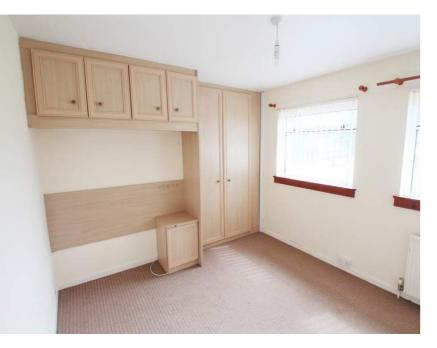

From the entrance hall a stair leads to the first-floor landing. On the first floor there are two bedrooms, one front facing and one with a rear aspect. Both have fitted wardrobes. There is a family bathroom with 3-piece suits and electric shower over bath.