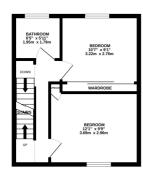

From the entrance hall a stair leads to the first-floor landing. On the first floor there are two bedrooms, one front facing and one with a rear aspect. Both have fitted wardrobes. There is a family bathroom with 3-piece suits and electric shower over bath.

GROUND FLOOR 357 sq.ft. (33.2 sq.m.) approx.

1ST FLOOR 340 sq.ft. (31.6 sq.m.) approx.

2ND FLOOR 174 sq.ft. (16.2 sq.m.) approx.

TOTAL FLOOR AREA: 872 sq.ft. (81.0 sq.m.) approx.

writes every attempt has been made to ensure the accuracy of the hootpian contained nere, measurements of doors, windows, crooms and any other tiems are approximate and no responsibility is taken for any error, omission or mis-statement. This plan is for illustrative purposes only and should be used as such by any prospective purchaser. The services, systems and appliances shown have not been tested and no guarantee as to their operability or efficiency can be given.