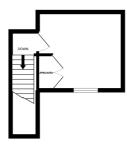

A further stair leads to the loft conversion where there is a 3 good sized bedroom. This room also has a built-in wardrobe. There is ample storage throughout the property.

GROUND FLOOR 357 sq.ft. (33.2 sq.m.) approx.

1ST FLOOR 340 sq.ft. (31.6 sq.m.) approx.

2ND FLOOR 174 sq.ft. (16.2 sq.m.) approx.

TOTAL FLOOR AREA: 872 sq.ft. (81.0 sq.m.) approx.

writes every attempt has been made to ensure the accuracy of the hootpian contained nere, measurements of doors, windows, crooms and any other tiems are approximate and no responsibility is taken for any error, omission or mis-statement. This plan is for illustrative purposes only and should be used as such by any prospective purchaser. The services, systems and appliances shown have not been tested and no guarantee as to their operability or efficiency can be given.