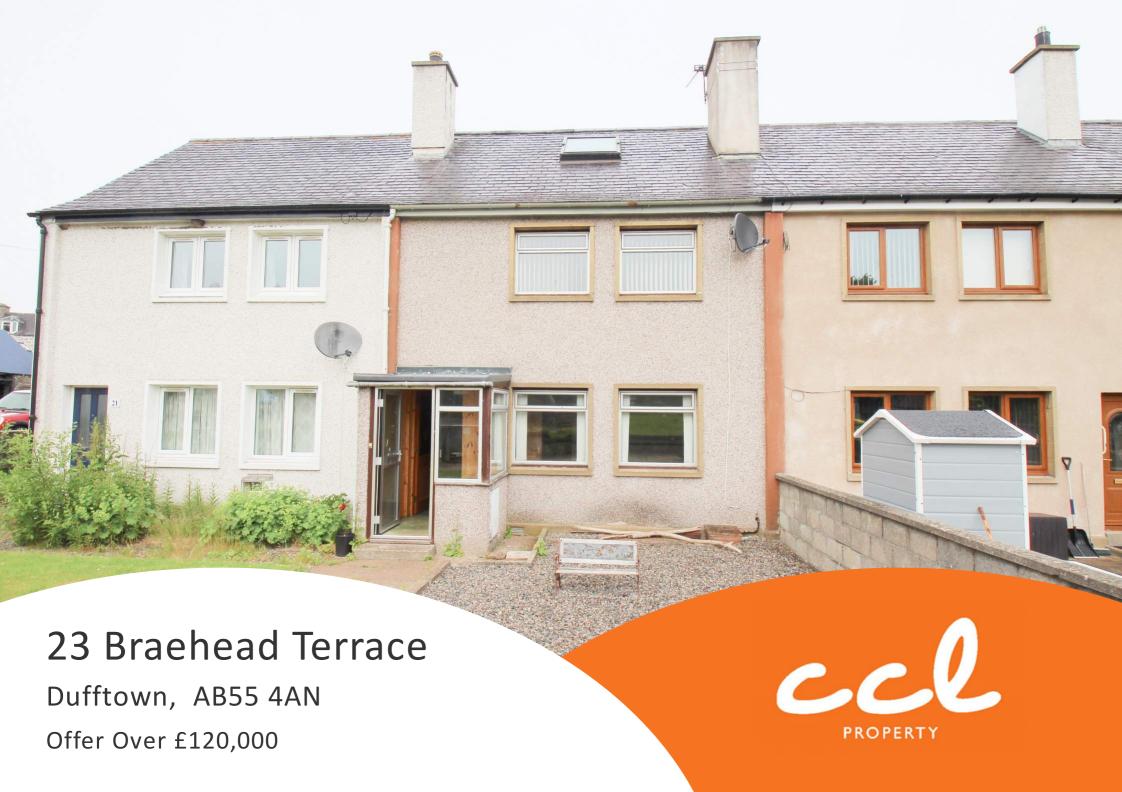

## External

A paved path leads to the front door. There is a private front garden, low maintenance this has been laid with gravel. At the rear of the property there is an enclosed garden area. Again, this is laid with gravel. There are 2 sheds and access to a rear path.