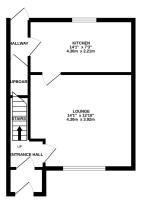

## The Property

Entrance is via the double-glazed front porch and into the entrance hall. To the right is the main lounge with gas fireplace and front aspect. There is a spacious kitchen at the rear that has a good range of base and wall mounted units. There is a 1 ½ stainless steel sink and plumbing for a washing machine. There is a rear vestibule that provides access to the enclosed rear garden.

GROUND FLOOR 357 sq.ft. (33.2 sq.m.) approx.

1ST FLOOR 340 sq.ft. (31.6 sq.m.) approx.

2ND FLOOR 174 sq.ft. (16.2 sq.m.) approx.

TOTAL FLOOR AREA: 872 sq.ft. (81.0 sq.m.) approx.

writes every attempt has been made to ensure the accuracy of the hootpian contained nere, measurements of doors, windows, crooms and any other tiems are approximate and no responsibility is taken for any error, omission or mis-statement. This plan is for illustrative purposes only and should be used as such by any prospective purchaser. The services, systems and appliances shown have not been tested and no guarantee as to their operability or efficiency can be given.