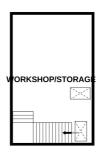

## The Property

Visitors can gain access from the yard/car park to the large showroom which is immaculately presented throughout. At the front of the showroom there is an office and to the rear storage and WC. A staircase leads to the first floor which is currently used for additional storage. The ground floor is approximately 408 sq m. The building has been exceptionally well maintained. There is access at the front to the car park/loading area.

OUND FLOOR 1STF

writist every attempt has been made to erisure the accuracy of the hooppian contained nere, measurements of doors, windows, rooms and any other items are approximate and no responsibility is taken for any error, omission or mis-statement. This plan is for illustrative purposes only and should be used as such by any prospective purchaser. The services, systems and appliances shown have not been tested and no guaranter as to their operability or efficiency can be given.