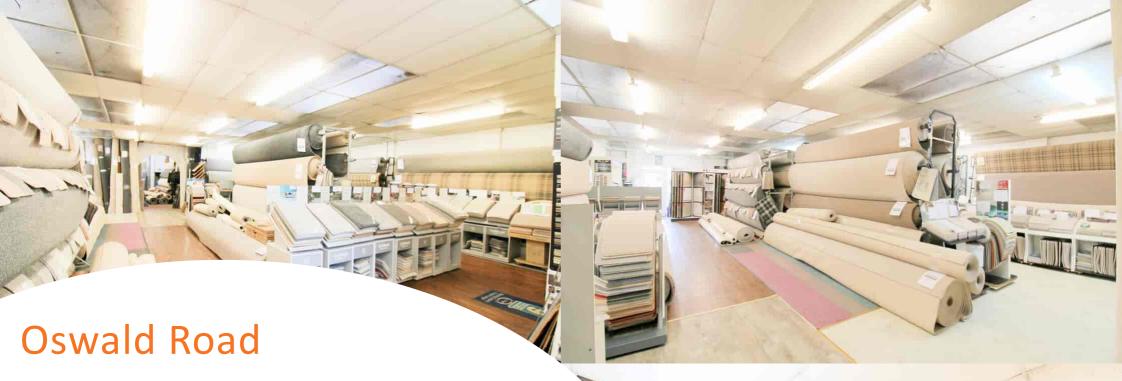

## The Property

Visitors can gain access from the yard/car park to the large showroom which is immaculately presented throughout. At the front of the showroom there is an office and to the rear storage and WC. A staircase leads to the first floor which is currently used for additional storage. The ground floor is approximately 408 sq m. The building has been exceptionally well maintained. There is access at the front to the car park/loading area.