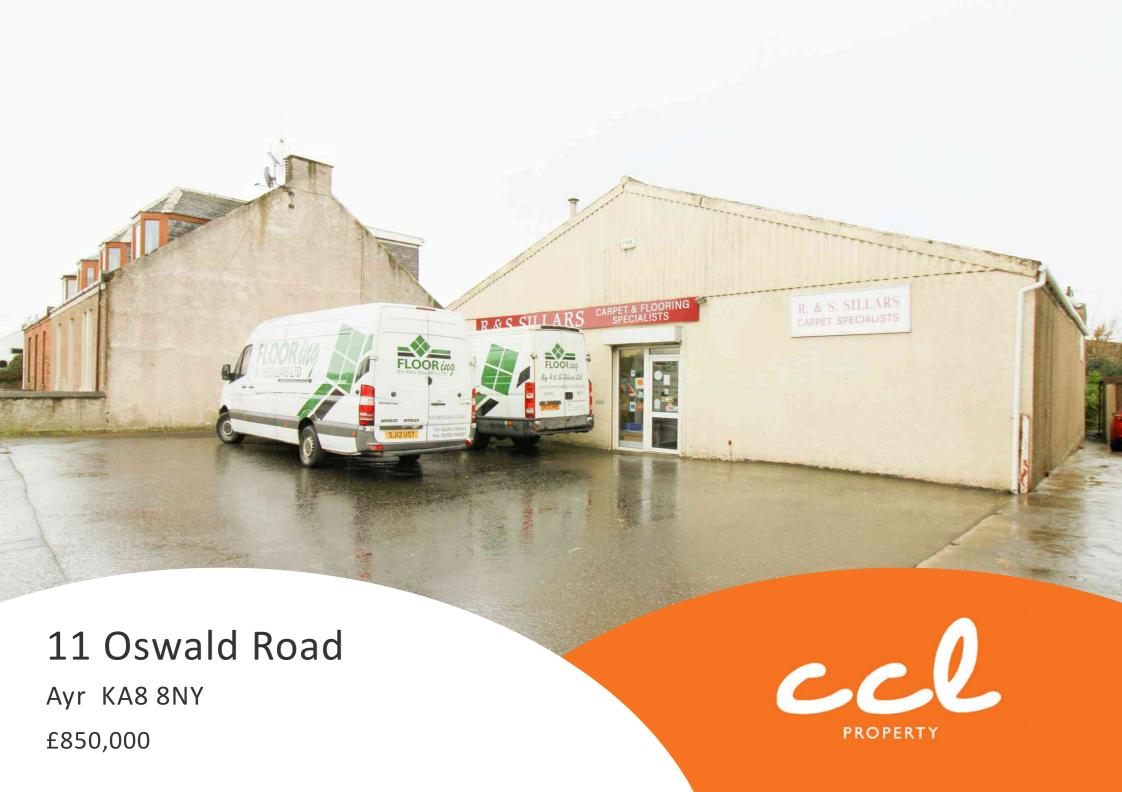

Ayr, Ayrshire, KA8 8NY

The business is run by the owners with the assistance of 1.5 full time members of staff. The business has evolved over the years to supply bespoke flooring and carpet solutions to a range of private and commercial clients.

## External

The subjects benefit from prominent roadside frontage, located within a popular residential area of Ayr. There is a car park at the front of the property that has space for around 10 vehicles.