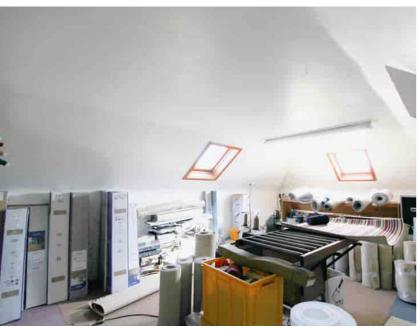

## The Property

Visitors can gain access from the yard/car park to the large showroom which is immaculately presented throughout. At the front of the showroom there is an office and to the rear storage and WC. A staircase leads to the first floor which is currently used for additional storage. The ground floor is approximately 408 sq m. The building has been exceptionally well maintained. There is access at the front to the car park/loading area.