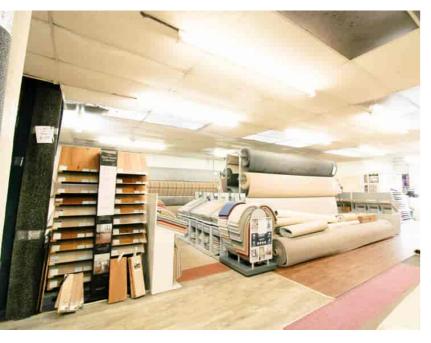

## The Property

Visitors can gain access from the yard/car park to the large showroom which is immaculately presented throughout. At the front of the showroom there is an office and to the rear storage and WC. A staircase leads to the first floor which is currently used for additional storage. The ground floor is approximately 408 sq m. The building has been exceptionally well maintained. There is access at the front to the car park/loading area.