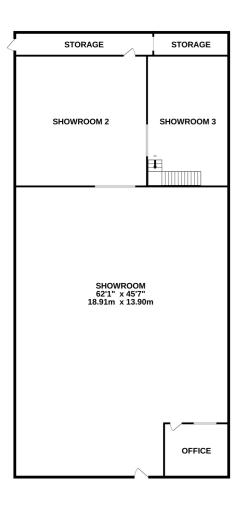

## The Property

Visitors can gain access from the yard/car park to the large showroom which is immaculately presented throughout. At the front of the showroom there is an office and to the rear storage and WC. A staircase leads to the first floor which is currently used for additional storage. The ground floor is approximately 408 sq m. The building has been exceptionally well maintained. There is access at the front to the car park/loading area.

OUND FLOOR 1STF

writist every attempt has been made to erisure the accuracy of the hooppian contained nere, measurements of doors, windows, rooms and any other items are approximate and no responsibility is taken for any error, omission or mis-statement. This plan is for illustrative purposes only and should be used as such by any prospective purchaser. The services, systems and appliances shown have not been tested and no guaranter as to their operability or efficiency can be given.