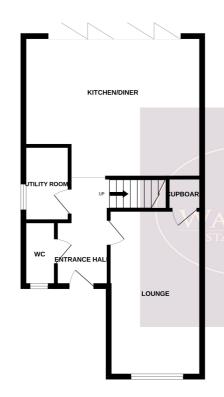

#### **Ground Floor**

#### Entrance Hall

Composite entrance door to the front, doors to the lounge, downstairs wc and utility. Tiled flooring with underfloor heating, stairs to the first floor and open to the dining kitchen.

#### Utility

2.38m x 1.46m (7' 10" x 4' 9") A range of matching wall & base units with quartz worksurfaces. Porcelain tiled floor with underfloor heating, wall mounted combination boiler, space for washing machine & tumble dryer and obscured uPVC double glazed window to the side.

#### WC

Concealed cistern wc, vanity sink unit, radiator and obscured uPVC double glazed window to the front.