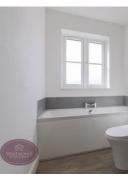

#### Bathroom

White 4 piece suite comprising concealed cistern wc, vanity sink unit with storage, panelled bath and walk in shower cubicle with mains fed dual rainfall shower. Heated towel rail, extractor fan, ceiling spotlights and obscured uPVC double glazed window to the front.