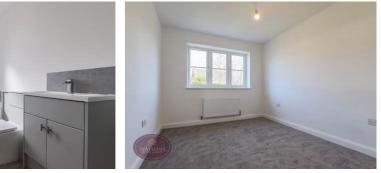

#### Bedroom 1

3.5m x 2.94m (11' 6" x 9' 8") UPVC double glazed window to the front, radiator and door to the en suite.

#### Bedroom 2

3.48m x 2.76m (11' 5" x 9' 1") UPVC double glazed window to the rear and radiator.

#### Bedroom 3

3.48m x 2.76m (11' 5" x 9' 1") UPVC double glazed window to the rear and radiator.