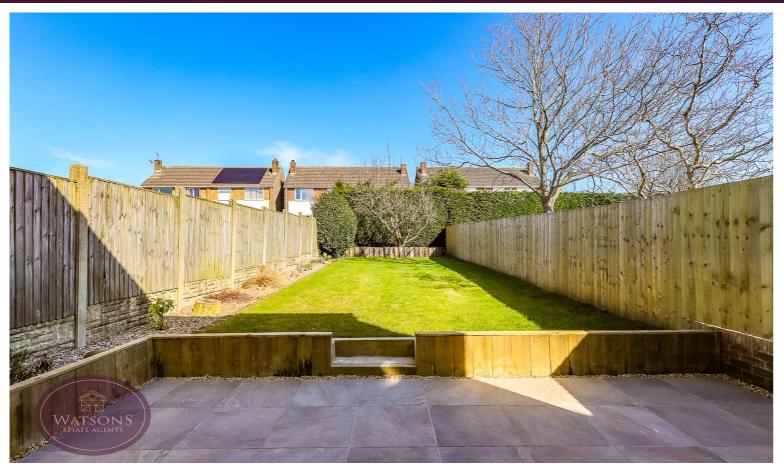

#### Outside

To the front of the property is a large tarmacadam driveway offering ample off road parking for multiple vehicles. The landscaped rear garden is enclosed by timber fencing to the perimeter and comprises porcelain tiled patio seating area, turfed lawn and flower bed borders with a range of plants and shrubs.