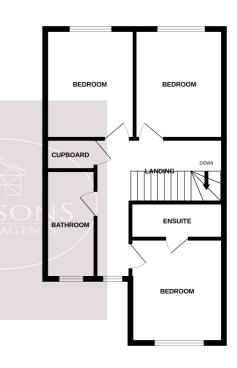

#### **First Floor**

#### Landing

UPVC double glazed window to the front, built in storage cupboard, radiator ceiling spotlights and access to the attic. Doors to all bedrooms and the bathroom

#### Bedroom 1

3.5m x 2.94m (11' 6" x 9' 8") UPVC double glazed window to the front, radiator and door to the en suite.

#### En Suite

White 3 piece suite comprising wc, vanity sink unit with storage and shower cubicle with mains fed shower. Heated towel rail, extractor fan and ceiling spotlights.

#### Bedroom 2

3.48m x 2.76m (11' 5" x 9' 1") UPVC double glazed window to the rear and radiator.

#### Bedroom 3

3.48m x 2.76m (11' 5" x 9' 1") UPVC double glazed window to the rear and radiator.

#### Bathroom

White 4 piece suite comprising concealed cistern wc, vanity sink unit with storage, panelled bath and walk in shower cubicle with mains fed dual rainfall shower. Heated towel rail, extractor fan, ceiling spotlights and obscured uPVC double glazed window to the front.

1ST FLOOR