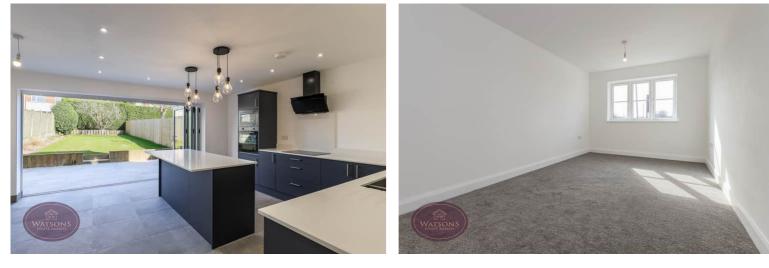

#### **Dining Kitchen**

5.64m x 4.46m (18' 6" x 14' 8") A range of matching wall & base units with quartz worksurfaces incorporating a 1.5 bowl stainless steel sink & drainer unit. Integrated appliances including dishwasher, induction hob with extractor over, waist height electric oven and microwave. Central island with quartz worksurface, breakfast bar and offering further storage. Ceiling spotlights, porcelain tiled floor with underfloor heating, and Bi Fold doors to the rear garden.

#### Lounge

5.2m x 2.93m (17' 1" x 9' 7") UPVC double glazed window to the front, under floor heating and under stairs storage cupboard.