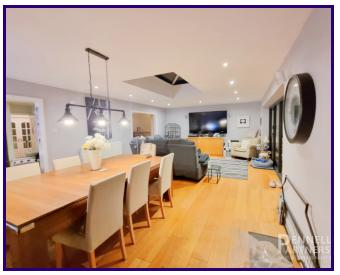

## **DINING AREA AND FAMILY ROOM**

8.31m x 4m (27' 3" x 13' 1")

#### **DINING AREA**

3.22m x 3.23m (10' 7" x 10' 7")