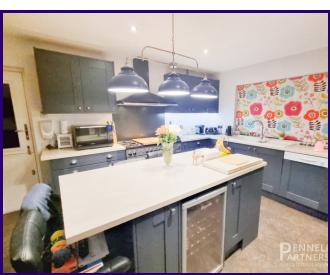

#### KITCHEN/BREAKFAST ROOM

3.91m x 4.45m (12' 10" x 14' 7")

#### **DINING AREA**

3.22m x 3.23m (10' 7" x 10' 7")