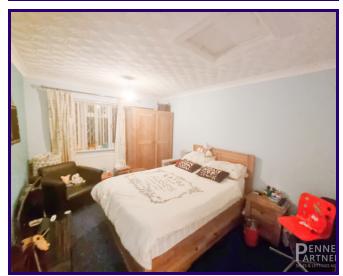

## **BEDROOM ONE**

5.36m x 3.65m (17' 7" x 12' 0")

# **BEDROOM TWO**

4.16m x 2.97m (13' 8" x 9' 9")

#### BEDROOM THREE

3.08m x 3.31m (10' 1" x 10' 10")

## **BEDROOM FOUR**

4.16m x 2.54m (13' 8" x 8' 4")

# **BEDROOM FIVE**

2.77m x 2.26m (9' 1" x 7' 5")