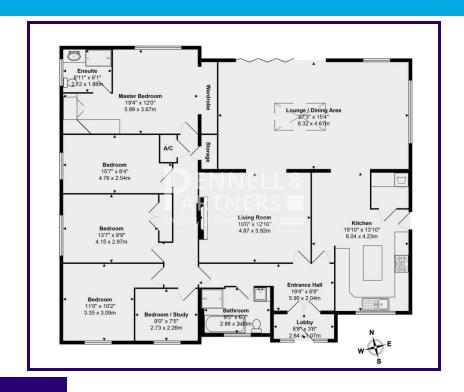

## **ENTRANCE HALL**

# **LOUNGE**

4.87m x 3.93m (16' 0" x 12' 11")

## **DINING AREA AND FAMILY ROOM**

8.31m x 4m (27' 3" x 13' 1")

#### KITCHEN/BREAKFAST ROOM

3.91m x 4.45m (12' 10" x 14' 7")

#### **DINING AREA**

3.22m x 3.23m (10' 7" x 10' 7")

# **UTILITY ROOM**

#### **FAMILY BATHROOM**

2.88m x 2.0m (9' 5" x 6' 7")

## **BEDROOM ONE**

5.36m x 3.65m (17' 7" x 12' 0")

# **BEDROOM TWO**

4.16m x 2.97m (13' 8" x 9' 9")

#### BEDROOM THREE

3.08m x 3.31m (10' 1" x 10' 10")

## **BEDROOM FOUR**

4.16m x 2.54m (13' 8" x 8' 4")

# **BEDROOM FIVE**

2.77m x 2.26m (9' 1" x 7' 5")

## **FAMILY BATHROOM**

# **DOUBLE GARAGE / WORKSHOP**