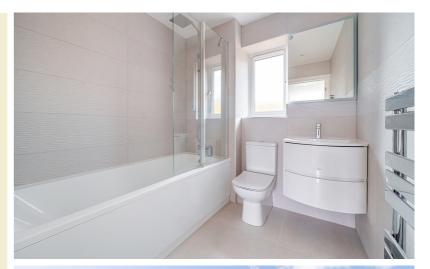

#### **Bathroom**

Suite comprising panel enclosed bath with mains shower and glass side screen, low level flush wc and vanity wash hand basin. Chrome heated towel rail. Fully tiled walls and tiled flooring. Fitted demisting mirror.

Obscure double glazed window to rear.