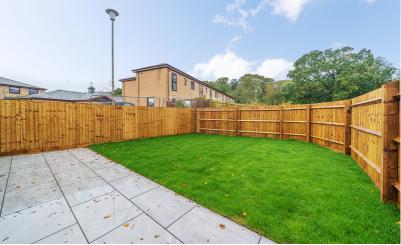

#### Rear Garden

Westerly aspect rear garden laid to lawn with paved patio area. Fully enclosed with gated access to front. Cold water tap.