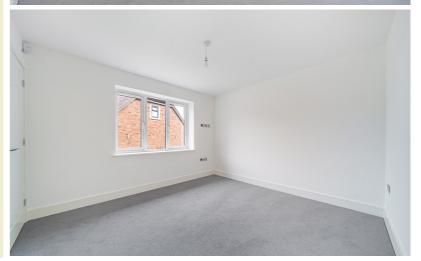

## Bedroom 1

11' 4" x 10' 9" (3.45m x 3.28m) Double glazed window to front. Underfloor heating.

## Bedroom 2

10' 10" x 10' 5" (3.30m x 3.17m) Double glazed window to side. Underfloor heating.