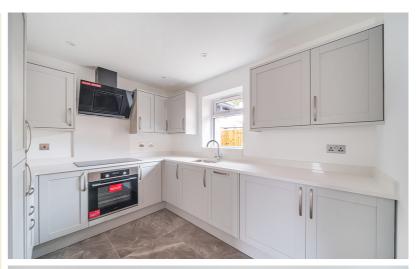

#### Kitchen

12' 5" x 10' 4" (3.78m x 3.15m) A range of shaker style wall and base units with quartz worksurface and upstands. Inset sink with swan neck mixer tap over. Fitted electric oven and induction hob with quartz splashback and extractor hood over. Integrated fridge/freezer, slimline dishwasher and washing machine. Tiled flooring with underfloor heating. Double glazed window to rear.