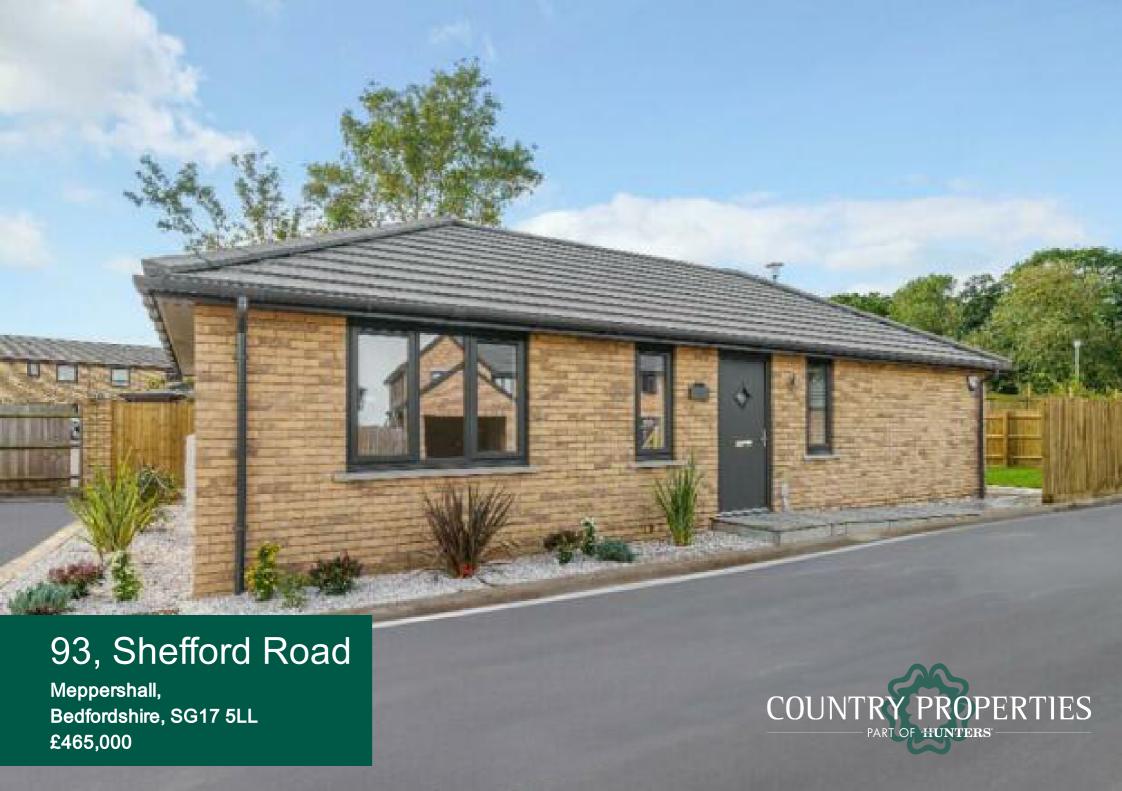

This brand new 2 bedroom detached bungalow built to a high specification throughout is located in the sought after village of Meppershall with countryside walks on your doorstep.

- 10 Year builders guarantee
- Two double bedrooms
- Fully integrated kitchen with quartz worktops
- Living room with french doors opening onto the rear garden
- Underfloor heating via air source heat pump
- · Westerly aspect rear garden
- Village amenities include bakers, post office, village pub, lower school and community centre