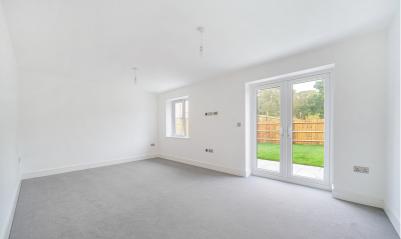

## **Living Room**

17' 11" x 11' 0" (5.46m x 3.35m) Double glazed window and french doors opening onto the rear garden.
Underfloor heating.