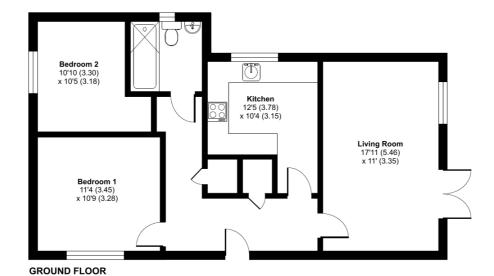

### **GROUND FLOOR**

#### **Entrance Hall**

Ceramic tiled flooring with underfloor heating. Storage cupboard with alarm control panel. Further cupboard housing Mitsubishi ecodan heat pump. Access to loft space. Two double glazed windows to front. Doors into all rooms.

## **Living Room**

17' 11" x 11' 0" (5.46m x 3.35m) Double glazed window and french doors opening onto the rear garden.
Underfloor heating.

#### Kitchen

12' 5" x 10' 4" (3.78m x 3.15m) A range of shaker style wall and base units with quartz worksurface and upstands. Inset sink with swan neck mixer tap over. Fitted electric oven and induction hob with quartz splashback and extractor hood over. Integrated fridge/freezer, slimline dishwasher and washing machine. Tiled flooring with underfloor heating. Double glazed window to rear.

## Bedroom 1

11' 4" x 10' 9" (3.45m x 3.28m) Double glazed window to front. Underfloor heating.

## Bedroom 2

10' 10" x 10' 5" (3.30m x 3.17m) Double glazed window to side. Underfloor heating.