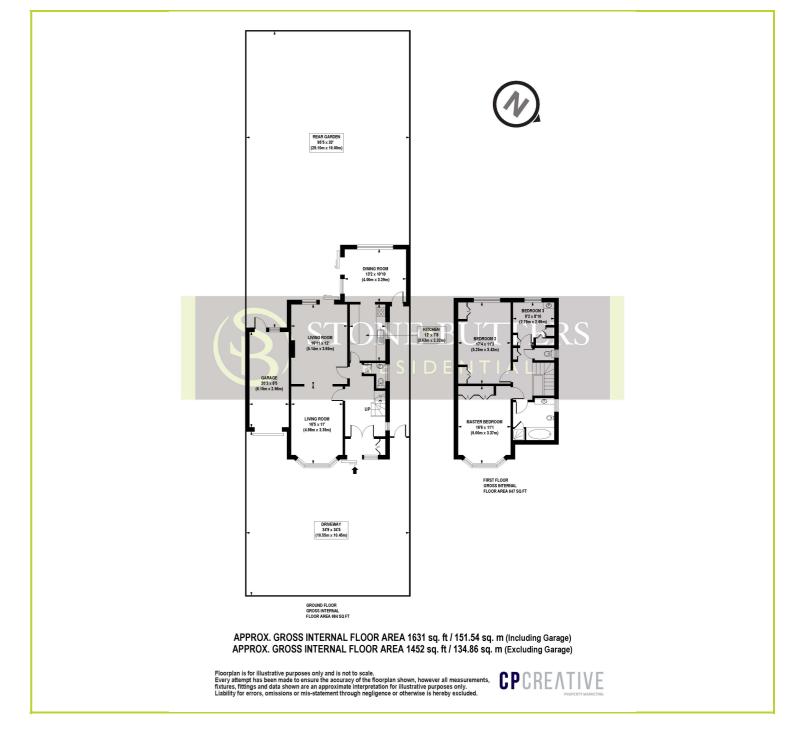

- 95ft Rear Garden
- Kitchen & Dining Area
- Attached Garage
- Off Street Parking

- Through Lounge/Dining Room
- Guest Cloakroom
- Bathroom Separate WC
- No Chain

(Floor plans are not to scale and measurements are given for guidance only)