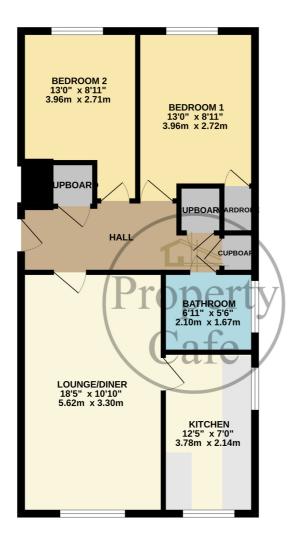

Remaining Lease Length - Approx 93 Years \* Service Charge - £1200 Per Annum \* Ground Rent - £150 Per Annum.

FLAT 653 sq.ft. (60.7 sq.m.) approx.

## STAMFORD COURT, HAROLD ROAD

## TOTAL FLOOR AREA: 653 sq.ft. (60.7 sq.m.) approx.

Whist every attempt has been made to wrisine the accuracy of the floorplan contained here, measurements of doors, windows, rooms and any other leans are approximate and not responsibility to sken for any error, orinission or mis-statement. This plan is for illustrative purposes only and should be used as such by any prospective purchaser. The services, systems and appliances shown have not been tested and no guarantee as to their operability or efficiency can be given.