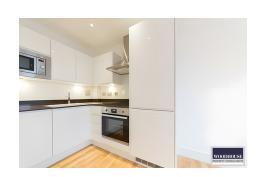

The block is only 8 years old, and was spec'd with quality finishing. The apartment benefits from a fully-integrated kitchen with granite worktops and rustic woodstrip flooring giving this property a neutral charm, making it easy to personalise and clean. Additionally the property benefits from an allocated parking space, good sized bedroom with a fitted wardrobe and is located within a short distance of the high street shops, bars and cafes.