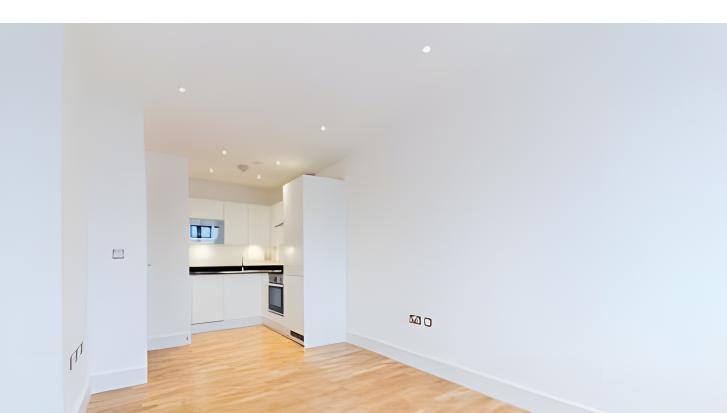

The block is only 8 years old, and was spec'd with quality finishing. The apartment benefits from a fully-integrated kitchen with granite worktops and rustic woodstrip flooring giving this property a neutral charm, making it easy to personalise and clean. Additionally the property benefits from an allocated parking space, good sized bedroom with a fitted wardrobe and is located within a short distance of the high street shops, bars and cafes.

Length of lease is 990 years, service charge is £2500 per annum and ground rent £260 per annum.

The property is offered chain-free as there are currently tenants here. Please note photos were taken before they moved which is why you see it unfurnished. Contact Woodhouse today to come and see for yourself what this apartment has to offer you!