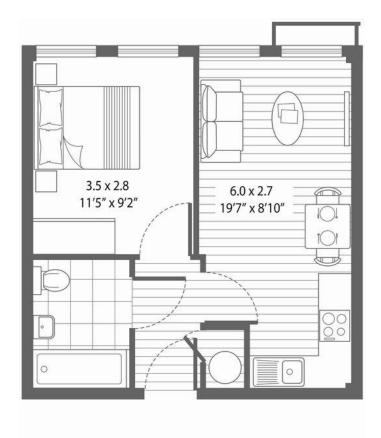

ns Shopping Centre as well as plenty of independent boutiques and restaurants. The green spaces of the Lee Valley Park are just to the east for walks and bike rides.

Length of lease is 990 years, service charge is £2500 per annum and ground rent £260 per annum.

The property is offered chain-free as there are currently tenants here. Please note photos were taken before they moved which is why you see it unfurnished. Contact Woodhouse today to come and see for yourself what this apartment has to offer you!

## **FEATURES**

- CHAIN FREE
- 1 Bedroom
- Allocated Parking
- 1st Floor with lift access
- 990 year lease

- Walking distance to both Theobalds Grove & Waltham Cross Stations
- Shopping centre & independent amenities at hand
- Lea Valley nearby
- M25 & A10 a short drive away











Total area: 35.1 sq.m. 377 sq.ft.